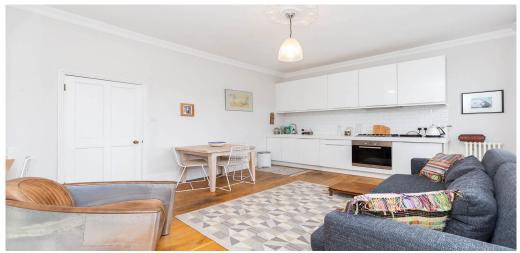

## 1 Bedroom Apartment Rent In ANGEL-CLERKENWELL£ 485pw (£2100 pcm)

This very bright property offers an open plan kitchen with a fully fitted high white gloss kitchen with dishwasher, the bathroom if fully tiled with heated towel rack, a double bedroom with built in wardrobes over looking the communal gardens. The property has wood floors throughout, and large sash windows throughout allowing in ample amount of light into the property.Amwell Street benefits from ideal location close to the fantastic variety of shops and amenities of Angel and Islington, as well as being within easy reach of the cosmopolitan bars and restaurants of Upper Street and Clerkenwell. The nearest Underground station is Angel (Northern Line) offering easy access to central London, while for motorists both the A1 and A40 are easily accessible providing routes out of London to the North and the West.E.P.C. RATING: C

## **Property Features**

. Communal Gardens . Wood Floors . Washing Machine . Dishwasher . Fitted Kitchen . Close to local amenities . Close to Tube . Fantastic Transport Links . Gas Central Heating . Excellent decorative order . Spacious Living Room . Tiled bathroom . Open plan . Period Conversion . Zone 1 . Beautiful tree lined street . Victorian conversion . High ceilings