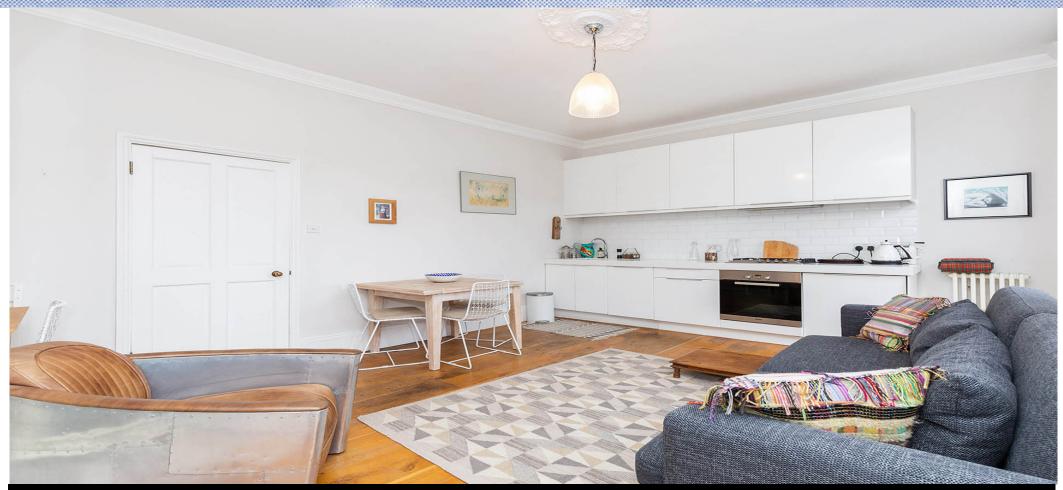

## 1 Bedroom Apartment Rent In ANGEL-CLERKENWELL£ 485pw (£2100 pcm)

This very bright property offers an open plan kitchen with a fully fitted high white gloss kitchen with dishwasher, the bathroom if fully tiled with heated towel rack, a double bedroom with built in wardrobes over looking the communal gardens. The property has wood floors throughout, and large sash windows throughout allowing in ample amount of light into the property.Amwell Street benefits from ideal location close to the fantastic variety of shops and amenities of Angel and Islington, as well as being within easy reach of the cosmopolitan bars and restaurants of Upper Street and Clerkenwell. The nearest Underground station is Angel (Northern Line) offering easy access to central London, while for motorists both the A1 and A40 are easily accessible providing routes out of London to the North and the West.E.P.C. RATING: C

## **Property Features**

. Communal Gardens . Wood Floors . Washing Machine . Dishwasher . Fitted Kitchen . Close to local amenities . Close to Tube . Fantastic Transport Links . Gas Central Heating . Excellent decorative order . Spacious Living Room . Tiled bathroom . Open plan . Period Conversion . Zone 1 . Beautiful tree lined street . Victorian conversion . High ceilings