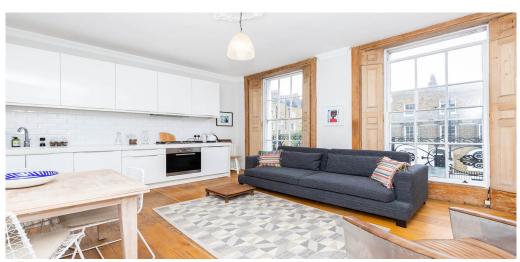

## 1 Bedroom Apartment Rent In ANGEL-CLERKENWELL£ 485pw (£2100 pcm)

This very bright property offers an open plan kitchen with a fully fitted high white gloss kitchen with dishwasher, the bathroom if fully tiled with heated towel rack, a double bedroom with built in wardrobes over looking the communal gardens. The property has wood floors throughout, and large sash windows throughout allowing in ample amount of light into the property.Amwell Street benefits from ideal location close to the fantastic variety of shops and amenities of Angel and Islington, as well as being within easy reach of the cosmopolitan bars and restaurants of Upper Street and Clerkenwell. The nearest Underground station is Angel (Northern Line) offering easy access to central London, while for motorists both the A1 and A40 are easily accessible providing routes out of London to the North and the West.E.P.C. RATING: C

## **Property Features**

. Communal Gardens . Wood Floors . Washing Machine . Dishwasher . Fitted Kitchen . Close to local amenities . Close to Tube . Fantastic Transport Links . Gas Central Heating . Excellent decorative order . Spacious Living Room . Tiled bathroom . Open plan . Period Conversion . Zone 1 . Beautiful tree lined street . Victorian conversion . High ceilings