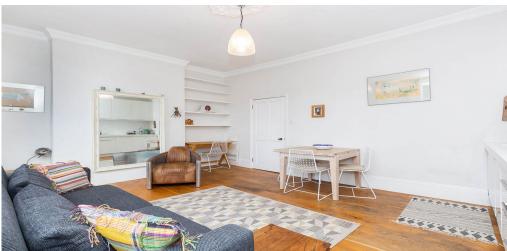

## 1 Bedroom Apartment Rent In ANGEL-CLERKENWELL£ 485pw (£2100 pcm)

This very bright property offers an open plan kitchen with a fully fitted high white gloss kitchen with dishwasher, the bathroom if fully tiled with heated towel rack, a double bedroom with built in wardrobes over looking the communal gardens. The property has wood floors throughout, and large sash windows throughout allowing in ample amount of light into the property.Amwell Street benefits from ideal location close to the fantastic variety of shops and amenities of Angel and Islington, as well as being within easy reach of the cosmopolitan bars and restaurants of Upper Street and Clerkenwell. The nearest Underground station is Angel (Northern Line) offering easy access to central London, while for motorists both the A1 and A40 are easily accessible providing routes out of London to the North and the West.E.P.C. RATING: C

## **Property Features**

. Communal Gardens . Wood Floors . Washing Machine . Dishwasher . Fitted Kitchen . Close to local amenities . Close to Tube . Fantastic Transport Links . Gas Central Heating . Excellent decorative order . Spacious Living Room . Tiled bathroom . Open plan . Period Conversion . Zone 1 . Beautiful tree lined street . Victorian conversion . High ceilings