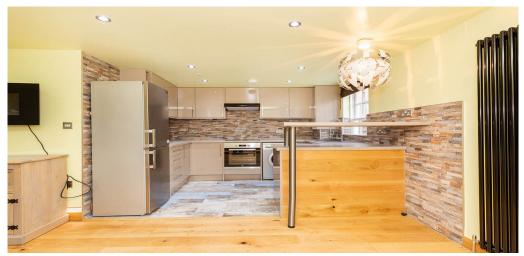

## 1 Bedroom Apartment To Rent In Angel£ 450pw (£1950 pcm)

A newly refurbished property set on the 1st floors of a period conversion on Chapel Market. This property has been finished to a very high standard, with a contemporary modern fitted kitchen, open plan lounge, a tiled bathroom and large double bedroom. The property benefits from wood floors throughout, spotlights and a large terrace.Chapel market is located 0.2 miles from Angel station with access to the Northern Line giving you easy access to the city and central London. Chapel market offers you a wide range of shops, cafes and restaurants, you can also benefit from easy access to the busy and trendy Upper Street.E.P.C. RATING: C

## **Property Features**

Laminate Flooring . Wood Floors . Washing Machine . Luxury Appliances . Fitted Kitchen . Close to local amenities . Close to Tube . Fantastic Transport Links . Zone 1 . 5 weeks deposit . Tiled bathroom . Open plan . Period Conversion . Victorian conversion . Gas Central Heating . Double Glazed . Excellent decorative order . Spacious Living Room