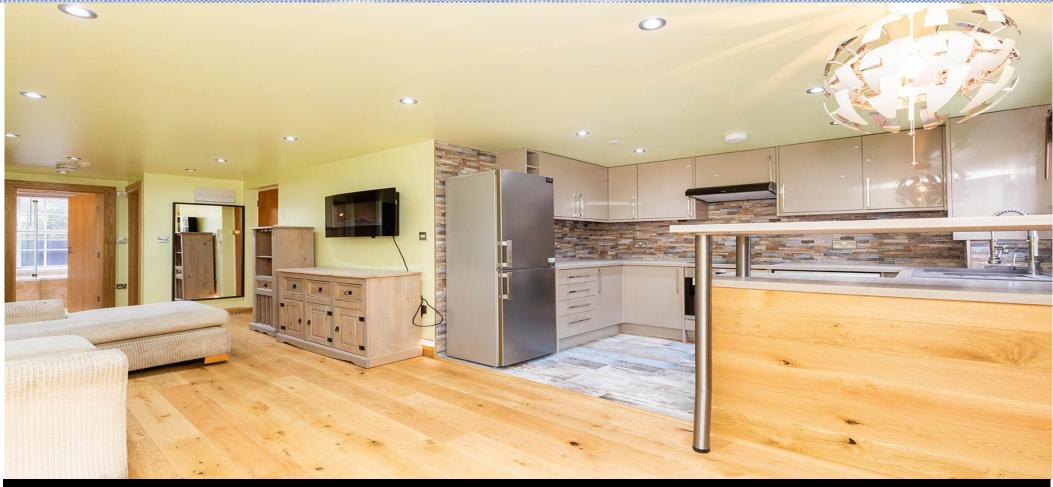

## 1 Bedroom Apartment To Rent In Angel£ 450pw (£1950 pcm)

A newly refurbished property set on the 1st floors of a period conversion on Chapel Market. This property has been finished to a very high standard, with a contemporary modern fitted kitchen, open plan lounge, a tiled bathroom and large double bedroom. The property benefits from wood floors throughout, spotlights and a large terrace.Chapel market is located 0.2 miles from Angel station with access to the Northern Line giving you easy access to the city and central London. Chapel market offers you a wide range of shops, cafes and restaurants, you can also benefit from easy access to the busy and trendy Upper Street.E.P.C. RATING: C

## **Property Features**

Laminate Flooring . Wood Floors . Washing Machine . Luxury Appliances . Fitted Kitchen . Close to local amenities . Close to Tube . Fantastic Transport Links . Zone 1 . 5 weeks deposit . Tiled bathroom . Open plan . Period Conversion . Victorian conversion . Gas Central Heating . Double Glazed . Excellent decorative order . Spacious Living Room