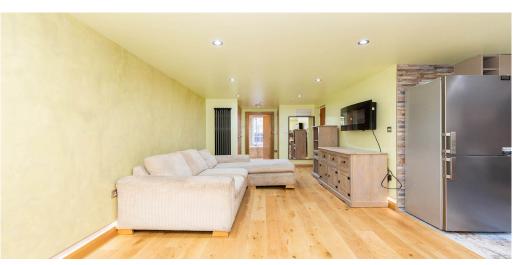

## 1 Bedroom Apartment To Rent In Angel£ 450pw (£1950 pcm)

A newly refurbished property set on the 1st floors of a period conversion on Chapel Market. This property has been finished to a very high standard, with a contemporary modern fitted kitchen, open plan lounge, a tiled bathroom and large double bedroom. The property benefits from wood floors throughout, spotlights and a large terrace.Chapel market is located 0.2 miles from Angel station with access to the Northern Line giving you easy access to the city and central London. Chapel market offers you a wide range of shops, cafes and restaurants, you can also benefit from easy access to the busy and trendy Upper Street.E.P.C. RATING: C

## **Property Features**

Laminate Flooring . Wood Floors . Washing Machine . Luxury Appliances . Fitted Kitchen . Close to local amenities . Close to Tube . Fantastic Transport Links . Zone 1 . 5 weeks deposit . Tiled bathroom . Open plan . Period Conversion . Victorian conversion . Gas Central Heating . Double Glazed . Excellent decorative order . Spacious Living Room