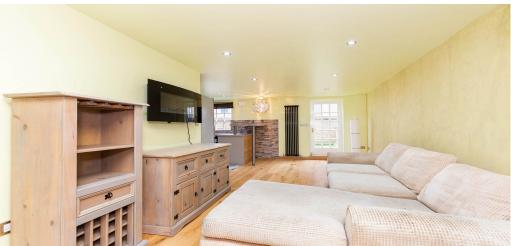

## 1 Bedroom Apartment To Rent In Angel£ 450pw (£1950 pcm)

A newly refurbished property set on the 1st floors of a period conversion on Chapel Market. This property has been finished to a very high standard, with a contemporary modern fitted kitchen, open plan lounge, a tiled bathroom and large double bedroom. The property benefits from wood floors throughout, spotlights and a large terrace.Chapel market is located 0.2 miles from Angel station with access to the Northern Line giving you easy access to the city and central London. Chapel market offers you a wide range of shops, cafes and restaurants, you can also benefit from easy access to the busy and trendy Upper Street.E.P.C. RATING: C

## **Property Features**

Laminate Flooring . Wood Floors . Washing Machine . Luxury Appliances . Fitted Kitchen . Close to local amenities . Close to Tube . Fantastic Transport Links . Zone 1 . 5 weeks deposit . Tiled bathroom . Open plan . Period Conversion . Victorian conversion . Gas Central Heating . Double Glazed . Excellent decorative order . Spacious Living Room