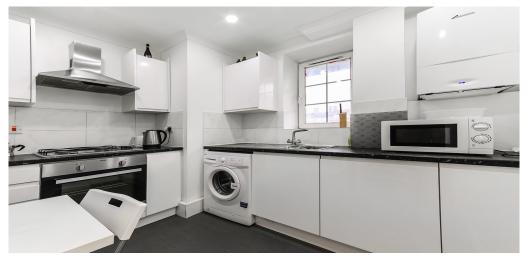

## 1 Bedroom Apartment To Rent In Borough/London Bridge£ 390 p.w. (£1690 pcm)

Available 19th June--This recently redecorated one double bedroomed apartment is located in the heart of Borough. Located on the second floor of this small and very well maintained Mid-Century development.Boasting a stylish interior with wooden floors throughout, modern fitted kitchen diner, two generous sized double bedrooms and contemporary bathroom with walk in shower.For transport Borough Tube Station (Northern line) is moments away and London Bridge Train and Tube Station (Jubilee, Northern line and overground), as well as the ever vibrant Borough Market, Flat Iron square and Bermondesy Street are all within easy walking distance.E.P.C. RATING: D

**Property Features** 

. Beautiful tree lined street . Wood Floors . Washing Machine . Separate kitchen . Close to local amenities . Close to Tube . Fantastic Transport Links . Zone 1 . 5 weeks deposit . Small Ex- local authority block . South Facing . Gas Central Heating . Double Glazed . Recently Decorated . Kitchen Diner