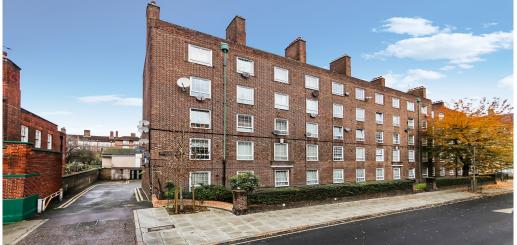

## 1 Bedroom Apartment To Rent In Borough/London Bridge£ 390 p.w. (£1690 pcm)

Available 19th June--This recently redecorated one double bedroomed apartment is located in the heart of Borough. Located on the second floor of this small and very well maintained Mid-Century development.Boasting a stylish interior with wooden floors throughout, modern fitted kitchen diner, two generous sized double bedrooms and contemporary bathroom with walk in shower.For transport Borough Tube Station (Northern line) is moments away and London Bridge Train and Tube Station (Jubilee, Northern line and overground), as well as the ever vibrant Borough Market, Flat Iron square and Bermondesy Street are all within easy walking distance.E.P.C. RATING: D

**Property Features** 

. Beautiful tree lined street . Wood Floors . Washing Machine . Separate kitchen . Close to local amenities . Close to Tube . Fantastic Transport Links . Zone 1 . 5 weeks deposit . Small Ex- local authority block . South Facing . Gas Central Heating . Double Glazed . Recently Decorated . Kitchen Diner