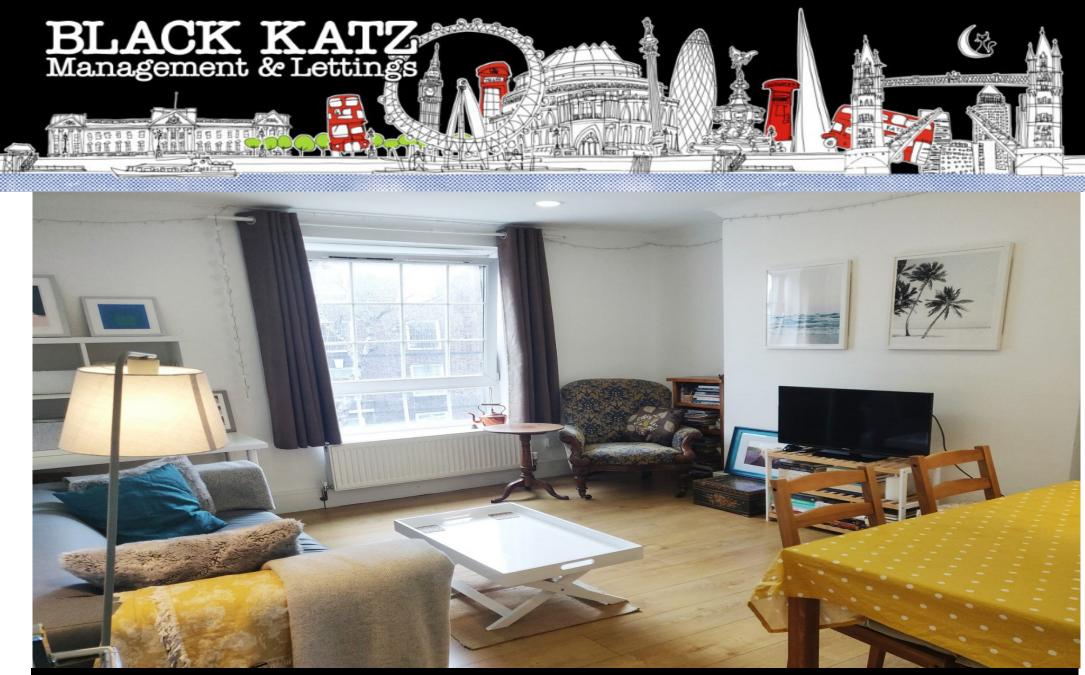

## 1 Bedroom Apartment To Rent In Borough/London Bridge£ 390 p.w. (£1690 pcm)

Available 19th June--This recently redecorated one double bedroomed apartment is located in the heart of Borough. Located on the second floor of this small and very well maintained Mid-Century development.Boasting a stylish interior with wooden floors throughout, modern fitted kitchen diner, two generous sized double bedrooms and contemporary bathroom with walk in shower.For transport Borough Tube Station (Northern line) is moments away and London Bridge Train and Tube Station (Jubilee, Northern line and overground), as well as the ever vibrant Borough Market, Flat Iron square and Bermondesy Street are all within easy walking distance.E.P.C. RATING: D

**Property Features** 

. Beautiful tree lined street . Wood Floors . Washing Machine . Separate kitchen . Close to local amenities . Close to Tube . Fantastic Transport Links . Zone 1 . 5 weeks deposit . Small Ex- local authority block . South Facing . Gas Central Heating . Double Glazed . Recently Decorated . Kitchen Diner