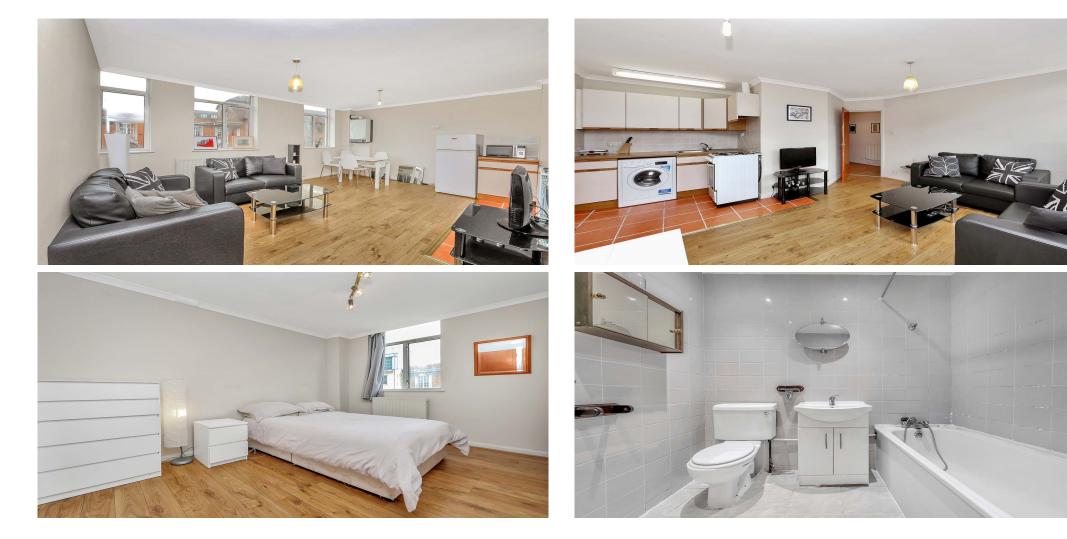

## 1 Bedroom Apartment To Rent In Borough£ 430 p.w. (£1864 pcm)

Superbly located this recently refurbished one bedroomed apartment is located less than a minute from Borough Tube Station (Northern Line) and London Bridge Station (Northern line, Jubilee line and overground) is reachable in approximately five minutes on foot. Boasting neutral decor, very well proportioned rooms, wooden floors and a large bright and airy open plan kitchen reception room. This charming property is situated on the second of this very well kept period property. Borough Market, The River Thames, The South Bank and London Bridge are all close by.

**Property Features** 

. Wood Floors . Close to local amenities . Close to Tube . Fantastic Transport Links . Zone 1 . 5 weeks deposit . Open plan . Period Conversion . Gas Central Heating . Double Glazed . Recently Decorated