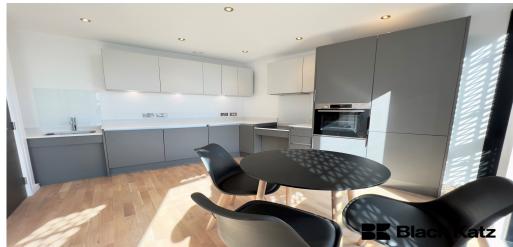

## **Property Features**

. Balcony . Wooden floors throughout . Washing Machine . Dishwasher . Luxury Appliances . Close to local amenities . Close to Tube . Fantastic Transport Links . Zone 1 . Zone 2 . 5 weeks deposit . Residents Gym . Open plan . Private Development . Double Glazed . Recently Decorated . Excellent decorative order . Washer Dryer . Granite work surfaces