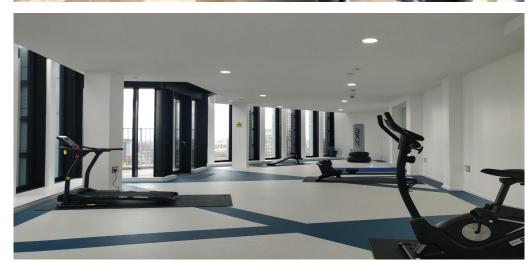

## 1 Bedroomed Apartment Rent In Borough£ £600 p.w. (£2660 pcm)

Available 22nd August--Plack Katz London Bridge Office are pleased to offer this brand new one bedroomed apartment in one of the newest private developments in the SE1.The Ceramic building is a brand new stunning private development on Newington Causeway, with concierge and gym facilities.Possible Season Seaso

## **Property Features**

. Balcony . Wooden floors throughout . Washing Machine . Dishwasher . Luxury Appliances . Close to local amenities . Close to Tube . Fantastic Transport Links . Zone 1 . Zone 2 . 5 weeks deposit . Residents Gym . Open plan . Private Development . Double Glazed . Recently Decorated . Excellent decorative order . Washer Dryer . Granite work surfaces