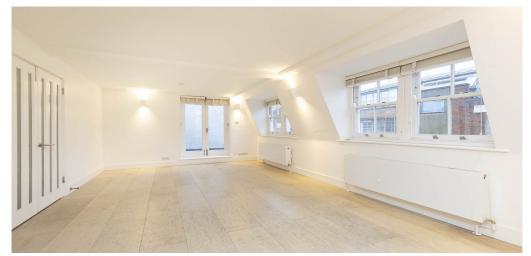

## 1 Bedroom Apartment Rent In Clerkenwell£ 573pw (£2485 pcm)

A Luxury 1 bedroom 1 bathroom apartment in the heart of Clerkenwell within a converted warehouse. This large 1 bedroom property offers 583sqft of interior space, a fully equipped kitchen with integrated appliances such as dishwasher and fridge freezer, 1 double bedroom, a modern contemporary family bathroom with bath and overhead shower. The property also offer a private terrace.Perry Street is located just off Great Sutton Street in the heart of Clerkenwell. The location offers easy access to the financial hub of the City with Farringdon, Barbican and Old Street all within walking distance. There is an abundance of amenities located on Old Street and Clerkenwell Road.

. 5 weeks deposit . Tiled bathroom . Open plan . Warehouse conversion . Gas Central Heating . Excellent decorative order . Spacious Living Room