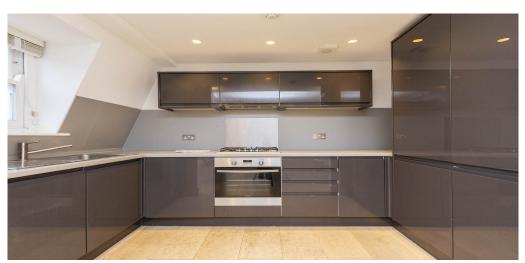

## 1 Bedroom Apartment Rent In Clerkenwell£ 573pw (£2485 pcm)

A Luxury 1 bedroom 1 bathroom apartment in the heart of Clerkenwell within a converted warehouse. This large 1 bedroom property offers 583sqft of interior space, a fully equipped kitchen with integrated appliances such as dishwasher and fridge freezer, 1 double bedroom, a modern contemporary family bathroom with bath and overhead shower. The property also offer a private terrace.Perry Street is located just off Great Sutton Street in the heart of Clerkenwell. The location offers easy access to the financial hub of the City with Farringdon, Barbican and Old Street all within walking distance. There is an abundance of amenities located on Old Street and Clerkenwell Road.

## **Property Features**

. Roof Terrace . Wood Floors . Washing Machine . Dishwasher . Luxury Appliances . Fitted Kitchen . Close to local amenities . Close to Tube . Fantastic Transport Links . Zone 1