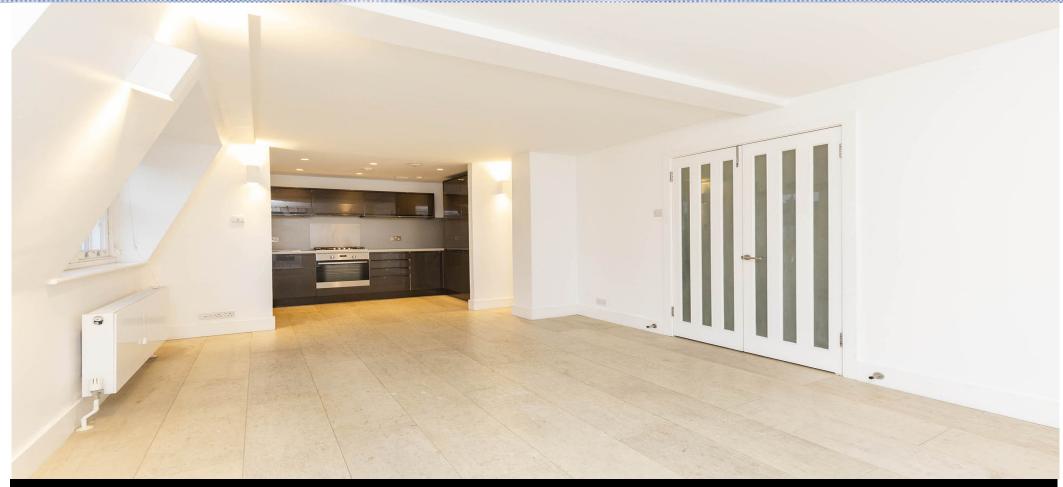

## 1 Bedroom Apartment Rent In Clerkenwell£ 573pw (£2485 pcm)

A Luxury 1 bedroom 1 bathroom apartment in the heart of Clerkenwell within a converted warehouse. This large 1 bedroom property offers 583sqft of interior space, a fully equipped kitchen with integrated appliances such as dishwasher and fridge freezer, 1 double bedroom, a modern contemporary family bathroom with bath and overhead shower. The property also offer a private terrace.Perry Street is located just off Great Sutton Street in the heart of Clerkenwell. The location offers easy access to the financial hub of the City with Farringdon, Barbican and Old Street all within walking distance. There is an abundance of amenities located on Old Street and Clerkenwell Road.