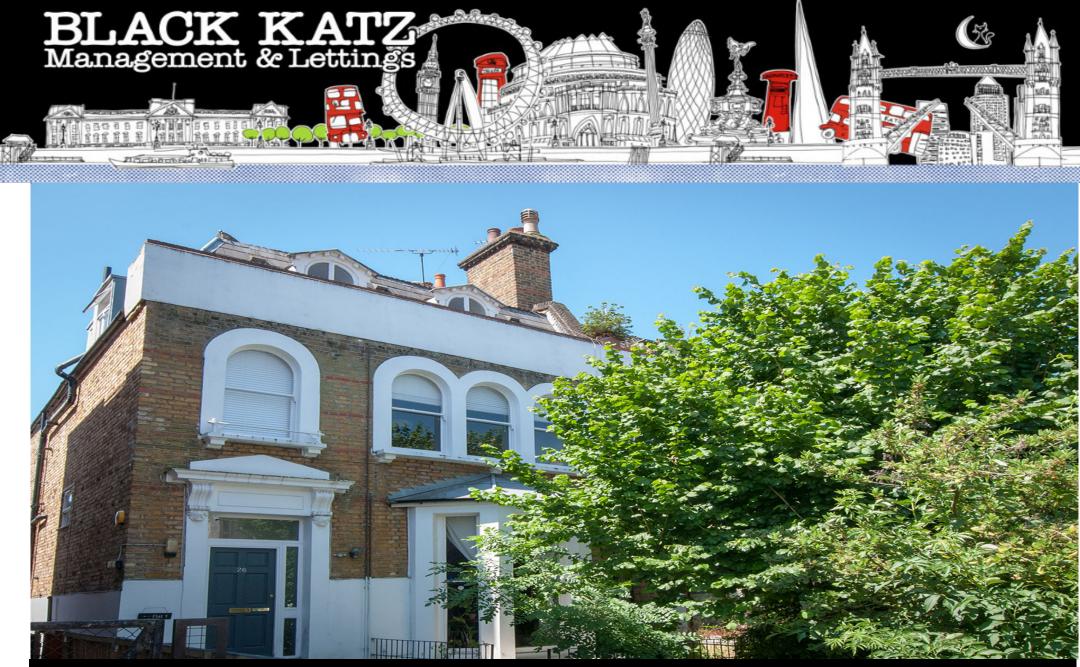

## 1 Bedroom Apartment Rent In Clissold£ 375pw (£1625 pcm)

A beautiful one bedroom property located on one of Clissolds beautiful streets. Set on the first floor the property offers an open plan kitchen lounge, the kitchen is modern with modern fittings, a contemporary tiled shower room, double bedroom with built in wardrobes and oak flooring flowing through the hallway onto the lounge and carpets in the bedroom.Clissold Crescent is located only a few minutes to the green spaces of Clissold Park, and all amenities that are located on Green Lanes.E.P.C. RATING: D