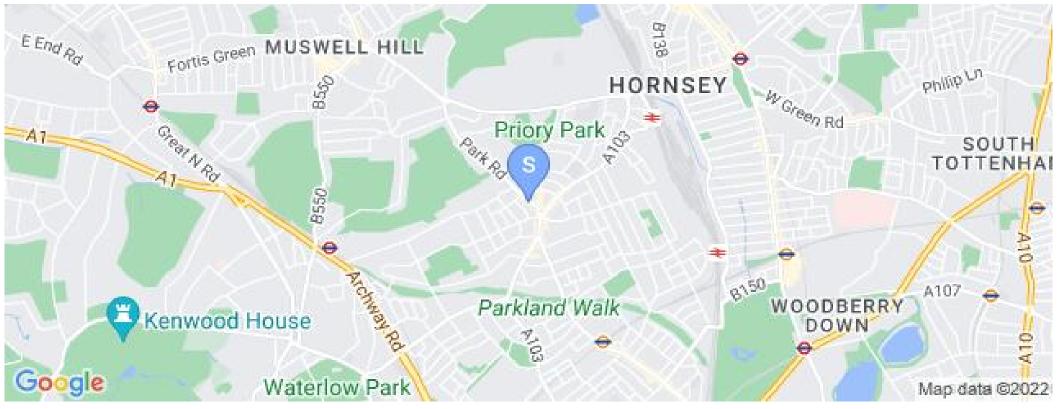

## 1 Bedroom Apartment Rent In Crouch End£ 350pw (£1516 pcm)

Reautiful and unique one bedroom garden flat located in the heart of Crouch End. Split over two floors this fantastic apartment benefits from stripped wood flooring throughout, good size secluded garden and separate patio off the lounge, double bedroom and a stylish modern kitchen and bathroom.Park Road is located moments from the Clock Tower, this flat is in a prime Crouch End location benefiting from all the popular local amenities. On bus route W7 (10 minutes to Finsbury Park Station).Crouch Hill and Hornsey Overground close by.

## **Place of Interest Locally**

Hornsey School for Girls - 0.4 miles. Saint Mary's Church of England Infant School - 0.63 miles. Saint Aloysius College - 0.95 miles. St Joseph's Catholic Primary School - 1.12 miles. Langham Road Toilets - 1.19 miles. Highgate School - 1.21 miles. Saint Paul's Roman Catholic Primary School - 1.23 miles. Fortismere School - 1.37 miles. La Sainte Union Catholic School - 1.77 miles. LaSWAP Sixth Form Consortium - 1.87 miles. Kentish Town Road Toilets - 2.07 miles. Gospel Oak Primary School - 2.11 miles. Hampstead Lane Car Park - 2.12 miles. Holloway Road Sub Post Office - 2.21 miles. Saint Patrick's Catholic Primary School - 2.3 miles.