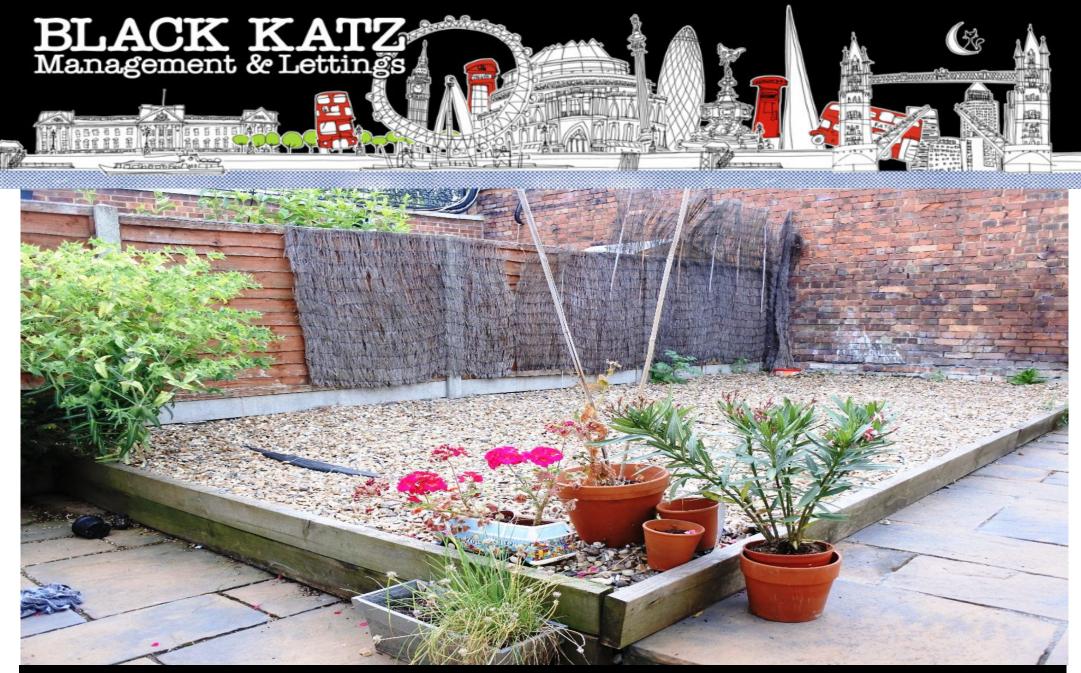

## 1 Bedroom Apartment Rent In Crouch End£ 350pw (£1516 pcm)

Reautiful and unique one bedroom garden flat located in the heart of Crouch End. Split over two floors this fantastic apartment benefits from stripped wood flooring throughout, good size secluded garden and separate patio off the lounge, double bedroom and a stylish modern kitchen and bathroom.Park Road is located moments from the Clock Tower, this flat is in a prime Crouch End location benefiting from all the popular local amenities. On bus route W7 (10 minutes to Finsbury Park Station).Crouch Hill and Hornsey Overground close by.

## **Property Features**

. Garden . Stripped Wooden Floors Throughout . Washing Machine . Dishwasher . Fitted Kitchen . Close to local amenities . Fantastic Transport Links . Zone 2 . Separate WC . Tiled bathroom . Open plan . Arranged over two floors . Period Conversion . Victorian conversion . Gas Central Heating . Excellent decorative order . Spacious Living Room