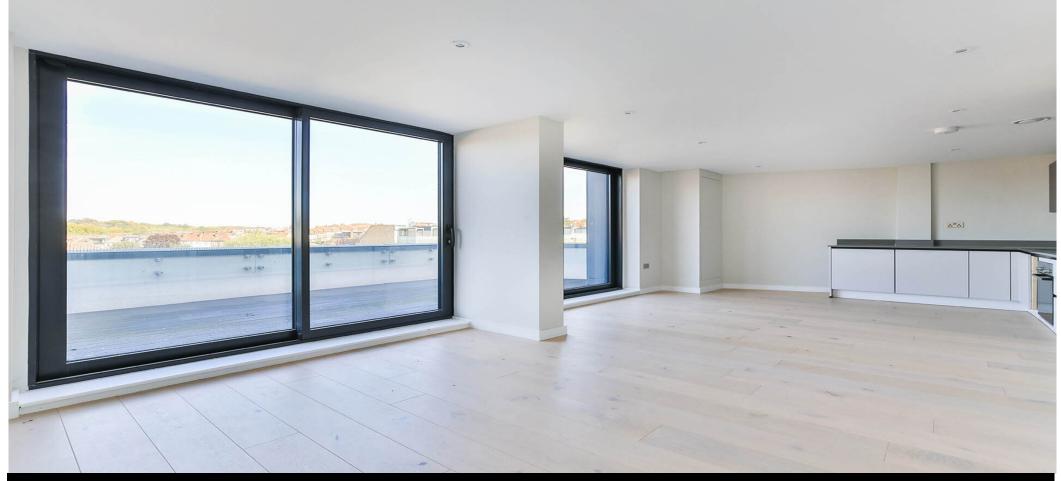

## **Property Features**

. Balcony . Wood Floors . Washing Machine . Dishwasher . Luxury Appliances . Fitted Kitchen . Close to local amenities . Fantastic Transport Links . Zone 2 . 5 weeks deposit . Tiled bathroom . Open plan . Private Development . Central Heating . Double Glazed . Recently Decorated . Excellent decorative order . Spacious Living Room . Floor to ceiling windows