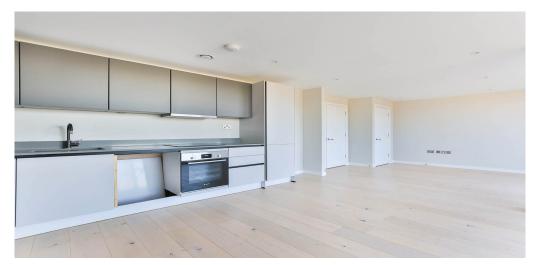

## **Property Features**

. Balcony . Wood Floors . Washing Machine . Dishwasher . Luxury Appliances . Fitted Kitchen . Close to local amenities . Fantastic Transport Links . Zone 2 . 5 weeks deposit . Tiled bathroom . Open plan . Private Development . Central Heating . Double Glazed . Recently Decorated . Excellent decorative order . Spacious Living Room . Floor to ceiling windows