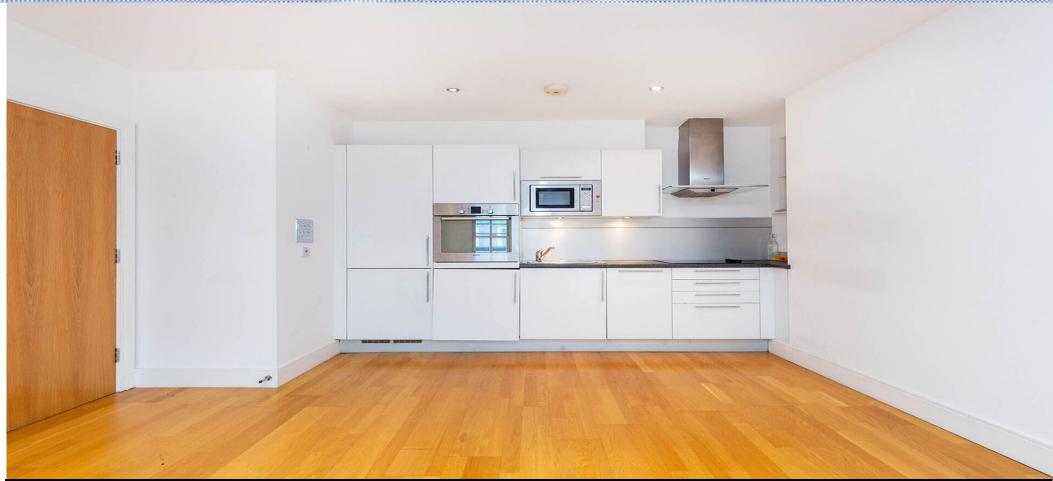

## 1 Bedroom Apartment To Rent In Dalston£ 420pw (£1820 pcm)

A modern and spacious one bedroom apartment available now in the heart of Dalston and the apartment is located a stone throw from Dalston Junction Station, within a secure building with lift. The property features a large double bedroom with a built in wardrobe, spacious open plan kitchen / lounge, wood floors throughout and carpets in the bedroom, modern tiled bathroom and ample storage throughout.Kingsland Passage offers the fantastic transport links and amenities of Dalston, Hoxton, Haggerston and Shoreditch.

## **Property Features**

. Combination of wooden floors and carpets . Washing Machine . Dishwasher . Fitted Kitchen . Close to local amenities . Fantastic Transport Links . Zone 2 . 5 weeks deposit . Tiled bathroom . Open plan . Private Development . Purpose built development . Managed by Black Katz for your peace of mind . Double Glazed . Good decorative order . Spacious Living Room