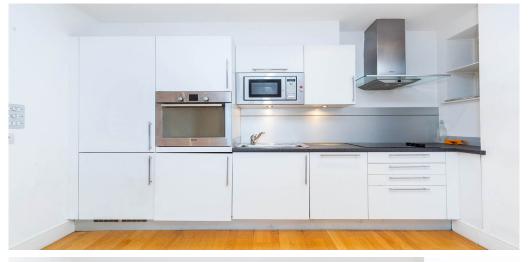

## 1 Bedroom Apartment To Rent In Dalston£ 420pw (£1820 pcm)

A modern and spacious one bedroom apartment available now in the heart of Dalston and the apartment is located a stone throw from Dalston Junction Station, within a secure building with lift. The property features a large double bedroom with a built in wardrobe, spacious open plan kitchen / lounge, wood floors throughout and carpets in the bedroom, modern tiled bathroom and ample storage throughout.Kingsland Passage offers the fantastic transport links and amenities of Dalston, Hoxton, Haggerston and Shoreditch.

## **Property Features**

. Combination of wooden floors and carpets . Washing Machine . Dishwasher . Fitted Kitchen . Close to local amenities . Fantastic Transport Links . Zone 2 . 5 weeks deposit . Tiled bathroom . Open plan . Private Development . Purpose built development . Managed by Black Katz for your peace of mind . Double Glazed . Good decorative order . Spacious Living Room