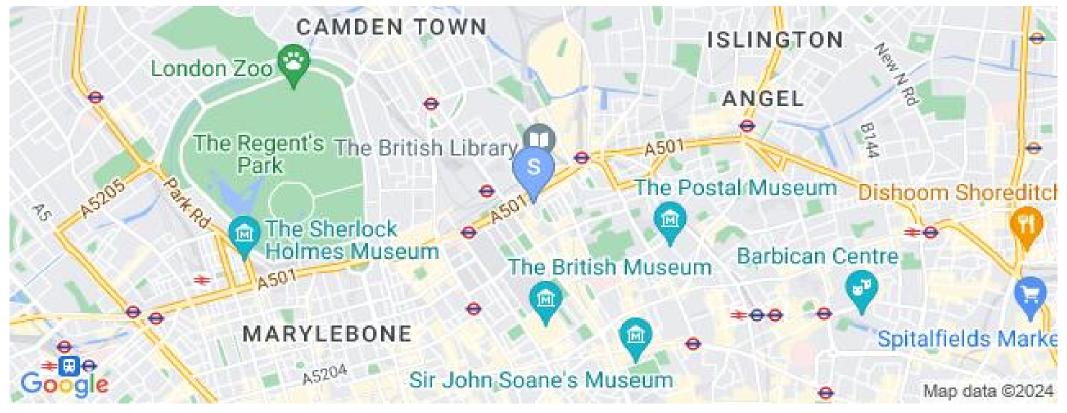

## 1 Bedroom Apartment To Rent In Euston / Kings Cross£ 461pw (£2000 pcm)

Slack Katz a please to offer this centrally located one bed which can be used as a two bed with the lounge converted. The property has a separate kitchen with new oven, a shower room, two good size bedrooms and wood floors throughout.Located in Bloomsbury on a quiet side road, Flaxman Terrace is a well maintained mansion block and within close proximity to an array of amenities including the Brunswick Centre, London's Euston and St Pancras.E.P.C. RATING: C