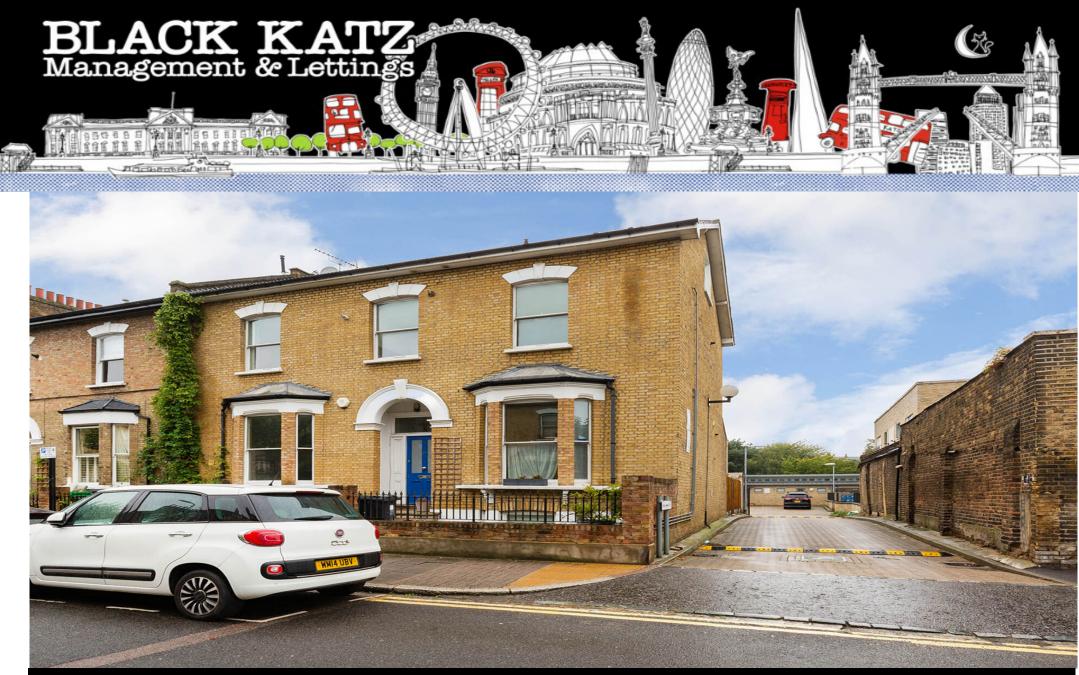

## 1 Bedroom Apartment Rent In Hackney Central£ 425pw (£1841 pcm)

Slack Katz are please to offer this spacious one bed property on the first floor of a beautiful tree lined street within conversion in Hackney Central. The property offers a open plan kitchen lounge with large sash windows allowing in ample amounts of natural light, a tiled bathroom with bath/shower, a double bedroom, wood floors in the lounge, hallway and carpet in the bedroom.
Soulton Road is located a few minutes to Hackney Central and Hackney Downs Station with easy access to the city centre. You will find an abundance of independent and larger retail stores, bars, restaurants and cafes located on Lower Clapton. The property also benefits from large green prices with Hackney Downs Park.
E.P.C. RATING: D