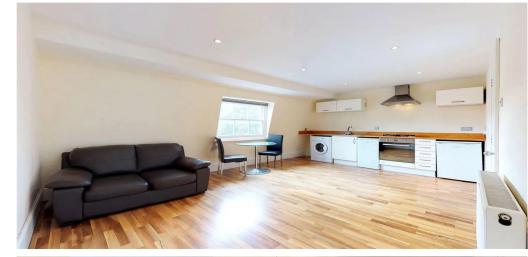

## 1 Bedroom Apartment To Rent In Hackney / Victoria Park£ 460pw (£1993 pcm)

A top floor 1 bedroom property located within a stunning grade II Georgian period conversion. The property offers a open plan living area with a Dishwasher, a double bedroom, with an en-suite tiled shower room, wood floors and carpets in the bedroom.

E.P.C. RATING: E

**Property Features** 

. Combination of wooden floors and carpets . Washing Machine . Dishwasher . Fitted Kitchen . Close to Tube . Fantastic Transport Links . Zone 2 . 5 weeks deposit . En suite bathroom . Open plan . Georgian conversion . Gas Central Heating . Good decorative order