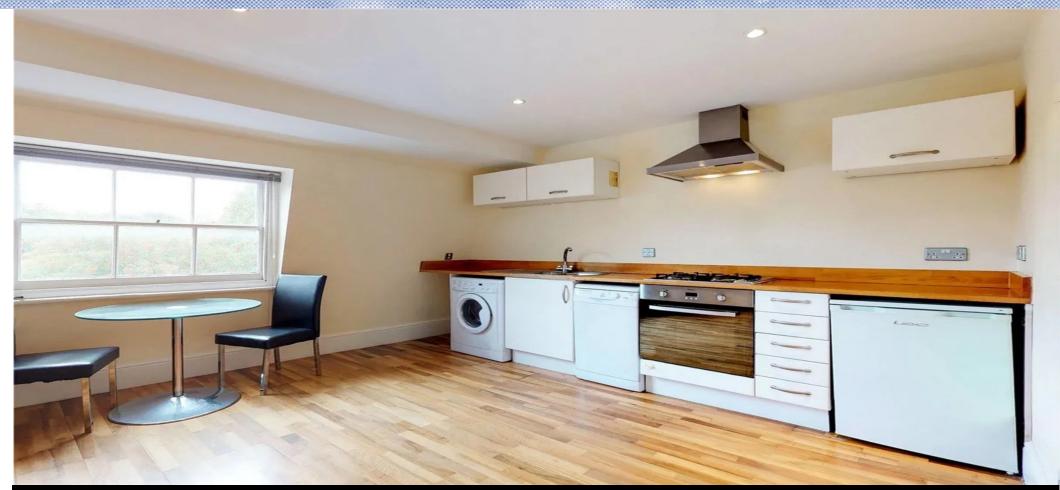

## 1 Bedroom Apartment To Rent In Hackney / Victoria Park£ 460pw (£1993 pcm)

A top floor 1 bedroom property located within a stunning grade II Georgian period conversion. The property offers a open plan living area with a Dishwasher, a double bedroom, with an en-suite tiled shower room, wood floors and carpets in the bedroom.

E.P.C. RATING: E

**Property Features** 

. Combination of wooden floors and carpets . Washing Machine . Dishwasher . Fitted Kitchen . Close to Tube . Fantastic Transport Links . Zone 2 . 5 weeks deposit . En suite bathroom . Open plan . Georgian conversion . Gas Central Heating . Good decorative order