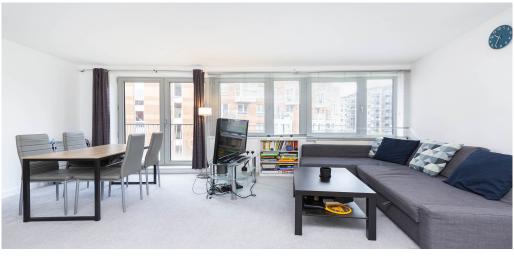

## 1 Bedroom Apartment To Rent In Holloway£ 450pw (£1950 pcm)

A one double bedroom apartment set within this superbly designed modern and sought after development in Holloway. The Vizion 7 development offers 24-hour concierge and residents' gym. The apartment is neutrally decorated, carpeted throughout, has an open plan kitchen lounge with an integrated kitchen, a stylish bathroom and private balconyEden Grove is just moments from the extensive and diverse amenities on Holloway Road and vibrant Upper Street is within easy reach for a fabulous selection of fashionable shops, bars and restaurants. For those wishing to travel into central London, Holloway Road Underground Station (Piccadilly Line) is moments away.

E.P.C. RATING: B

**Property Features** 

. Balcony . Carpets throughout . Washing Machine . Luxury Appliances . Fitted Kitchen . Close to local amenities . Close to Tube . Fantastic Transport Links . Zone 2 . 5 weeks deposit . Residents Gym . Tiled bathroom . Open plan . 24 hour Concierge . Private Development . Gas Central Heating . Double Glazed . Spacious Living Room . Floor to ceiling windows