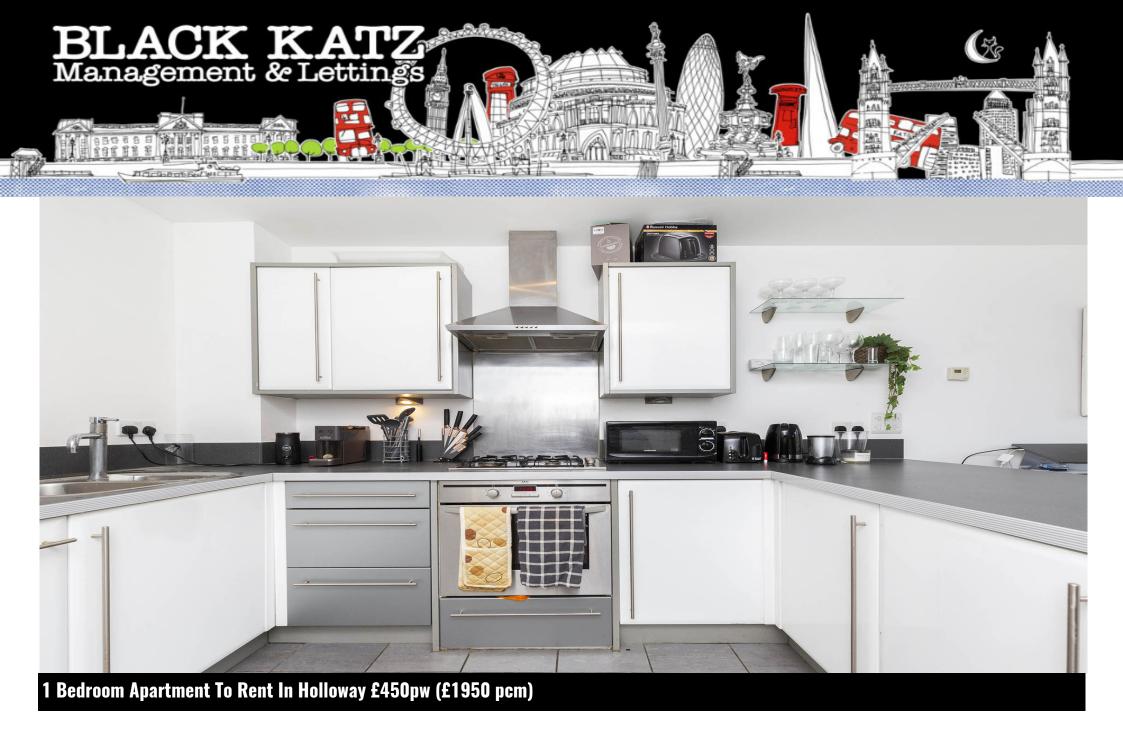

## 1 Bedroom Apartment To Rent In Holloway£ 450pw (£1950 pcm)

A one double bedroom apartment set within this superbly designed modern and sought after development in Holloway. The Vizion 7 development offers 24-hour concierge and residents' gym. The apartment is neutrally decorated, carpeted throughout, has an open plan kitchen lounge with an integrated kitchen, a stylish bathroom and private balconyEden Grove is just moments from the extensive and diverse amenities on Holloway Road and vibrant Upper Street is within easy reach for a fabulous selection of fashionable shops, bars and restaurants. For those wishing to travel into central London, Holloway Road Underground Station (Piccadilly Line) is moments away.

E.P.C. RATING: B

**Property Features** 

. Balcony . Carpets throughout . Washing Machine . Luxury Appliances . Fitted Kitchen . Close to local amenities . Close to Tube . Fantastic Transport Links . Zone 2 . 5 weeks deposit . Residents Gym . Tiled bathroom . Open plan . 24 hour Concierge . Private Development . Gas Central Heating . Double Glazed . Spacious Living Room . Floor to ceiling windows