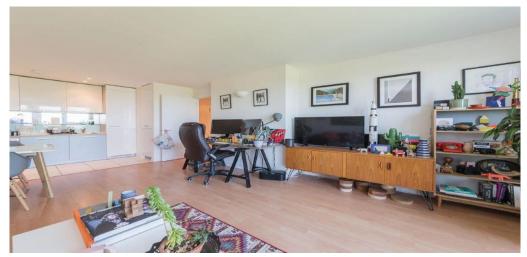

## 1 Bedroom Apartment Rent In Hornsey£ 438 p/w (£1900 pcm)

Slack Katz would like to offer this beautiful one double bedroom flat in the modern development of New River Village on the cusp of Crouch End, which benefits from excellent transport links at Hornsey overground train station to the city and Kings Cross and a short walk to the Piccadilly Line of Turnpike Lane. This property has wooden floors throughout with an open plan modern fully fitted kitchen and living space, fitted wardrobes in the large bedroom. The decor is neutral and the bathroom fully tiled with bath and shower. There is also an added bonus of a communal roof terrace with spectacular views.E.P.C. RATING: C

## **Property Features**

. Communal roof terrace . Wood Floors . Washing Machine . Dishwasher . Fitted Kitchen . Close to local amenities . Close to Tube . Fantastic Transport Links . 5 weeks deposit . Residents Gym . Including water rates . Tiled bathroom . Open plan . Private Development . Purpose built development . Double Glazed . Spacious Living Room