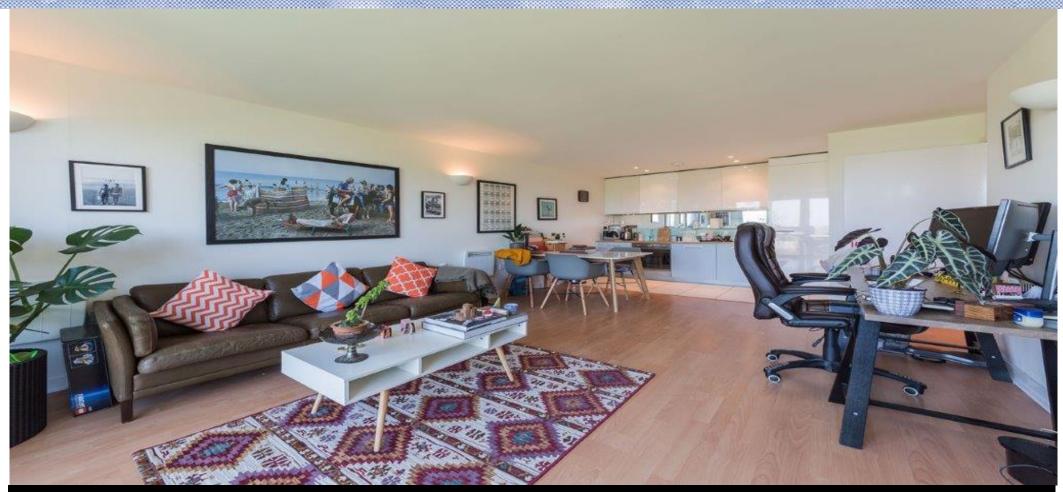

## 1 Bedroom Apartment Rent In Hornsey£ 438 p/w (£1900 pcm)

Slack Katz would like to offer this beautiful one double bedroom flat in the modern development of New River Village on the cusp of Crouch End, which benefits from excellent transport links at Hornsey overground train station to the city and Kings Cross and a short walk to the Piccadilly Line of Turnpike Lane. This property has wooden floors throughout with an open plan modern fully fitted kitchen and living space, fitted wardrobes in the large bedroom. The decor is neutral and the bathroom fully tiled with bath and shower. There is also an added bonus of a communal roof terrace with spectacular views.E.P.C. RATING: C

## **Property Features**

. Communal roof terrace . Wood Floors . Washing Machine . Dishwasher . Fitted Kitchen . Close to local amenities . Close to Tube . Fantastic Transport Links . 5 weeks deposit . Residents Gym . Including water rates . Tiled bathroom . Open plan . Private Development . Purpose built development . Double Glazed . Spacious Living Room