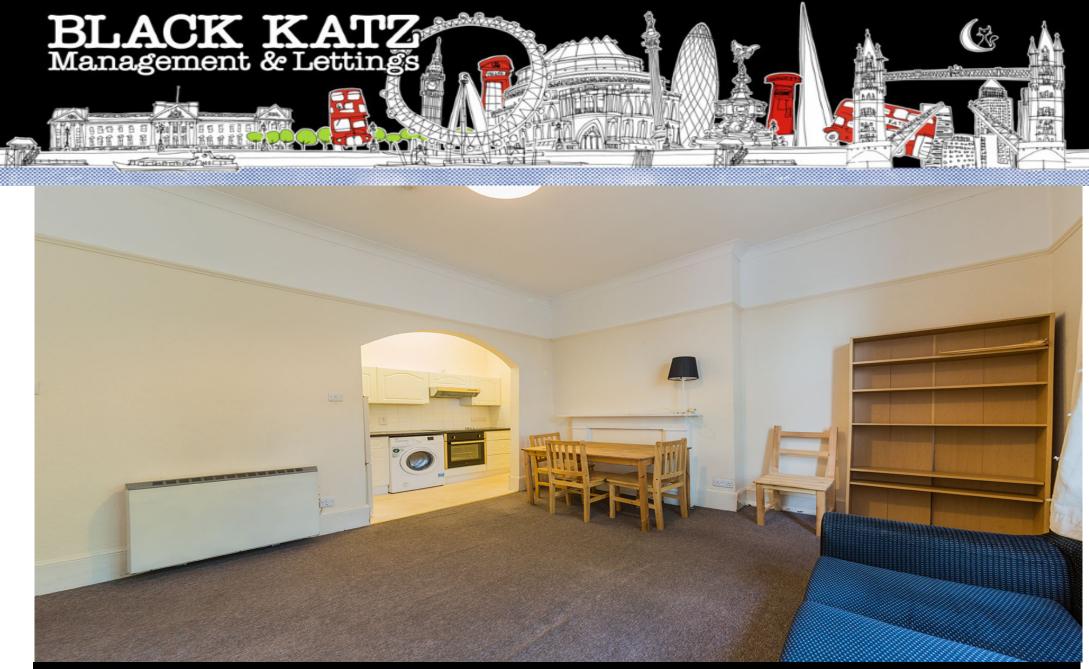

## 1 Bedroom Apartment To Rent In Islington £ 400pw (£1700 pcm)

< lovely refurbished and bright 1 bedroom property is set with in a period building just off Camden road. This apartment has neutral decor throughout, modern fitted kitchen, fully tiled bathroom, double glazed throughout and lots of storage.</p>Camden road is well located with easy access to a number of stations (Caledonian Road, Camden Road and Kings Cross). it also has fantastic bus/ night bus links to central London.E.P.C. RATING: D

**Property Features** 

. Combination of wooden floors and carpets . Washing Machine . Fitted Kitchen . Close to local amenities . Close to Tube . Fantastic Transport Links . Zone 2 . 5 weeks deposit . Tiled bathroom . Open plan . Period Conversion . Victorian conversion . Gas Central Heating . Double Glazed . Good decorative order