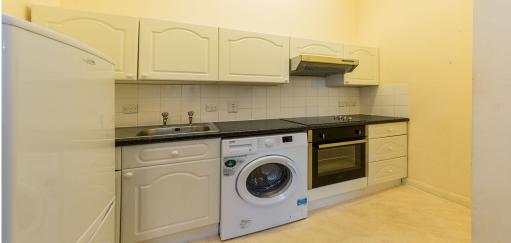

## 1 Bedroom Apartment To Rent In Islington £ 400pw (£1700 pcm)

< lovely refurbished and bright 1 bedroom property is set with in a period building just off Camden road. This apartment has neutral decor throughout, modern fitted kitchen, fully tiled bathroom, double glazed throughout and lots of storage.</p>Camden road is well located with easy access to a number of stations (Caledonian Road, Camden Road and Kings Cross). it also has fantastic bus/ night bus links to central London.E.P.C. RATING: D

**Property Features** 

. Combination of wooden floors and carpets . Washing Machine . Fitted Kitchen . Close to local amenities . Close to Tube . Fantastic Transport Links . Zone 2 . 5 weeks deposit . Tiled bathroom . Open plan . Period Conversion . Victorian conversion . Gas Central Heating . Double Glazed . Good decorative order