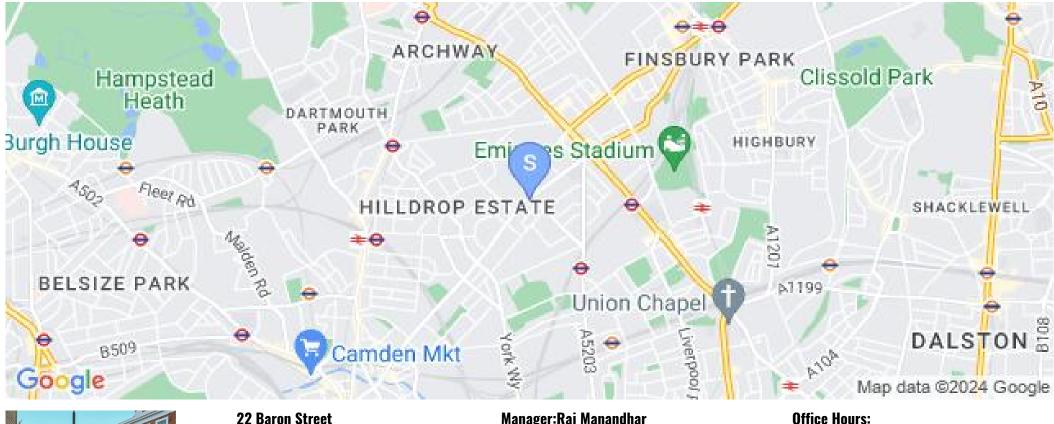

## 1 Bedroom Apartment To Rent In Islington £ 400pw (£1700 pcm)

< lovely refurbished and bright 1 bedroom property is set with in a period building just off Camden road. This apartment has neutral decor throughout, modern fitted kitchen, fully tiled bathroom, double glazed throughout and lots of storage.</p>Camden road is well located with easy access to a number of stations (Caledonian Road, Camden Road and Kings Cross). it also has fantastic bus/ night bus links to central London.E.P.C. RATING: D

## 1 Bedroom Apartment To Rent In Islington £ 400pw (£1700 pcm)

22 Baron Stree London N1 9ES Manager:Raj Manandhar Email:raj@blackkatz.com Tel:020 7713 7337

Admin:Alisha Kaur Sangha Email:Alisha@blackkatz.com Office Hours: Mon-Fri 9.00am-7.00pm Sat-10am-2.00pm (Please call beforehand)