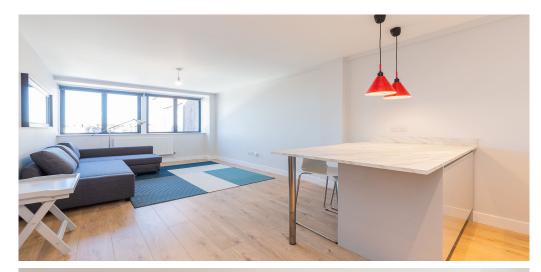

## 1 Bedroom Apartment To Rent In Kingsbury£ 412pw (£1786 pcm)

<private Parking. This is a recently refurbished one bedroom apartment located within short walk from Kingsbury station. The apartment is flooded with natural light and offer spacious open plan reception room with fully fitted modern kitchen, large double bedroom with build-in storage and fully tiled bathroom. The property also benefits wooden floor and neutral decor throughout. The property is located within short walk to Kingsbury (Jubilee Line) and all local amenities. Tenants must contribute &pound;50pcm towards hot water and heating on top of the rent.</p>

**Property Features** 

. Laminate Flooring . Off Street Parking . Fitted Kitchen . Close to local amenities . Open plan . Excellent decorative order