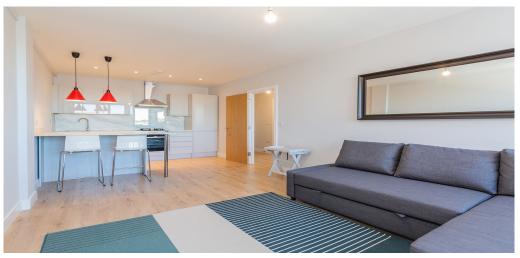

## 1 Bedroom Apartment To Rent In Kingsbury£ 412pw (£1786 pcm)

<private Parking. This is a recently refurbished one bedroom apartment located within short walk from Kingsbury station. The apartment is flooded with natural light and offer spacious open plan reception room with fully fitted modern kitchen, large double bedroom with build-in storage and fully tiled bathroom. The property also benefits wooden floor and neutral decor throughout. The property is located within short walk to Kingsbury (Jubilee Line) and all local amenities. Tenants must contribute &pound;50pcm towards hot water and heating on top of the rent.</p>

**Property Features** 

. Laminate Flooring . Off Street Parking . Fitted Kitchen . Close to local amenities . Open plan . Excellent decorative order