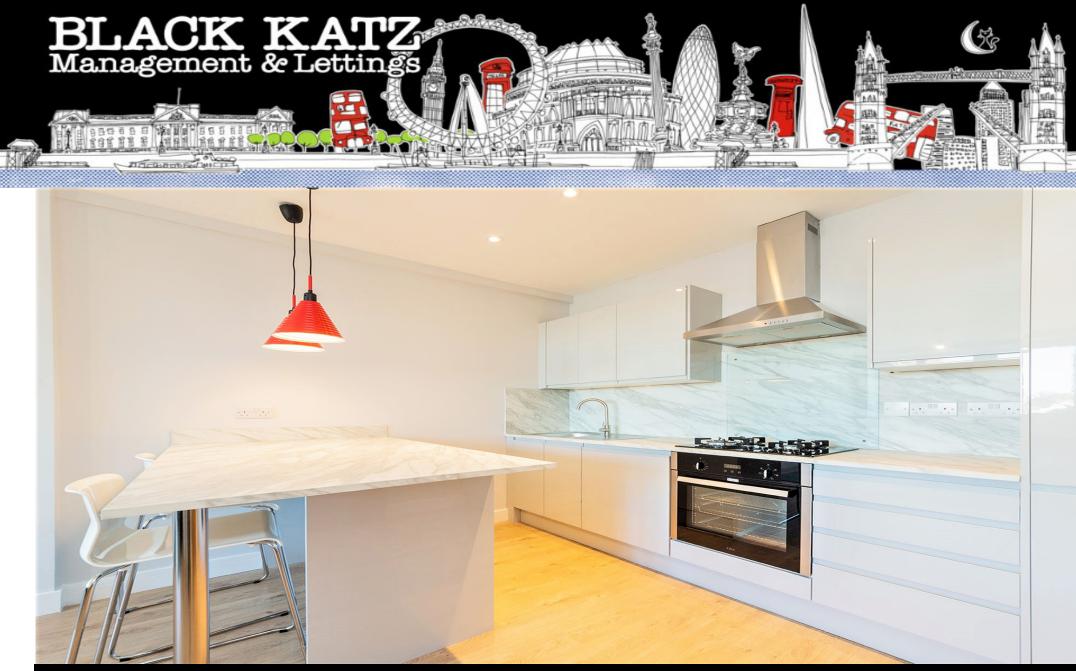

## 1 Bedroom Apartment To Rent In Kingsbury£ 412pw (£1786 pcm)

<private Parking. This is a recently refurbished one bedroom apartment located within short walk from Kingsbury station. The apartment is flooded with natural light and offer spacious open plan reception room with fully fitted modern kitchen, large double bedroom with build-in storage and fully tiled bathroom. The property also benefits wooden floor and neutral decor throughout. The property is located within short walk to Kingsbury (Jubilee Line) and all local amenities. Tenants must contribute &pound;50pcm towards hot water and heating on top of the rent.</p>

**Property Features** 

. Laminate Flooring . Off Street Parking . Fitted Kitchen . Close to local amenities . Open plan . Excellent decorative order