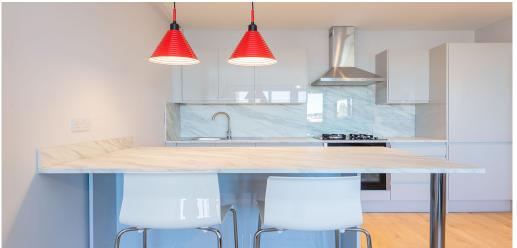

## 1 Bedroom Apartment To Rent In Kingsbury£ 412pw (£1786 pcm)

<private Parking. This is a recently refurbished one bedroom apartment located within short walk from Kingsbury station. The apartment is flooded with natural light and offer spacious open plan reception room with fully fitted modern kitchen, large double bedroom with build-in storage and fully tiled bathroom. The property also benefits wooden floor and neutral decor throughout. The property is located within short walk to Kingsbury (Jubilee Line) and all local amenities. Tenants must contribute &pound;50pcm towards hot water and heating on top of the rent.</p>

**Property Features** 

. Laminate Flooring . Off Street Parking . Fitted Kitchen . Close to local amenities . Open plan . Excellent decorative order