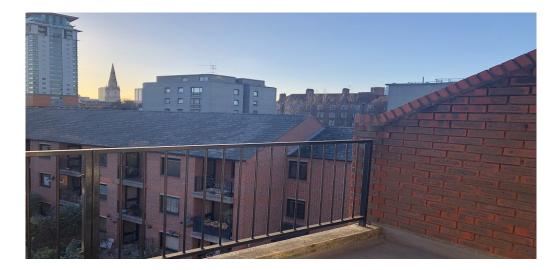

## 1 Bedroom Apartment Rent In Lambeth North/ Waterloo£ 405 p.w. (Includes heating and hot water). (£1755 pcm)

--Available 14th November--Recently redecorated throughout this superbly located top floor (Third) one bedroomed apartment is situated moments to Waterloo and The South Bank. Wooden floors throughout and white walls this property benefits from a separate fully fitted kitchen, modern bathroom, generous sized bedroom and separate reception room leading on to a charming south facing balcony. Situated on the third floor (Top) of this desirable development with views of the cityscape and includes heating and hot water and offers approximately 335 Sq Ft. of living space.%nbsp;For Transport Waterloo Stations, Lambeth North Station and Southwark Station are all easily reachable on foot.

**Property Features** 

. Balcony . Beautiful tree lined street . Wood Floors . Separate kitchen . Close to local amenities . Close to Tube . Fantastic Transport Links . Zone 1 . 5 weeks deposit . Includes Heating and Hotwater . Mid-Century Development . Gas Central Heating . Recently Decorated