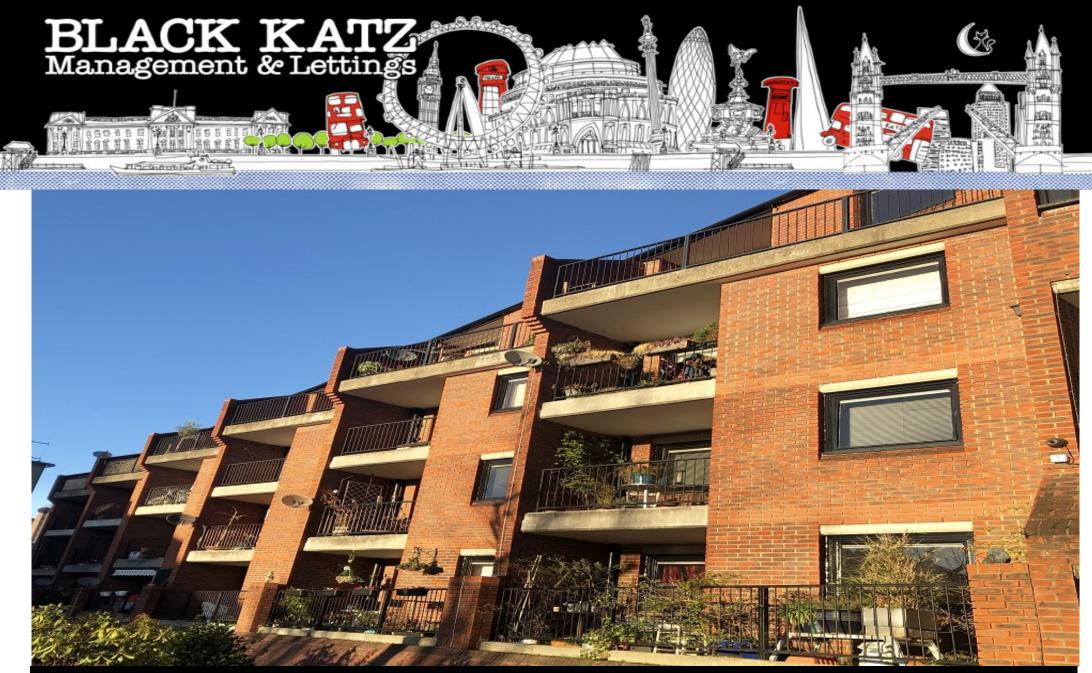

1 Bedroom Apartment Rent In Lambeth North/ Waterloo£ 405 p.w. (Includes heating and hot water). (£1755 pcm)

## 1 Bedroom Apartment Rent In Lambeth North/ Waterloo£ 405 p.w. (Includes heating and hot water). (£1755 pcm)

--Available 14th November--Recently redecorated throughout this superbly located top floor (Third) one bedroomed apartment is situated moments to Waterloo and The South Bank. Wooden floors throughout and white walls this property benefits from a separate fully fitted kitchen, modern bathroom, generous sized bedroom and separate reception room leading on to a charming south facing balcony. Situated on the third floor (Top) of this desirable development with views of the cityscape and includes heating and hot water and offers approximately 335 Sq Ft. of living space.%nbsp;For Transport Waterloo Stations, Lambeth North Station and Southwark Station are all easily reachable on foot.

**Property Features** 

. Balcony . Beautiful tree lined street . Wood Floors . Separate kitchen . Close to local amenities . Close to Tube . Fantastic Transport Links . Zone 1 . 5 weeks deposit . Includes Heating and Hotwater . Mid-Century Development . Gas Central Heating . Recently Decorated