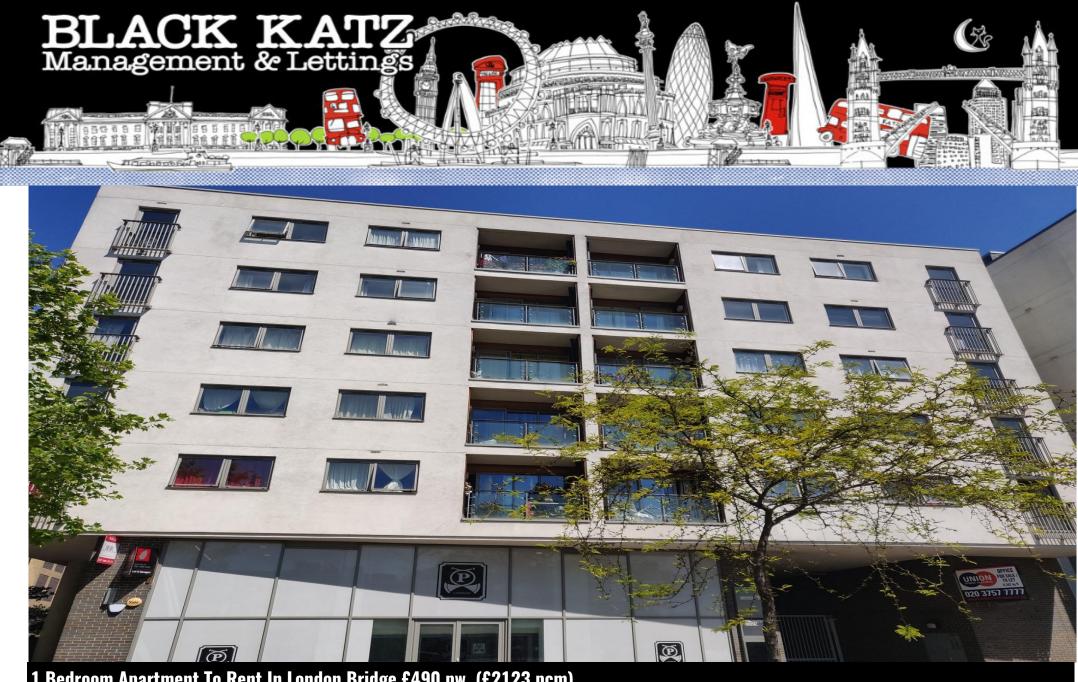

## 1 Bedroom Apartment To Rent In London Bridge£ 490 pw (£2123 pcm)

<-Available 14th August--</p>A stunning one bedroom apartment set in this highly desirable development in London Bridge. Located on the first floor of this tranquil private development and offering over 440 Sq. Ft.of living and entertaining space. This beautiful property is flooded with natural light and benefits from neutral decor throughout, beautiful open plan kitchen reception room, larger than average bedroom, luxury bathroom. Further benefits also include the added bonus of a charming balcony and water rates included in the rent. Situated a stones throw away from the ever poplar, &quot;Bermondsey Street&quot; and moments from the ever vibrant Borough Market and many delights of Shad Thames.