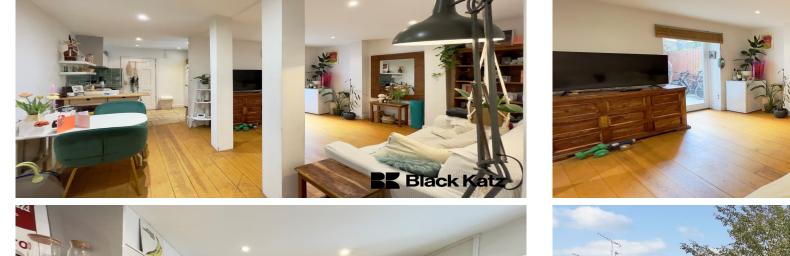

## 1 Bedroom Apartment To Rent In London Bridge / Borough£ 445 p.w. (£1929 pcm)

--Available 10th November-This larger than average, one bedroomed garden flat is situated within this beautiful Victorian building in the heart of SE1.
Kecently redecorated this bright and airy maisonette boasts wooded floors, white walls, semi separate modern kitchen, south west facing charming patio garden, high ceilings and good storage.
The property is located moments away from Borough, London Bridge and Southwark tube stations and only few minutes walk from trendy Borough Market.

## **Property Features**

. Patio garden . Wooden floors throughout . Separate kitchen . Close to local amenities . Close to Tube . Fantastic Transport Links . Zone 1 . 5 weeks deposit . Open plan . Period Conversion . Gas Central Heating . Double Glazed . Period features