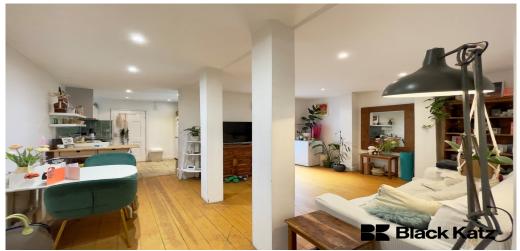

## 1 Bedroom Apartment To Rent In London Bridge / Borough£ 445 p.w. (£1929 pcm)

--Available 10th November-This larger than average, one bedroomed garden flat is situated within this beautiful Victorian building in the heart of SE1.
Kecently redecorated this bright and airy maisonette boasts wooded floors, white walls, semi separate modern kitchen, south west facing charming patio garden, high ceilings and good storage.
The property is located moments away from Borough, London Bridge and Southwark tube stations and only few minutes walk from trendy Borough Market.

## **Property Features**

. Patio garden . Wooden floors throughout . Separate kitchen . Close to local amenities . Close to Tube . Fantastic Transport Links . Zone 1 . 5 weeks deposit . Open plan . Period Conversion . Gas Central Heating . Double Glazed . Period features