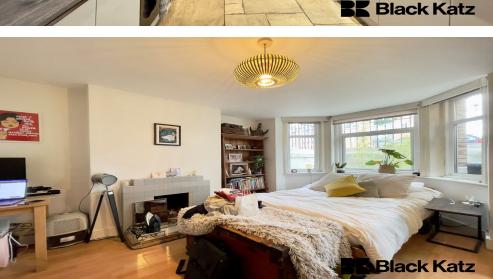

## 1 Bedroom Apartment To Rent In London Bridge / Borough£ 445 p.w. (£1929 pcm)

--Available 10th November-This larger than average, one bedroomed garden flat is situated within this beautiful Victorian building in the heart of SE1.
Kecently redecorated this bright and airy maisonette boasts wooded floors, white walls, semi separate modern kitchen, south west facing charming patio garden, high ceilings and good storage.
The property is located moments away from Borough, London Bridge and Southwark tube stations and only few minutes walk from trendy Borough Market.

## **Property Features**

. Patio garden . Wooden floors throughout . Separate kitchen . Close to local amenities . Close to Tube . Fantastic Transport Links . Zone 1 . 5 weeks deposit . Open plan . Period Conversion . Gas Central Heating . Double Glazed . Period features