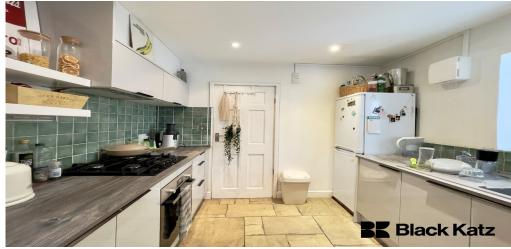

## 1 Bedroom Apartment To Rent In London Bridge / Borough£ 445 p.w. (£1929 pcm)

--Available 10th November-This larger than average, one bedroomed garden flat is situated within this beautiful Victorian building in the heart of SE1.
Kecently redecorated this bright and airy maisonette boasts wooded floors, white walls, semi separate modern kitchen, south west facing charming patio garden, high ceilings and good storage.
The property is located moments away from Borough, London Bridge and Southwark tube stations and only few minutes walk from trendy Borough Market.

## **Property Features**

. Patio garden . Wooden floors throughout . Separate kitchen . Close to local amenities . Close to Tube . Fantastic Transport Links . Zone 1 . 5 weeks deposit . Open plan . Period Conversion . Gas Central Heating . Double Glazed . Period features