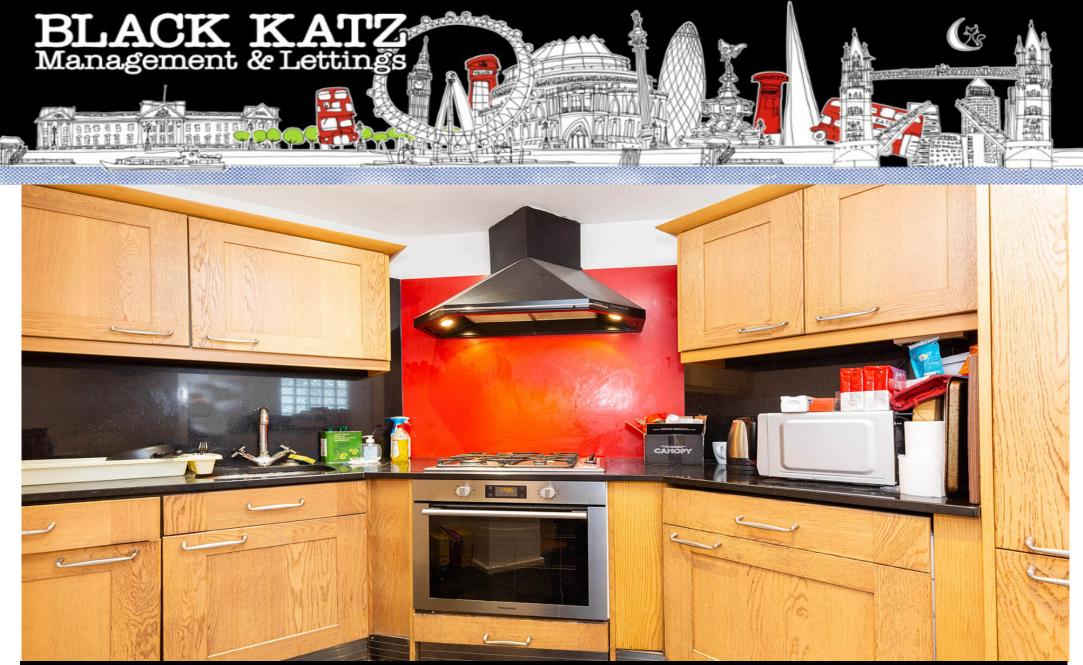

## 1 Bedroom Apartment To Rent In Muswell Hill£ 350pw (£1516 pcm)

A modern one double bedroom property located within a short walk from Muswell Hill Broadway. The property boasts a modern finish throughout and features a good size reception room, separate fully fitted kitchen, modern bathroom suite and a good size double bedroom. This flat also has ample storage space and access to a small private patio area.Pages Lane is Ideally located close to Muswell Hill Broadway's variety of bus links, restaurants, shops and an Everyman cinema.E.P.C. RATING: C

## **Property Features**

- . Beautiful tree lined street . Patio garden . Wood Floors . Washing Machine . Fitted Kitchen . Separate kitchen . Close to local amenities . Fantastic Transport Links . Zone 2
- . Tiled bathroom . Double Height Ceilings . Period Conversion . Victorian conversion . Managed by Black Katz for your peace of mind . Gas Central Heating . Central Heating
- . Double Glazed . Excellent decorative order . Spacious Living Room