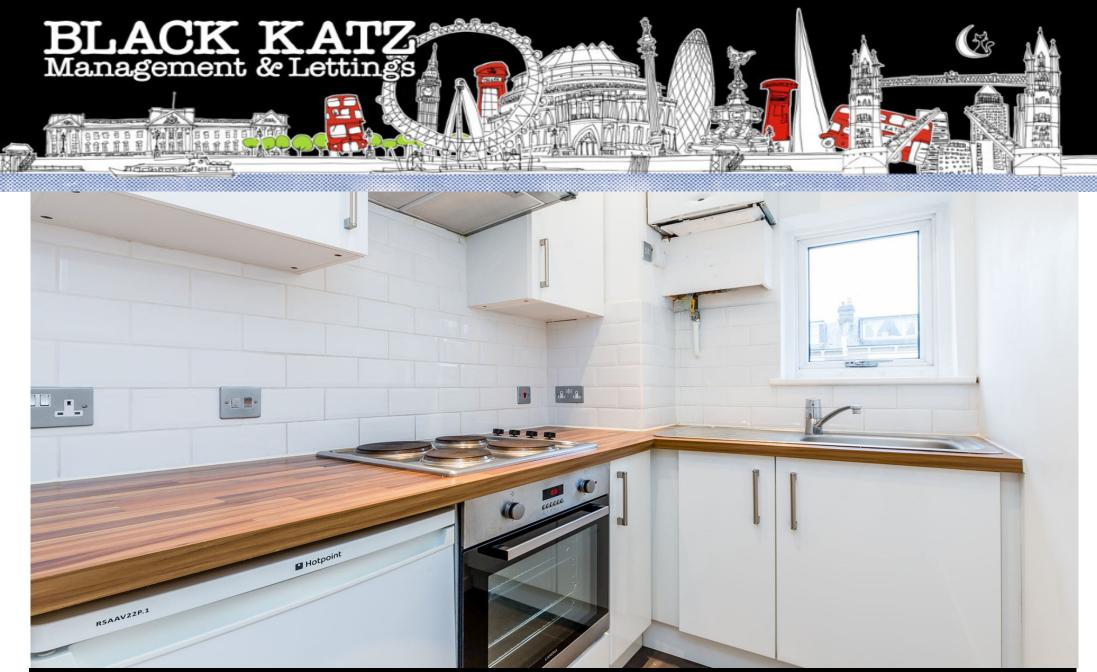

## 1 Bedroom Apartment Rent In Newington Green£ 370pw (£1603 pcm)

Slack Katz are pleased to offer this spacious one bedroom property located on the top floor of a privet development. The property boast a large lounge, separate kitchen with integrated appliances, modern tiled shower room, a double bedroom with built in storage and wood floors throughout Winston road is moments away from the green spaces of Clissold park perfect for morning runs or a spot of tennis. The apartment is located close to amenities on Green Lanes giving you access to a mixture of shops and Mediterranean restaurants, Canonbury Station is only a short walk away.

## **Property Features**

. Combination of wooden floors and carpets . Washing Machine . Fitted Kitchen . Separate kitchen . Close to local amenities . Fantastic Transport Links . Zone 2 . 5 weeks deposit . Tiled bathroom . Period Conversion . Gas Central Heating . Double Glazed . Recently Decorated . Excellent decorative order . Period features