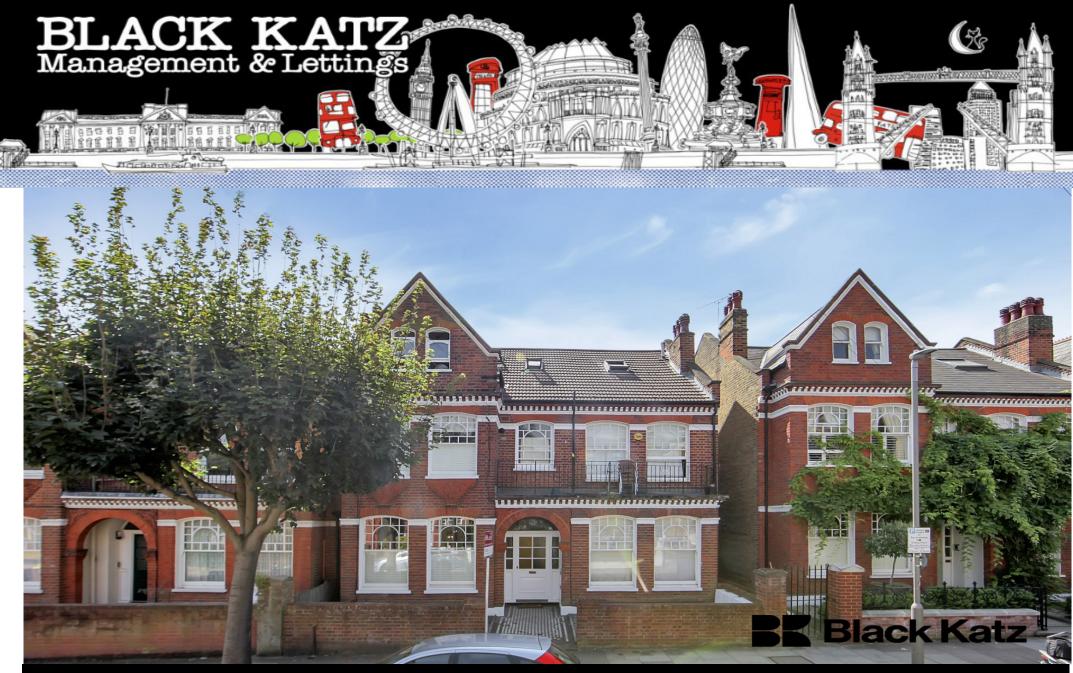

## 1 Bedroomed Apartment To Rent In Tooting£ £395 p.w.(£1712 pcm)

<--Available 4th September--&nbsp;</p>Larger than average this beautiful larger one bedroomed apartment is situated on the ground floor of this beautiful period building. Offering well proportioned rooms, very good storage, cellar and charming garden.E.P.C. RATING: D