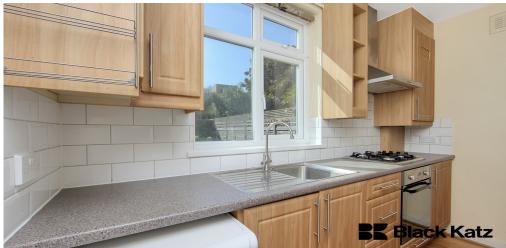

## 1 Bedroomed Apartment To Rent In Tooting£ £395 p.w.(£1712 pcm)

<--Available 4th September--&nbsp;</p>Larger than average this beautiful larger one bedroomed apartment is situated on the ground floor of this beautiful period building. Offering well proportioned rooms, very good storage, cellar and charming garden.E.P.C. RATING: D

**Property Features** 

. Garden . Beautiful tree lined street . Combination of wooden floors and carpets . Separate kitchen . Close to local amenities . Fantastic Transport Links . 5 weeks deposit . Period Conversion . Edwardian conversion . Gas Central Heating . Good decorative order . Spacious Living Room . Period features