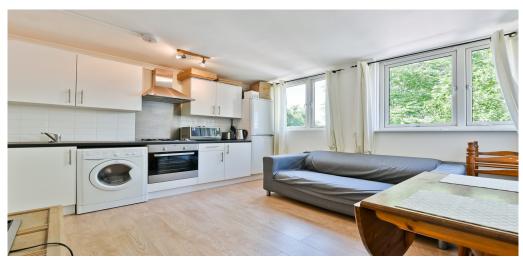

## 1 Bedroom Apartment To Rent In Tower Bridge/ Bermondsey...£ 370 p.w.(Includes Heating and Hot Water). (£1604 pcm)

<strong>--Available 13th June--</strong>This bright and airy&nbsp;one bedroomed apartment has been recently redecorated throughout. Located on the second floor (Top floor) of this extremely well kept low rise Mid-Century development&nbsp;with beautiful communal gardens.333 Sq. Ft. of living and entertaining space with wooden floors throughout, white walls and spot lights.Offering a stylish modern bathroom, good sized double bedroom and light filled&nbsp;open plan kitchen reception room.&nbsp; Includes&nbsp;heating and hot water.One&nbsp;single professional or couple only due to mortgage constraints.&nbsp;E.P.C. RATING: D