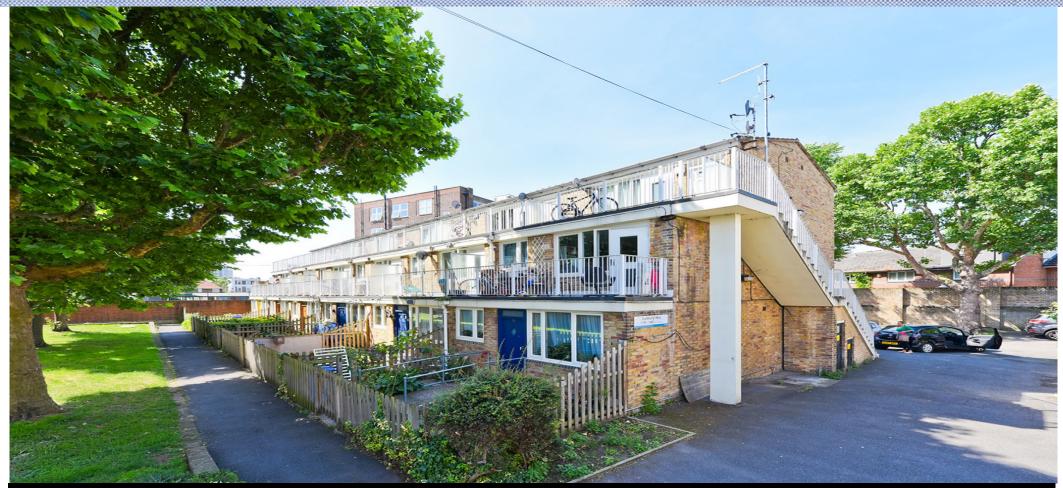

## 1 Bedroom Apartment To Rent In Tower Bridge/ Bermondsey...£ 370 p.w.(Includes Heating and Hot Water). (£1604 pcm)

<strong>--Available 13th June--</strong>This bright and airy&nbsp;one bedroomed apartment has been recently redecorated throughout. Located on the second floor (Top floor) of this extremely well kept low rise Mid-Century development&nbsp;with beautiful communal gardens.333 Sq. Ft. of living and entertaining space with wooden floors throughout, white walls and spot lights.Offering a stylish modern bathroom, good sized double bedroom and light filled&nbsp;open plan kitchen reception room.&nbsp; Includes&nbsp;heating and hot water.One&nbsp;single professional or couple only due to mortgage constraints.&nbsp;E.P.C. RATING: D

## **Property Features**

. Beautiful tree lined street . Wood Floors . Close to local amenities . Fantastic Transport Links . Zone 1 . Zone 2 . 5 weeks deposit . Includes Heating and Hotwater . Open plan . Mid-Century Development . Double Glazed . Excellent decorative order