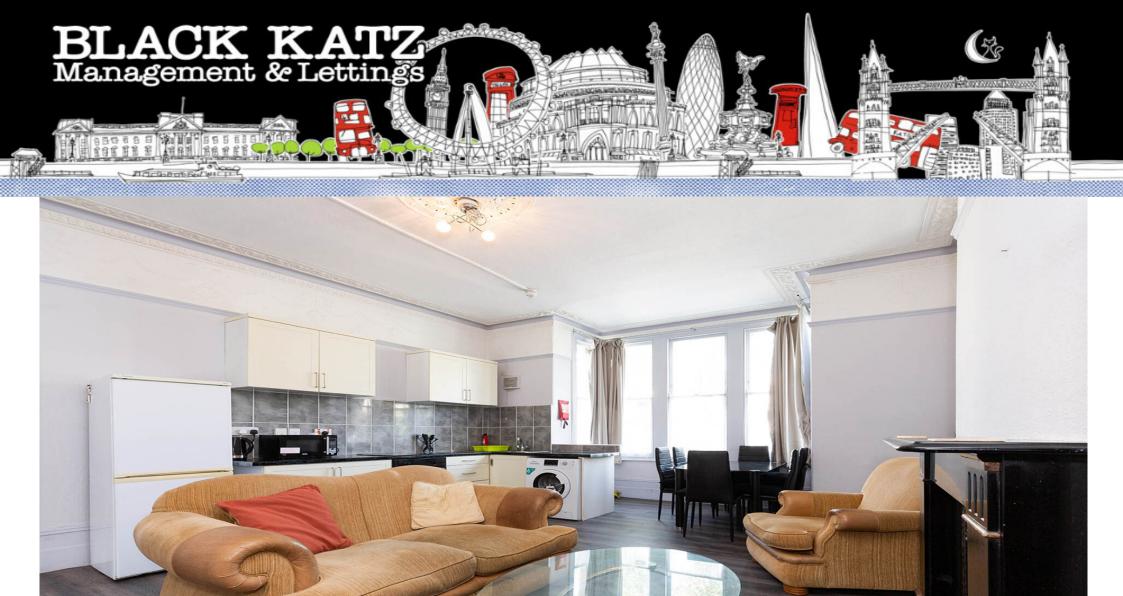

## 1 Bedroom Apartment Rent In Tufnell Park £ 365pw (£1582 pcm)

A large one bedroom property located on the first floor of a double fronted house in Tufnell Park. The property boasts high ceilings, an open plan reception, large double bedroom with floor to ceiling windows, tiled bathroom, feature fireplace and wood floors throughout.Mercers Road is located to the abundance of amenities of Tufnell park and Holloway, where you will find restaurants, fast food, supermarkets and retail stores. Tufnell Park Station is only a few minutes walk with access to the northern line zone 2.

## **Property Features**

. Wood Floors . Washing Machine . Fitted Kitchen . Close to local amenities . Close to Tube . Fantastic Transport Links . Zone 2 . 5 weeks deposit . Tiled bathroom . Open plan . Victorian conversion . Spacious Living Room . Period features