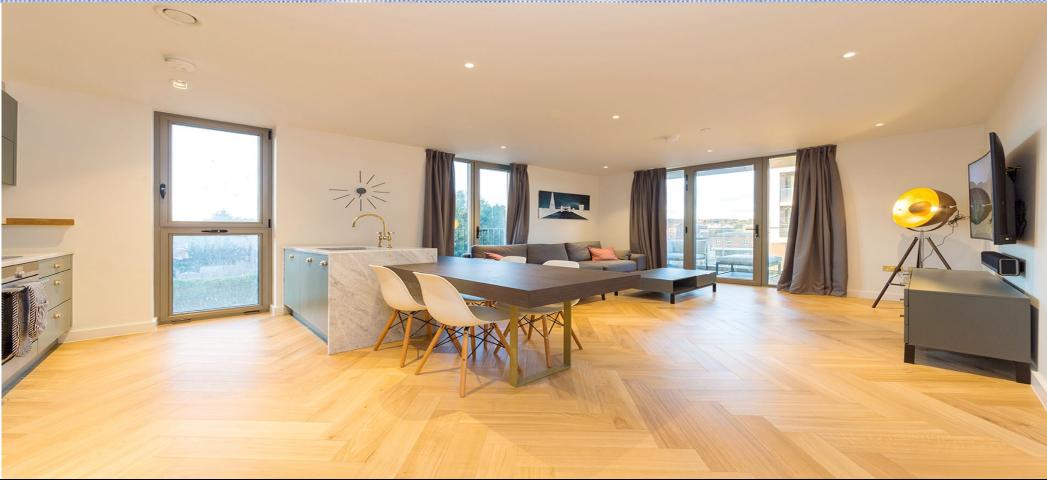

## 1 Bedroom Apartment Rent In WEST HAMPSTEAD£ 450 p.w. (£1950 pcm)

This beautiful property offers stylish and contemporary living and has been completed to an extremely high standard. The apartment is located on the third floor of this highly desirable, brand new development across the road from the station.

This larger than average and flooded with natural light apartment offers extremely good storage, luxury bathroom, floor to ceiling windows, crisp neutral decor and high tech contemporary kitchen.

Further benefits include air condition, 24 hour concierge, gymnasium, sauna, steam room, communal gardens and an onsite supermarket.

## **Property Features**

. Wood Floors . Luxury Appliances . Fitted Kitchen . Close to local amenities . Close to Tube . Fantastic Transport Links . Excellent decorative order . Tiled bathroom . 24 hour Concierge . Private Development . Zone 2