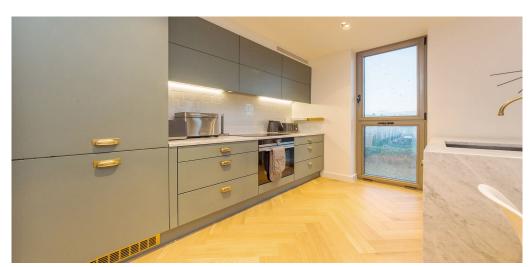

This larger than average and flooded with natural light apartment offers extremely good storage, luxury bathroom, floor to ceiling windows, crisp neutral decor and high tech contemporary kitchen.

Further benefits include air condition, 24 hour concierge, gymnasium, sauna, steam room, communal gardens and an onsite supermarket.

## **Property Features**

. Wood Floors . Luxury Appliances . Fitted Kitchen . Close to local amenities . Close to Tube . Fantastic Transport Links . Excellent decorative order . Tiled bathroom . 24 hour Concierge . Private Development . Zone 2