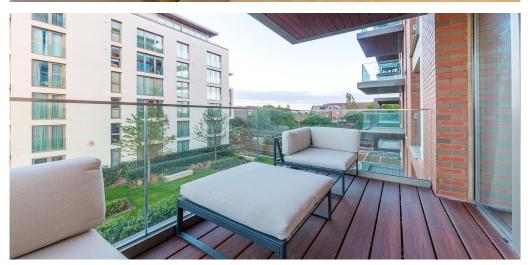

This larger than average and flooded with natural light apartment offers extremely good storage, luxury bathroom, floor to ceiling windows, crisp neutral decor and high tech contemporary kitchen.

Further benefits include air condition, 24 hour concierge, gymnasium, sauna, steam room, communal gardens and an onsite supermarket.