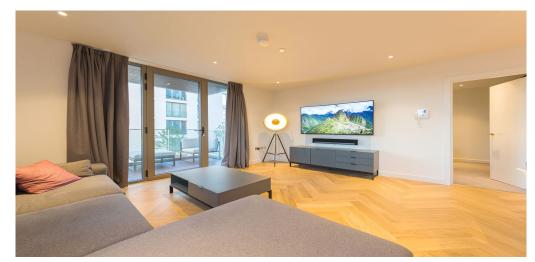

This larger than average and flooded with natural light apartment offers extremely good storage, luxury bathroom, floor to ceiling windows, crisp neutral decor and high tech contemporary kitchen.

Further benefits include air condition, 24 hour concierge, gymnasium, sauna, steam room, communal gardens and an onsite supermarket.

## **Property Features**

. Wood Floors . Luxury Appliances . Fitted Kitchen . Close to local amenities . Close to Tube . Fantastic Transport Links . Excellent decorative order . Tiled bathroom . 24 hour Concierge . Private Development . Zone 2