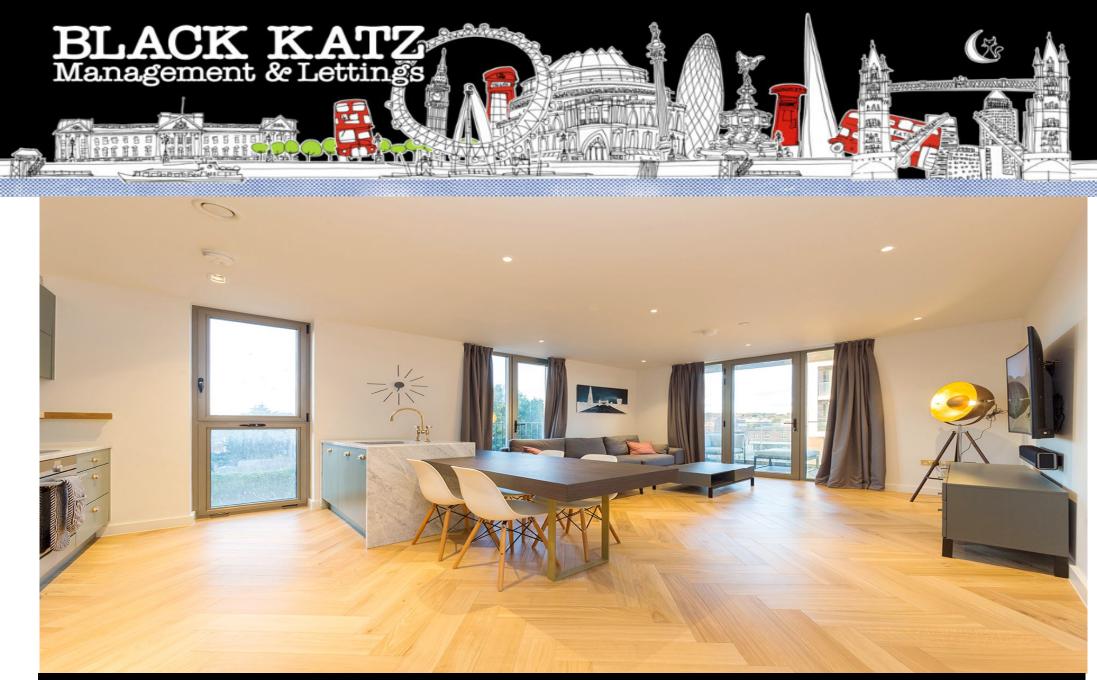

## 1 Bedroom Apartment Rent In WEST HAMPSTEAD£ 495pw (£2145 pcm)

This beautiful property offers stylish and contemporary living and has been completed to an extremely high standard. The apartment is located on the third floor of this highly desirable, brand new development across the road from the station. This larger than average and flooded with natural light apartment offers extremely good storage, luxury bathroom, floor to ceiling windows, crisp neutral decor and high tech contemporary kitchen. Further benefits include air condition, 24 hour concierge, gymnasium, sauna, steam room, communal gardens and an onsite supermarket.

**Property Features** 

. Wood Floors . Luxury Appliances . Fitted Kitchen . Close to local amenities . Close to Tube . Fantastic Transport Links . Zone 2 . Tiled bathroom . 24 hour Concierge . Private Development . Excellent decorative order