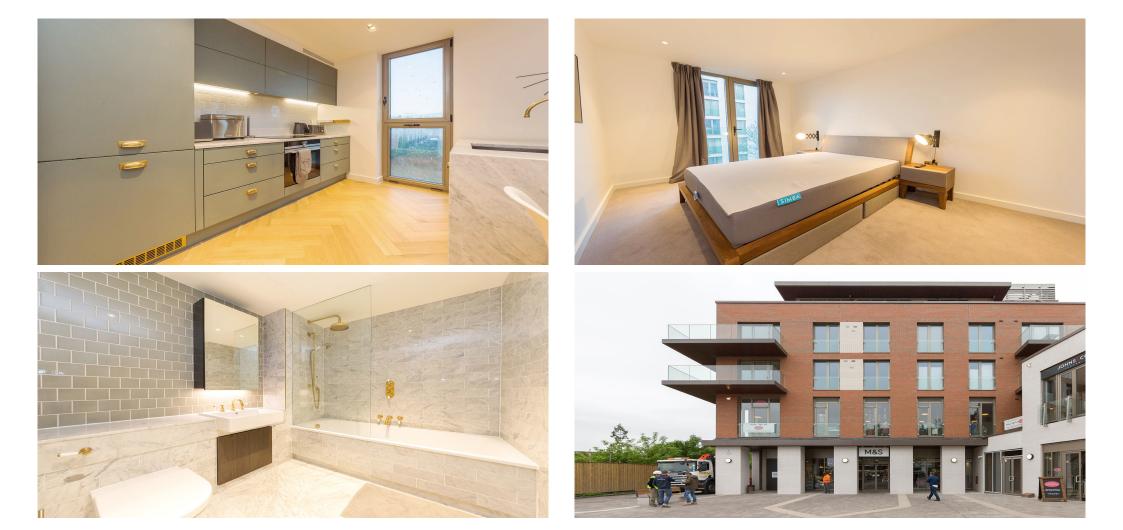

## 1 Bedroom Apartment Rent In WEST HAMPSTEAD£ 495pw (£2145 pcm)

This beautiful property offers stylish and contemporary living and has been completed to an extremely high standard. The apartment is located on the third floor of this highly desirable, brand new development across the road from the station. This larger than average and flooded with natural light apartment offers extremely good storage, luxury bathroom, floor to ceiling windows, crisp neutral decor and high tech contemporary kitchen. Further benefits include air condition, 24 hour concierge, gymnasium, sauna, steam room, communal gardens and an onsite supermarket.

**Property Features** 

. Wood Floors . Luxury Appliances . Fitted Kitchen . Close to local amenities . Close to Tube . Fantastic Transport Links . Zone 2 . Tiled bathroom . 24 hour Concierge . Private Development . Excellent decorative order