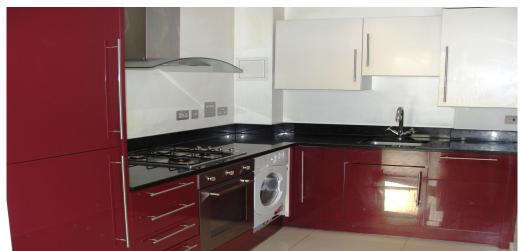

## 1 Bedroom Apartment Rent In Waterloo/Southwark.£ 465 p.w (£2015 pcm)

--Available --Poecorated to the highest of standards, this stunning apartment offer size, quality and location. Located on the fourth floor of this new development of nine luxury flats. Larger than average (625 Sq ft) and boasting a very high specification finish throughout (Oak floors throughout, spot lights, luxury fully tiled bathroom, semi open plan kitchen with integrated appliances, granite work surfaces, built in wardrobes, video entry, balcony, bike storage and lift. For transports Waterloo Station (Bakerloo, Northern Line, Jubilee line and over ground) and Southwark tube station (Jubilee line) are minutes away and also within easy walking distance are London Bridge (Northern Line, Jubilee Line, Bakerloo & Samp; over ground) and Borough (Northern line). The many delights of Borough Market and "The South Bank" are also within easy walking distance.

## **Property Features**

. Balcony . Wood Floors . Dishwasher . Luxury Appliances . Close to local amenities . Close to Tube . Fantastic Transport Links . Zone 1 . 5 weeks deposit . Private Development . South Facing . Managed by Black Katz for your peace of mind . Excellent decorative order . Spacious Living Room . Granite work surfaces . Floor to ceiling windows