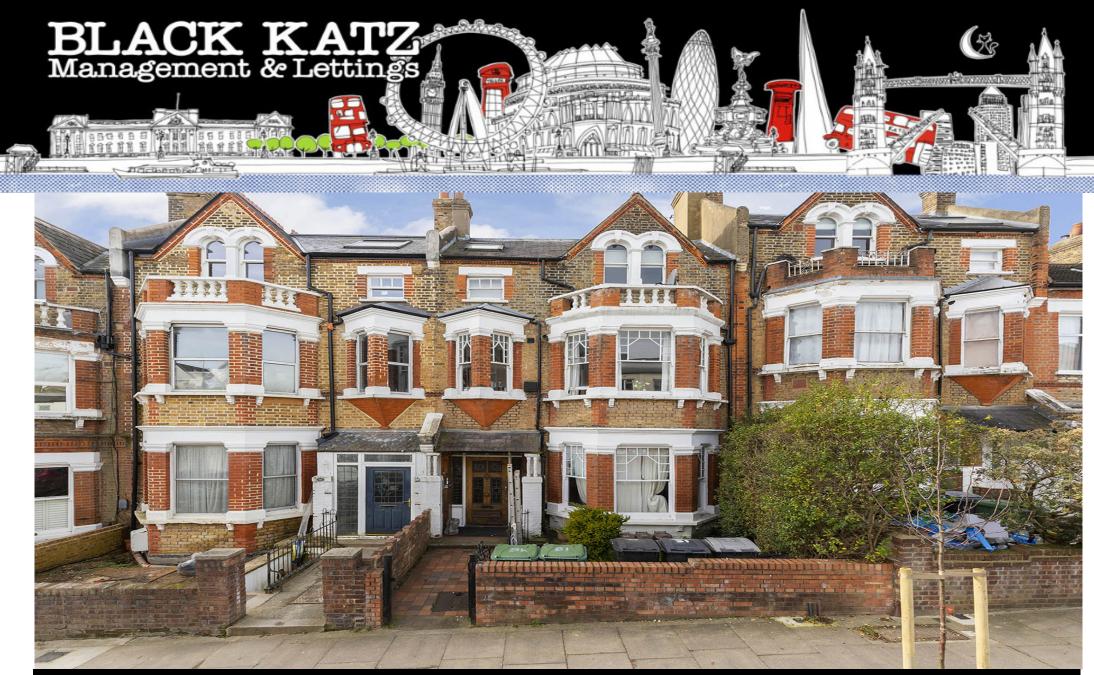

## 1 Bedroom Apartment To Rent In West Hampstead£ 375pw (£1625 pcm)

Available from June / Private Study. We are delighted to present this newly refurbished apartment located in the heart of West Hampstead. The property has been completed to an exceptional standard and offers a separate full size modern kitchen with brand new appliances. Additionally, the is a large living area, double bedroom and private study room making it the perfect option for someone who works from home. Please contact our office for more information.

**Property Features** 

. Beautiful tree lined street . Wood Floors . Fitted Kitchen . Close to local amenities . Close to Tube . Fantastic Transport Links . Open plan . Period Conversion . Excellent decorative order