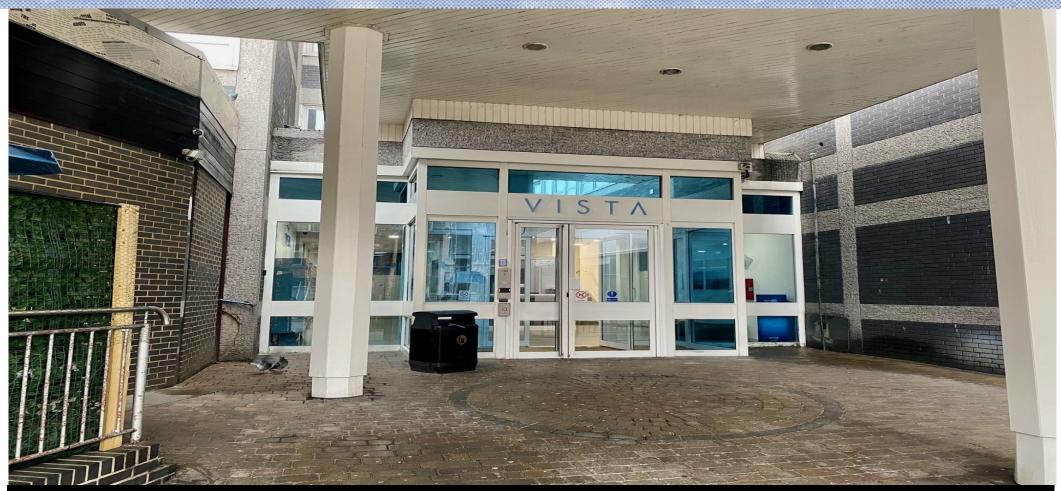

## 1 Bedroom Apartment To Rent In Woolwich£ 370 p.w. (£1603 pcm)

-Available 24th April--This bright and airy apartment is located on the seventh floor of a great private development, The Vista Building.The south west facing apartment consists of large open plan living and kitchen opening onto a private balcony, spacious double bedroom with high ceilings and a modern tiled bathroom, all finished neutrally with a combination of carpets in the hallway and bedroom and wood-look flooring in the living spaces.This property further benefits from a private secure car park and concierge service.The location is fantastic being within minutes of Woolwich Station for use of the Elizabeth Line and Woolwich Arsenal for the DLR and train services. There is also plentiful shopping and entertainment at your doorstep and great restaurants in the beautiful Woolwich Docks development.E.P.C. RATING: B