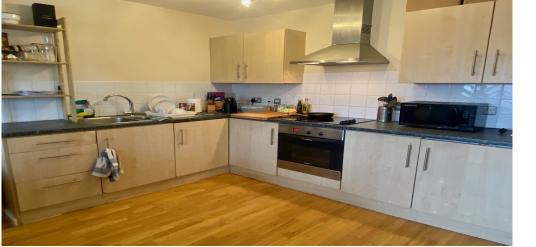

## 1 Bedroom Apartment To Rent In Woolwich£ 370 p.w. (£1603 pcm)

-Available 24th April--This bright and airy apartment is located on the seventh floor of a great private development, The Vista Building.The south west facing apartment consists of large open plan living and kitchen opening onto a private balcony, spacious double bedroom with high ceilings and a modern tiled bathroom, all finished neutrally with a combination of carpets in the hallway and bedroom and wood-look flooring in the living spaces.This property further benefits from a private secure car park and concierge service.The location is fantastic being within minutes of Woolwich Station for use of the Elizabeth Line and Woolwich Arsenal for the DLR and train services. There is also plentiful shopping and entertainment at your doorstep and great restaurants in the beautiful Woolwich Docks development.E.P.C. RATING: B

**Property Features** 

. Balcony . Combination of wooden floors and carpets . Residents Parking . Washing Machine . Fitted Kitchen . Close to local amenities . Fantastic Transport Links . 5 weeks deposit . Tiled bathroom . Open plan . Private Development . South Facing . Managed by Black Katz for your peace of mind . Double Glazed