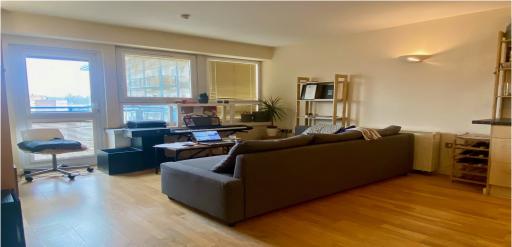

## 1 Bedroom Apartment To Rent In Woolwich£ 370 p.w. (£1603 pcm)

-Available 24th April--This bright and airy apartment is located on the seventh floor of a great private development, The Vista Building.The south west facing apartment consists of large open plan living and kitchen opening onto a private balcony, spacious double bedroom with high ceilings and a modern tiled bathroom, all finished neutrally with a combination of carpets in the hallway and bedroom and wood-look flooring in the living spaces.This property further benefits from a private secure car park and concierge service.The location is fantastic being within minutes of Woolwich Station for use of the Elizabeth Line and Woolwich Arsenal for the DLR and train services. There is also plentiful shopping and entertainment at your doorstep and great restaurants in the beautiful Woolwich Docks development.E.P.C. RATING: B

**Property Features** 

. Balcony . Combination of wooden floors and carpets . Residents Parking . Washing Machine . Fitted Kitchen . Close to local amenities . Fantastic Transport Links . 5 weeks deposit . Tiled bathroom . Open plan . Private Development . South Facing . Managed by Black Katz for your peace of mind . Double Glazed