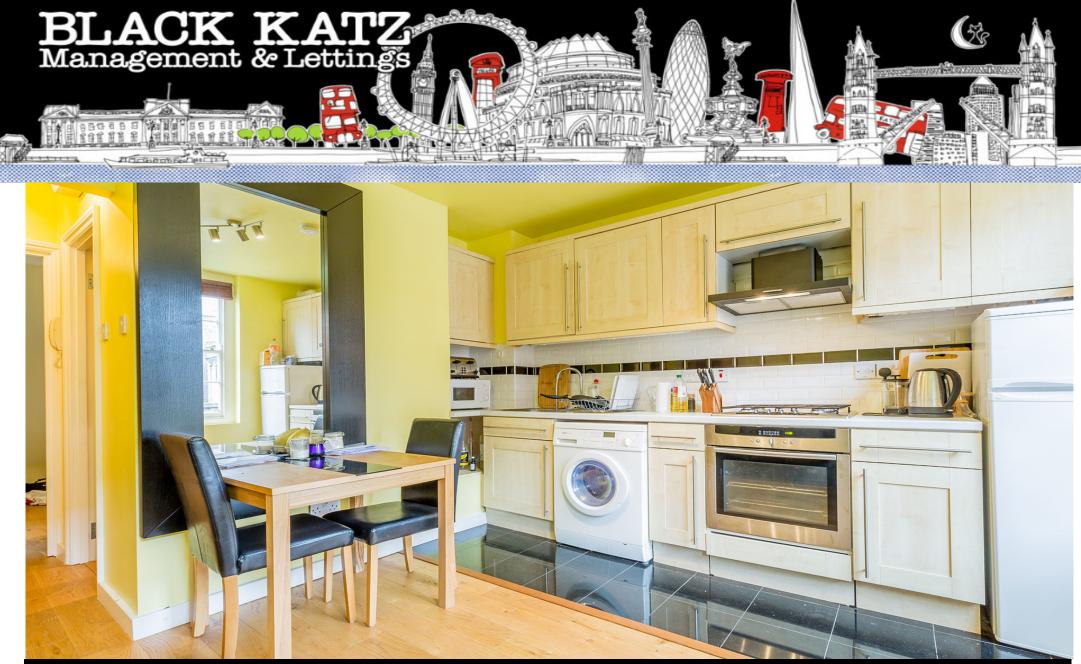

## 1 Bedroom Flat Rent In ANGEL-CLERKENWELL£ 380pw (£1646 pcm)

Relack Katz are pleased to offer this stunning one double bedroom flat set on the second floor of a period conversion in the heart of Angel. This immaculate property comprises an open plan kitchen lounge with wooden floors throughout, modern integrated kitchen, very bright and airy throughout and a modern bathroom. Paget Street provides extensive amenities while Islington's vibrant Upper Street with its superb selection of shops, bars, restaurants is moments away. The closest underground stations are Angel (Northern Line) and King's Cross St. Pancras (Northern, Victoria, Piccadilly, Circle, Hammersmith & Dity, Metropolitan lines, National Rail and international rail services)VIRTUAL TOUR:VIRTUAL TOUR:K.P.C. RATING: C

## **Property Features**

. Beautiful tree lined street . Wood Floors . Washing Machine . Fitted Kitchen . Close to local amenities . Close to Tube . Fantastic Transport Links . Zone 1 . 5 weeks deposit . Tiled bathroom . Open plan . Period Conversion . Victorian conversion . Gas Central Heating . Central Heating . Excellent decorative order