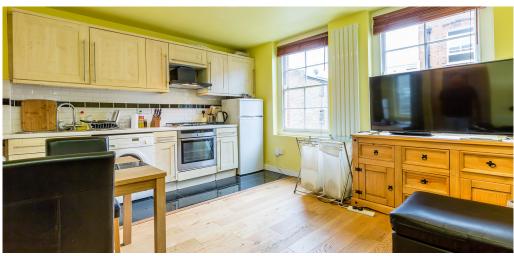

## 1 Bedroom Flat Rent In ANGEL-CLERKENWELL£ 380pw (£1646 pcm)

Relack Katz are pleased to offer this stunning one double bedroom flat set on the second floor of a period conversion in the heart of Angel. This immaculate property comprises an open plan kitchen lounge with wooden floors throughout, modern integrated kitchen, very bright and airy throughout and a modern bathroom. Paget Street provides extensive amenities while Islington's vibrant Upper Street with its superb selection of shops, bars, restaurants is moments away. The closest underground stations are Angel (Northern Line) and King's Cross St. Pancras (Northern, Victoria, Piccadilly, Circle, Hammersmith & Dity, Metropolitan lines, National Rail and international rail services)VIRTUAL TOUR:VIRTUAL TOUR:K.P.C. RATING: C

## **Property Features**

. Beautiful tree lined street . Wood Floors . Washing Machine . Fitted Kitchen . Close to local amenities . Close to Tube . Fantastic Transport Links . Zone 1 . 5 weeks deposit . Tiled bathroom . Open plan . Period Conversion . Victorian conversion . Gas Central Heating . Central Heating . Excellent decorative order