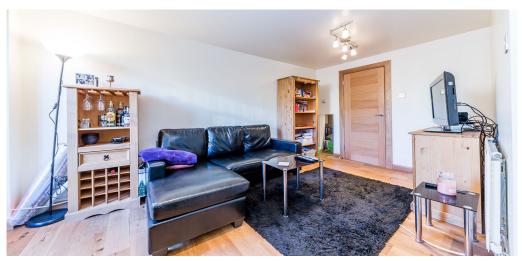

## 1 Bedroom Flat To Rent In Angel£ 420pw (£1820 pcm)

Parameters
State
Encently refurbished one bedroom property on the third floor of a period conversion in the heart of Islington on Chapel market. The property comprises of a large open plan kitchen lounge with a gloss finish, dishwasher and washing machine. The apartment has wood floors throughout, a large double bedroom and a fully tiled modern bathroom with a lush L shape bath/shower, double glazed throughout, lots of storage and a balcony. Chapel market is extremely close to all the bars, amazing restaurants and cafes on Upper Street with a buzzing atmosphere during the week and weekend. You are also only a short walk to Angel underground (northern line zone 2) and the Angel Centre, where you also have more retail stores and a cinema.

## **Property Features**

. Balcony . Wood Floors . Washing Machine . Dishwasher . Close to local amenities . Close to Tube . Fantastic Transport Links . Zone 1 . 5 weeks deposit . Tiled bathroom . Open plan . Period Conversion . Victorian conversion . Gas Central Heating . Excellent decorative order . Spacious Living Room