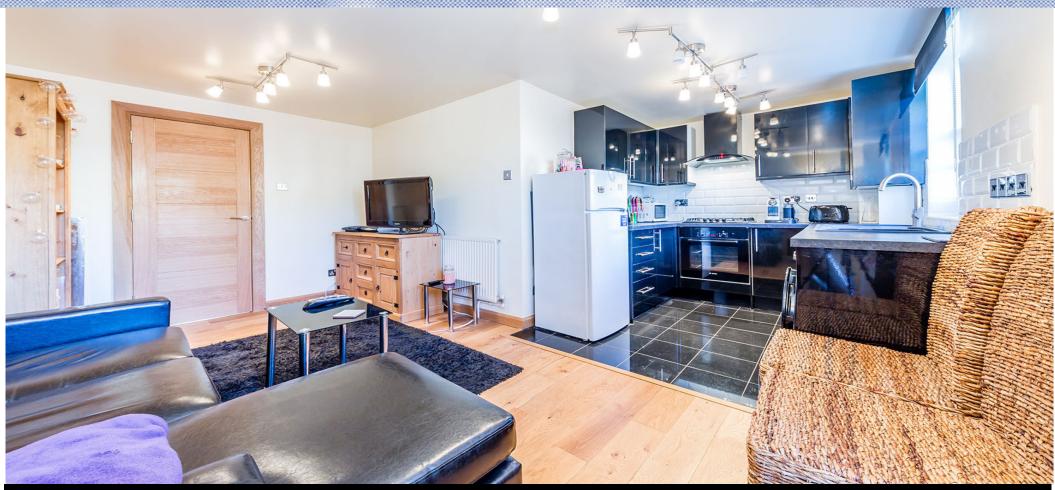

## 1 Bedroom Flat To Rent In Angel£ 420pw (£1820 pcm)

Parameters
State
Encently refurbished one bedroom property on the third floor of a period conversion in the heart of Islington on Chapel market. The property comprises of a large open plan kitchen lounge with a gloss finish, dishwasher and washing machine. The apartment has wood floors throughout, a large double bedroom and a fully tiled modern bathroom with a lush L shape bath/shower, double glazed throughout, lots of storage and a balcony. Chapel market is extremely close to all the bars, amazing restaurants and cafes on Upper Street with a buzzing atmosphere during the week and weekend. You are also only a short walk to Angel underground (northern line zone 2) and the Angel Centre, where you also have more retail stores and a cinema.

## **Property Features**

. Balcony . Wood Floors . Washing Machine . Dishwasher . Close to local amenities . Close to Tube . Fantastic Transport Links . Zone 1 . 5 weeks deposit . Tiled bathroom . Open plan . Period Conversion . Victorian conversion . Gas Central Heating . Excellent decorative order . Spacious Living Room