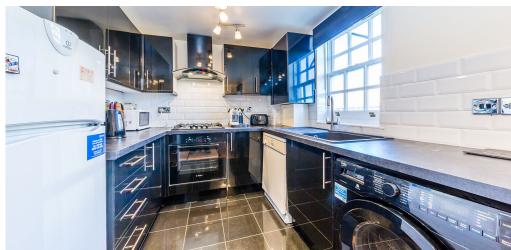

## 1 Bedroom Flat To Rent In Angel£ 420pw (£1820 pcm)

Parameters
State
Encently refurbished one bedroom property on the third floor of a period conversion in the heart of Islington on Chapel market. The property comprises of a large open plan kitchen lounge with a gloss finish, dishwasher and washing machine. The apartment has wood floors throughout, a large double bedroom and a fully tiled modern bathroom with a lush L shape bath/shower, double glazed throughout, lots of storage and a balcony. Chapel market is extremely close to all the bars, amazing restaurants and cafes on Upper Street with a buzzing atmosphere during the week and weekend. You are also only a short walk to Angel underground (northern line zone 2) and the Angel Centre, where you also have more retail stores and a cinema.

## **Property Features**

. Balcony . Wood Floors . Washing Machine . Dishwasher . Close to local amenities . Close to Tube . Fantastic Transport Links . Zone 1 . 5 weeks deposit . Tiled bathroom . Open plan . Period Conversion . Victorian conversion . Gas Central Heating . Excellent decorative order . Spacious Living Room