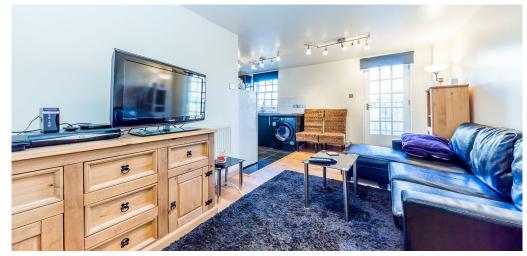

## 1 Bedroom Flat To Rent In Angel£ 420pw (£1820 pcm)

Parameters
State
Encently refurbished one bedroom property on the third floor of a period conversion in the heart of Islington on Chapel market. The property comprises of a large open plan kitchen lounge with a gloss finish, dishwasher and washing machine. The apartment has wood floors throughout, a large double bedroom and a fully tiled modern bathroom with a lush L shape bath/shower, double glazed throughout, lots of storage and a balcony. Chapel market is extremely close to all the bars, amazing restaurants and cafes on Upper Street with a buzzing atmosphere during the week and weekend. You are also only a short walk to Angel underground (northern line zone 2) and the Angel Centre, where you also have more retail stores and a cinema.

## **Property Features**

. Balcony . Wood Floors . Washing Machine . Dishwasher . Close to local amenities . Close to Tube . Fantastic Transport Links . Zone 1 . 5 weeks deposit . Tiled bathroom . Open plan . Period Conversion . Victorian conversion . Gas Central Heating . Excellent decorative order . Spacious Living Room