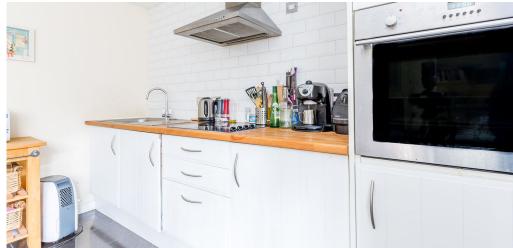

## 1 Bedroom Flat To Rent In Angel£ 420pw (£1820 pcm)

Slack Katz are pleased to offer this stunning one double bedroom property set on the lower ground floor of a Georgian conversion in the heart of Angel. This immaculate property comprises wooden floors throughout, modern integrated open plan kitchen lounge, modern bathroom and large bedroom. Theberton Street provides extensive amenities while Islington's vibrant Upper Street with its superb selection of shops, bars, restaurants is moments away. The closest underground stations are Angel (Northern Line) and King's Cross St. Pancras (Northern, Victoria, Piccadilly, Circle, Hammersmith & City, Metropolitan lines, National Rail and international rail services)

## **Property Features**

. Beautiful tree lined street . Wood Floors . Washing Machine . Luxury Appliances . Fitted Kitchen . Close to local amenities . Close to Tube . Fantastic Transport Links . 5 weeks deposit . Tiled bathroom . En suite bathroom . Open plan . Period Conversion . Managed by Black Katz for your peace of mind . Gas Central Heating . Excellent decorative order . Spacious Living Room