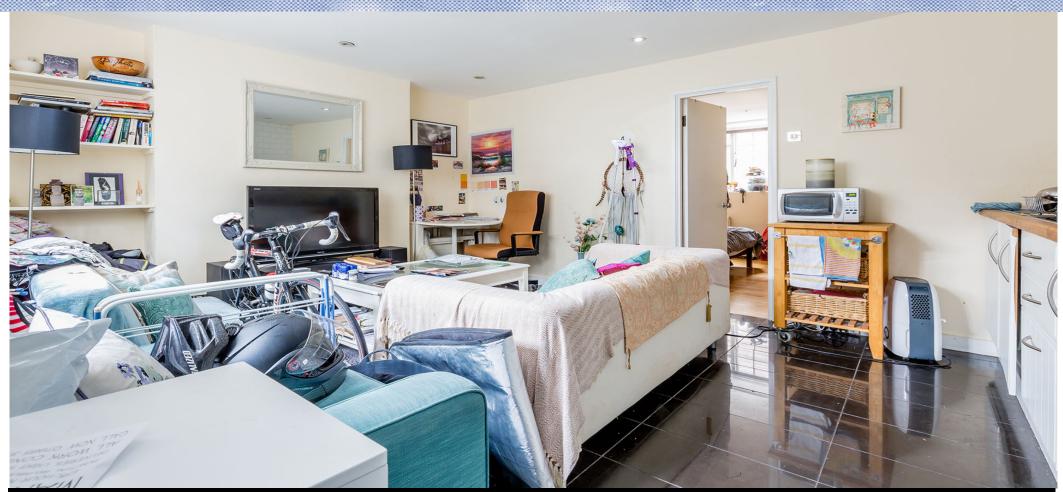

## 1 Bedroom Flat To Rent In Angel£ 420pw (£1820 pcm)

Slack Katz are pleased to offer this stunning one double bedroom property set on the lower ground floor of a Georgian conversion in the heart of Angel. This immaculate property comprises wooden floors throughout, modern integrated open plan kitchen lounge, modern bathroom and large bedroom. Theberton Street provides extensive amenities while Islington's vibrant Upper Street with its superb selection of shops, bars, restaurants is moments away. The closest underground stations are Angel (Northern Line) and King's Cross St. Pancras (Northern, Victoria, Piccadilly, Circle, Hammersmith & City, Metropolitan lines, National Rail and international rail services)

## **Property Features**

. Beautiful tree lined street . Wood Floors . Washing Machine . Luxury Appliances . Fitted Kitchen . Close to local amenities . Close to Tube . Fantastic Transport Links . 5 weeks deposit . Tiled bathroom . En suite bathroom . Open plan . Period Conversion . Managed by Black Katz for your peace of mind . Gas Central Heating . Excellent decorative order . Spacious Living Room