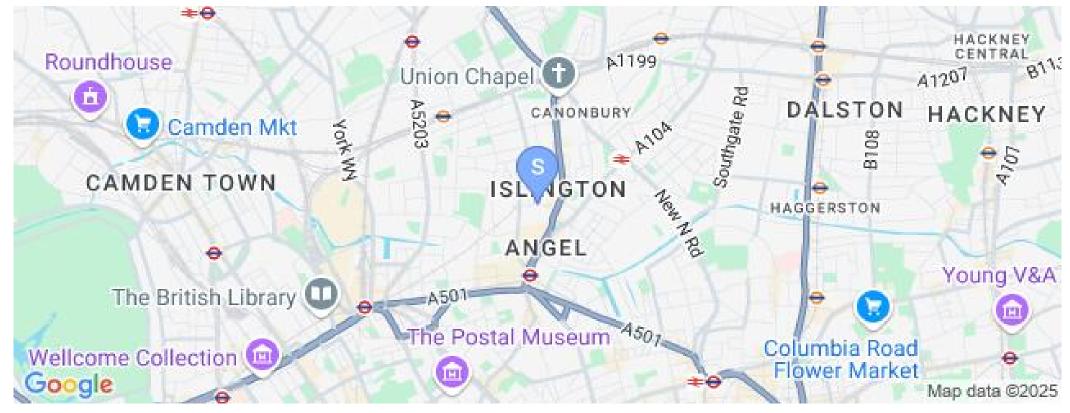

## 1 Bedroom Flat To Rent In Angel£ 420pw (£1820 pcm)

Slack Katz are pleased to offer this stunning one double bedroom property set on the lower ground floor of a Georgian conversion in the heart of Angel. This immaculate property comprises wooden floors throughout, modern integrated open plan kitchen lounge, modern bathroom and large bedroom. Theberton Street provides extensive amenities while Islington's vibrant Upper Street with its superb selection of shops, bars, restaurants is moments away. The closest underground stations are Angel (Northern Line) and King's Cross St. Pancras (Northern, Victoria, Piccadilly, Circle, Hammersmith & City, Metropolitan lines, National Rail and international rail services)