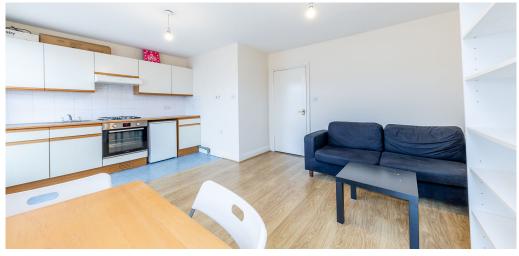

## 1 Bedroom Flat To Rent In Angel£ 385pw (£1668 pcm)

< well located one bedroom property in the heart of Angel on the 2nd floor of a period conversion. The property comprises of a large and spacious lounge, modern fitted kitchen, tiled bathroom with bath and shower integrated, a good size double bedroom with storage and a mix of wood floors and carpets. Chapel Market is minutes from Angel Station (Northern Line zone 1), and the trendy and busy night life on Upper Street with an array of bars, restaurants, shopping centre and retail stores. With this property being so close to Angel Station it make it a a very desirable location, with easy access to the city, Central London and Kings Cross.</p>

**Property Features** 

. Combination of wooden floors and carpets . Washing Machine . Fitted Kitchen . Close to local amenities . Close to Tube . Fantastic Transport Links . Zone 1 . 5 weeks deposit . Tiled bathroom . Open plan . Period Conversion . Victorian conversion . Gas Central Heating . Double Glazed . Excellent decorative order . Spacious Living Room