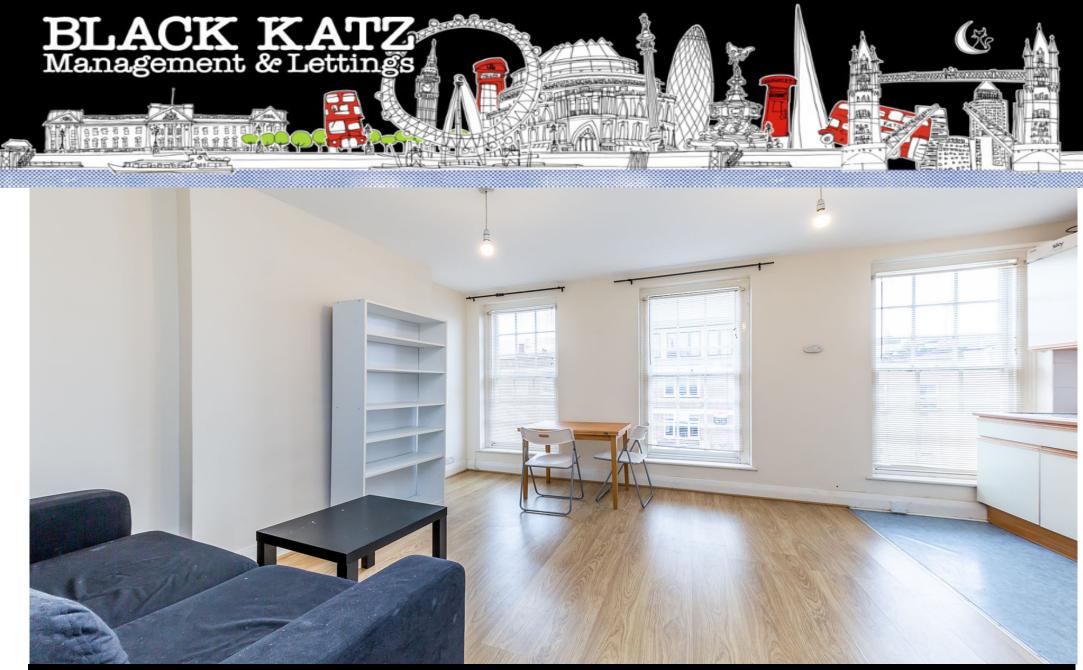

## 1 Bedroom Flat To Rent In Angel£ 385pw (£1668 pcm)

< well located one bedroom property in the heart of Angel on the 2nd floor of a period conversion. The property comprises of a large and spacious lounge, modern fitted kitchen, tiled bathroom with bath and shower integrated, a good size double bedroom with storage and a mix of wood floors and carpets. Chapel Market is minutes from Angel Station (Northern Line zone 1), and the trendy and busy night life on Upper Street with an array of bars, restaurants, shopping centre and retail stores. With this property being so close to Angel Station it make it a a very desirable location, with easy access to the city, Central London and Kings Cross.</p>

**Property Features** 

. Combination of wooden floors and carpets . Washing Machine . Fitted Kitchen . Close to local amenities . Close to Tube . Fantastic Transport Links . Zone 1 . 5 weeks deposit . Tiled bathroom . Open plan . Period Conversion . Victorian conversion . Gas Central Heating . Double Glazed . Excellent decorative order . Spacious Living Room