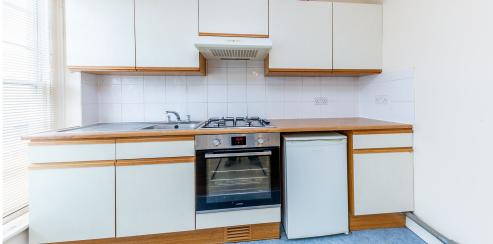

## 1 Bedroom Flat To Rent In Angel£ 385pw (£1668 pcm)

< well located one bedroom property in the heart of Angel on the 2nd floor of a period conversion. The property comprises of a large and spacious lounge, modern fitted kitchen, tiled bathroom with bath and shower integrated, a good size double bedroom with storage and a mix of wood floors and carpets. Chapel Market is minutes from Angel Station (Northern Line zone 1), and the trendy and busy night life on Upper Street with an array of bars, restaurants, shopping centre and retail stores. With this property being so close to Angel Station it make it a a very desirable location, with easy access to the city, Central London and Kings Cross.</p>

**Property Features** 

. Combination of wooden floors and carpets . Washing Machine . Fitted Kitchen . Close to local amenities . Close to Tube . Fantastic Transport Links . Zone 1 . 5 weeks deposit . Tiled bathroom . Open plan . Period Conversion . Victorian conversion . Gas Central Heating . Double Glazed . Excellent decorative order . Spacious Living Room