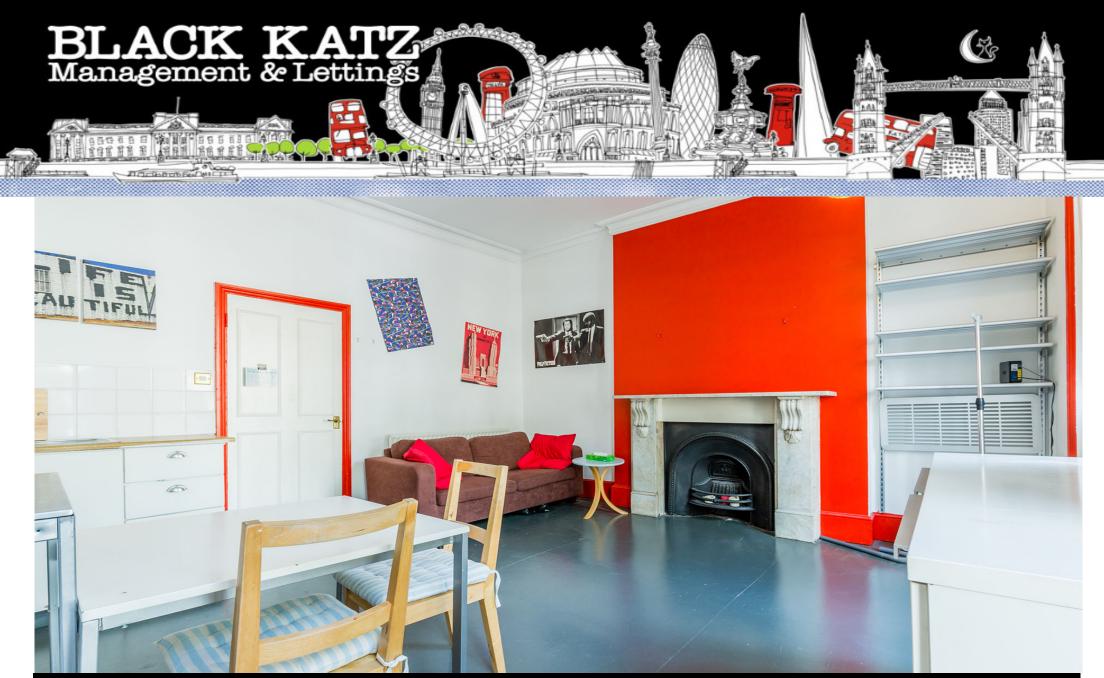

## 1 Bedroom Flat To Rent In Angel £ 425pw (£1841 pcm)

Slack Katz are pleased to offer this one double bedroom flat set on the first floor of a Victorian conversion comprising an open plan reception room, fitted kitchen, tiled bathroom, wood floors, high ceilings and large sash windows creating a very bright and airy feel throughout. City Road provides extensive amenities while Islington's vibrant Upper Street with its superb selection of shops, bars, restaurants is moments away. The closest underground stations are Angel (Northern Line) and King's Cross St. Pancras (Northern, Victoria, Piccadilly, Circle, Hammersmith & E.P.C. RATING: C

## **Property Features**

. Wood Floors . Washing Machine . Fitted Kitchen . Close to local amenities . Close to Tube . Fantastic Transport Links . Zone 1 . 5 weeks deposit . Tiled bathroom . Open plan . Double Height Ceilings . Period Conversion . Central Heating . Good decorative order . Spacious Living Room