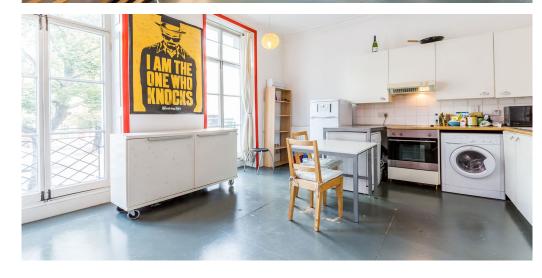

## 1 Bedroom Flat To Rent In Angel £ 425pw (£1841 pcm)

Slack Katz are pleased to offer this one double bedroom flat set on the first floor of a Victorian conversion comprising an open plan reception room, fitted kitchen, tiled bathroom, wood floors, high ceilings and large sash windows creating a very bright and airy feel throughout. City Road provides extensive amenities while Islington's vibrant Upper Street with its superb selection of shops, bars, restaurants is moments away. The closest underground stations are Angel (Northern Line) and King's Cross St. Pancras (Northern, Victoria, Piccadilly, Circle, Hammersmith & E.P.C. RATING: C

## **Property Features**

. Wood Floors . Washing Machine . Fitted Kitchen . Close to local amenities . Close to Tube . Fantastic Transport Links . Zone 1 . 5 weeks deposit . Tiled bathroom . Open plan . Double Height Ceilings . Period Conversion . Central Heating . Good decorative order . Spacious Living Room