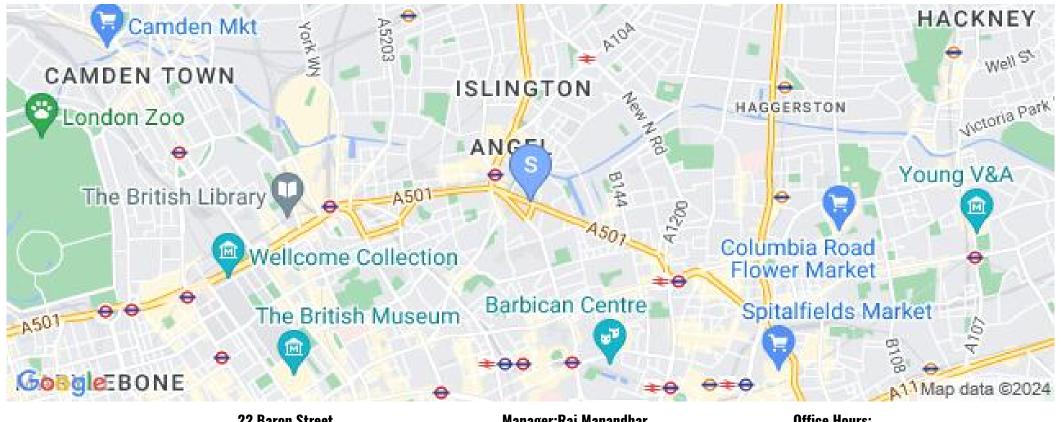

## 1 Bedroom Flat To Rent In Angel £ 425pw (£1841 pcm)

Slack Katz are pleased to offer this one double bedroom flat set on the first floor of a Victorian conversion comprising an open plan reception room, fitted kitchen, tiled bathroom, wood floors, high ceilings and large sash windows creating a very bright and airy feel throughout. City Road provides extensive amenities while Islington's vibrant Upper Street with its superb selection of shops, bars, restaurants is moments away. The closest underground stations are Angel (Northern Line) and King's Cross St. Pancras (Northern, Victoria, Piccadilly, Circle, Hammersmith & E.P.C. RATING: C

## 1 Bedroom Flat To Rent In Angel £ 425pw (£1841 pcm)

22 Baron Street London N1 9ES Manager:Raj Manandhar Email:raj@blackkatz.com Tel:020 7713 7337

Admin:Alisha Kaur Sangha Email:Alisha@blackkatz.com Office Hours: Mon-Fri 9.00am-7.00pm Sat-10am-2.00pm (Please call beforehand)