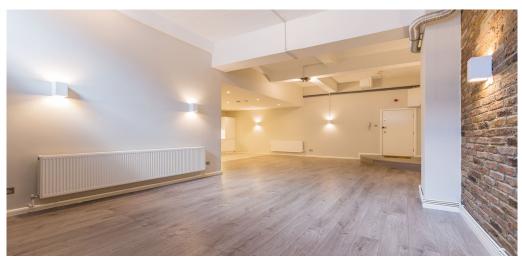

## 1 Bedroom Flat To Rent In Angel / Shoreditch / Old Street£ 496pw (£2150 pcm)

Slack Katz are pleased to offer this stunning live-work one bedroom warehouse apartment offering loft style features and an impressive amount of space. The apartment is on the lower ground floor of an ex warehouse and comprises a large open-plan living room, one double bedroom and a modern tiled bathroom and exposed brickwork.Eagle Wharf Road offers easy access to the City, via either Old Street or Angel station (Northern Line) and is ideally located for the amenities of Shoreditch, Hoxton and Islington.

## **Property Features**

. Combination of wooden floors and carpets . Fitted Kitchen . Close to local amenities . Close to Tube . Fantastic Transport Links . Zone 2 . 5 weeks deposit . Tiled bathroom . Open plan . Double Height Ceilings . Private Development . Warehouse conversion . Gas Central Heating . Central Heating . Good decorative order . Spacious Living Room . Exposed Brick Work