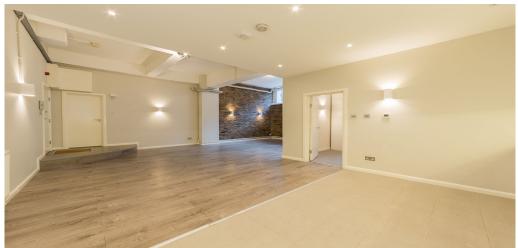

## 1 Bedroom Flat To Rent In Angel / Shoreditch / Old Street£ 496pw (£2150 pcm)

Slack Katz are pleased to offer this stunning live-work one bedroom warehouse apartment offering loft style features and an impressive amount of space. The apartment is on the lower ground floor of an ex warehouse and comprises a large open-plan living room, one double bedroom and a modern tiled bathroom and exposed brickwork.Eagle Wharf Road offers easy access to the City, via either Old Street or Angel station (Northern Line) and is ideally located for the amenities of Shoreditch, Hoxton and Islington.

## **Property Features**

. Combination of wooden floors and carpets . Fitted Kitchen . Close to local amenities . Close to Tube . Fantastic Transport Links . Zone 2 . 5 weeks deposit . Tiled bathroom . Open plan . Double Height Ceilings . Private Development . Warehouse conversion . Gas Central Heating . Central Heating . Good decorative order . Spacious Living Room . Exposed Brick Work