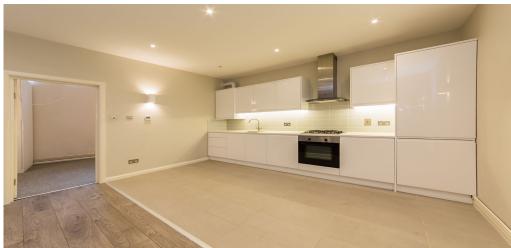

## 1 Bedroom Flat To Rent In Angel / Shoreditch / Old Street£ 496pw (£2150 pcm)

Slack Katz are pleased to offer this stunning live-work one bedroom warehouse apartment offering loft style features and an impressive amount of space. The apartment is on the lower ground floor of an ex warehouse and comprises a large open-plan living room, one double bedroom and a modern tiled bathroom and exposed brickwork.Eagle Wharf Road offers easy access to the City, via either Old Street or Angel station (Northern Line) and is ideally located for the amenities of Shoreditch, Hoxton and Islington.

## **Property Features**

. Combination of wooden floors and carpets . Fitted Kitchen . Close to local amenities . Close to Tube . Fantastic Transport Links . Zone 2 . 5 weeks deposit . Tiled bathroom . Open plan . Double Height Ceilings . Private Development . Warehouse conversion . Gas Central Heating . Central Heating . Good decorative order . Spacious Living Room . Exposed Brick Work