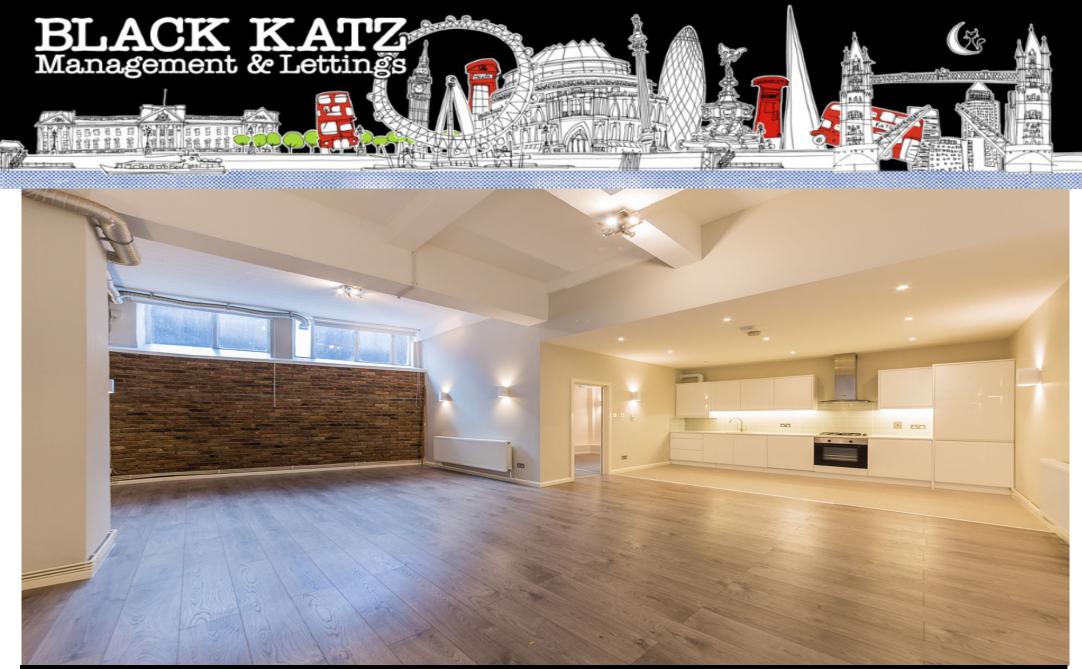

## 1 Bedroom Flat To Rent In Angel / Shoreditch / Old Street£ 496pw (£2150 pcm)

Slack Katz are pleased to offer this stunning live-work one bedroom warehouse apartment offering loft style features and an impressive amount of space. The apartment is on the lower ground floor of an ex warehouse and comprises a large open-plan living room, one double bedroom and a modern tiled bathroom and exposed brickwork.Eagle Wharf Road offers easy access to the City, via either Old Street or Angel station (Northern Line) and is ideally located for the amenities of Shoreditch, Hoxton and Islington.

## **Property Features**

. Combination of wooden floors and carpets . Fitted Kitchen . Close to local amenities . Close to Tube . Fantastic Transport Links . Zone 2 . 5 weeks deposit . Tiled bathroom . Open plan . Double Height Ceilings . Private Development . Warehouse conversion . Gas Central Heating . Central Heating . Good decorative order . Spacious Living Room . Exposed Brick Work