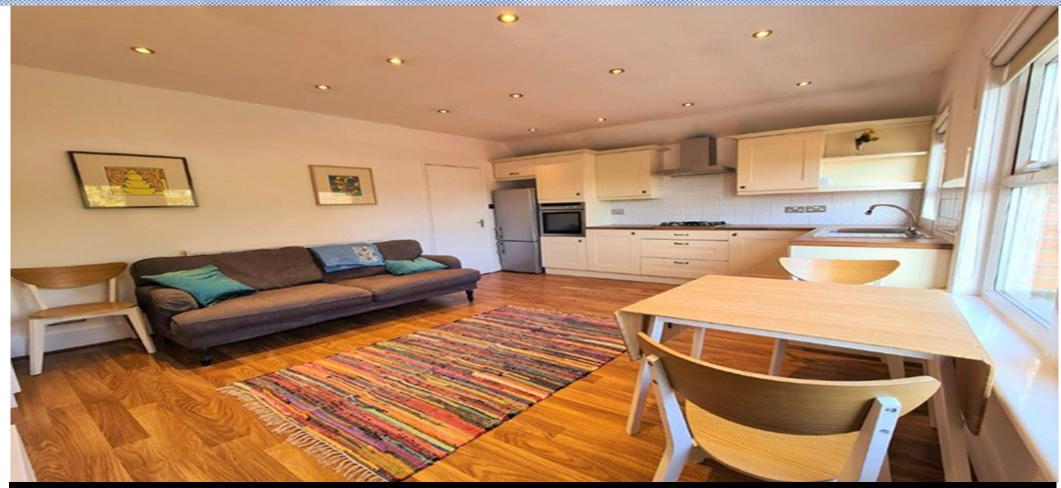

## 1 Bedroom Flat To Rent In Archway£ 370pw (£1603 pcm)

< large one double bedroom flat set on the top floor of a victorian house situated between Highgate and Archway. The property is finished to a good standard throughout with wooden floors, high ceilings, neutral decor, modern bathroom and kitchen and loads of natural light.</p>Archway Road is located close to a range of shops and amenities on Holloway Road and the green spaces of Whittington Park and Wray Crescent. Transport links include Archway and Finsbury Park Underground Stations and Upper Holloway Overground StationE.P.C. RATING: D

**Property Features** 

. Wood Floors . Washing Machine . Fitted Kitchen . Close to local amenities . Close to Tube . Fantastic Transport Links . Tiled bathroom . Period Conversion . Central Heating . Recently Decorated . Spacious Living Room