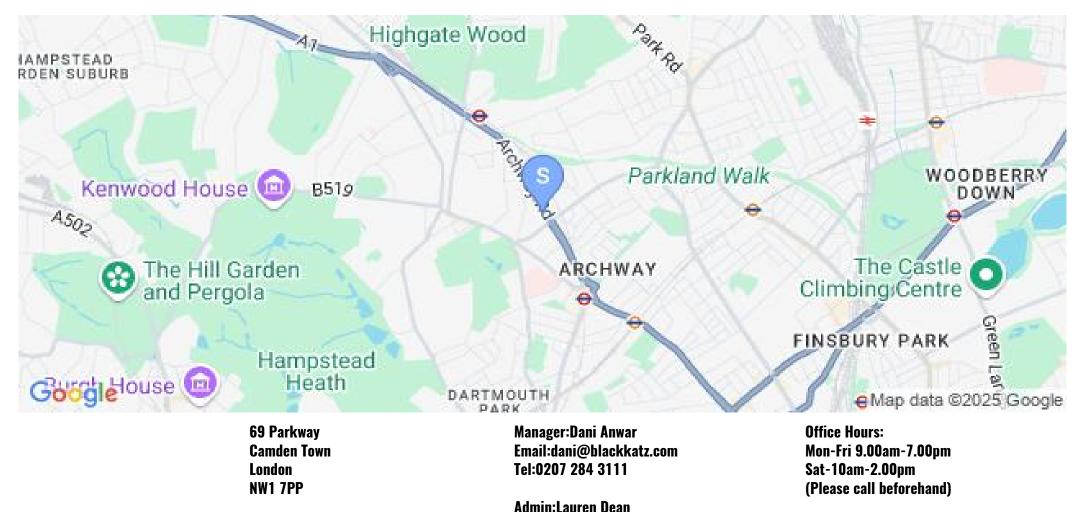

## 1 Bedroom Flat To Rent In Archway£ 370pw (£1603 pcm)

< large one double bedroom flat set on the top floor of a victorian house situated between Highgate and Archway. The property is finished to a good standard throughout with wooden floors, high ceilings, neutral decor, modern bathroom and kitchen and loads of natural light.</p>Archway Road is located close to a range of shops and amenities on Holloway Road and the green spaces of Whittington Park and Wray Crescent. Transport links include Archway and Finsbury Park Underground Stations and Upper Holloway Overground StationE.P.C. RATING: D