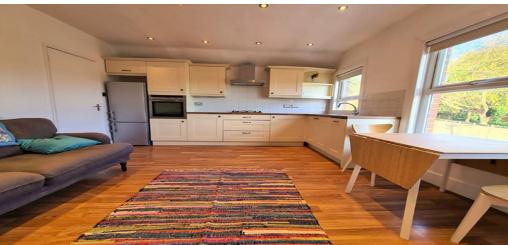

## 1 Bedroom Flat To Rent In Archway£ 370pw (£1603 pcm)

< large one double bedroom flat set on the top floor of a victorian house situated between Highgate and Archway. The property is finished to a good standard throughout with wooden floors, high ceilings, neutral decor, modern bathroom and kitchen and loads of natural light.</p>Archway Road is located close to a range of shops and amenities on Holloway Road and the green spaces of Whittington Park and Wray Crescent. Transport links include Archway and Finsbury Park Underground Stations and Upper Holloway Overground StationE.P.C. RATING: D

**Property Features** 

. Wood Floors . Washing Machine . Fitted Kitchen . Close to local amenities . Close to Tube . Fantastic Transport Links . Tiled bathroom . Period Conversion . Central Heating . Recently Decorated . Spacious Living Room