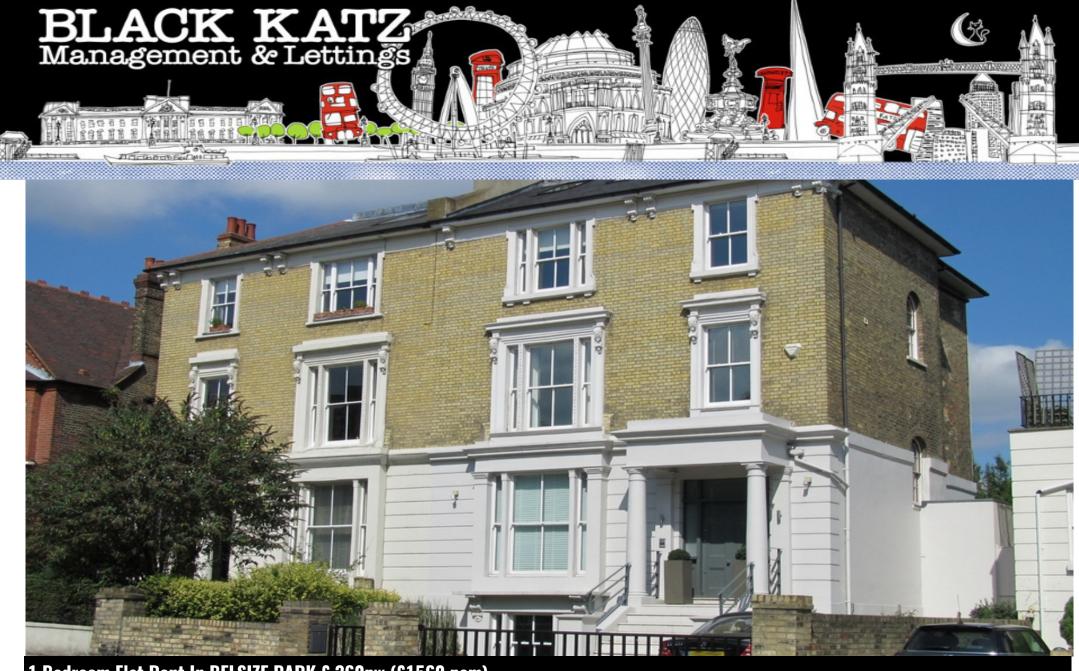

1 Bedroom Flat Rent In BELSIZE PARK £ 360pw (£1560 pcm)

## 1 Bedroom Flat Rent In BELSIZE PARK £ 360pw (£1560 pcm)

Located in sought after Belsize Park this fantastic spacious contemporary one bedroom flat was refurbished 16 months ago, the property has a mix of carpets and wood floors, modern fitted kitchen, high ceilings, sash windows and many other period features.Haverstock Hill is a highly sought-after residential area with a charming range of local amenities and is also close to the cosmopolitan shops, bars and restaurants of Hampstead High Street and the open green spaces of Hampstead Heath and Primrose Hill.

E.P.C. RATING: D

**Property Features** 

. Combination of wooden floors and carpets . Washing Machine . Fitted Kitchen . Close to local amenities . Close to Tube . Fantastic Transport Links . Period Conversion . Gas Central Heating . Recently Decorated . Excellent decorative order . Spacious Living Room