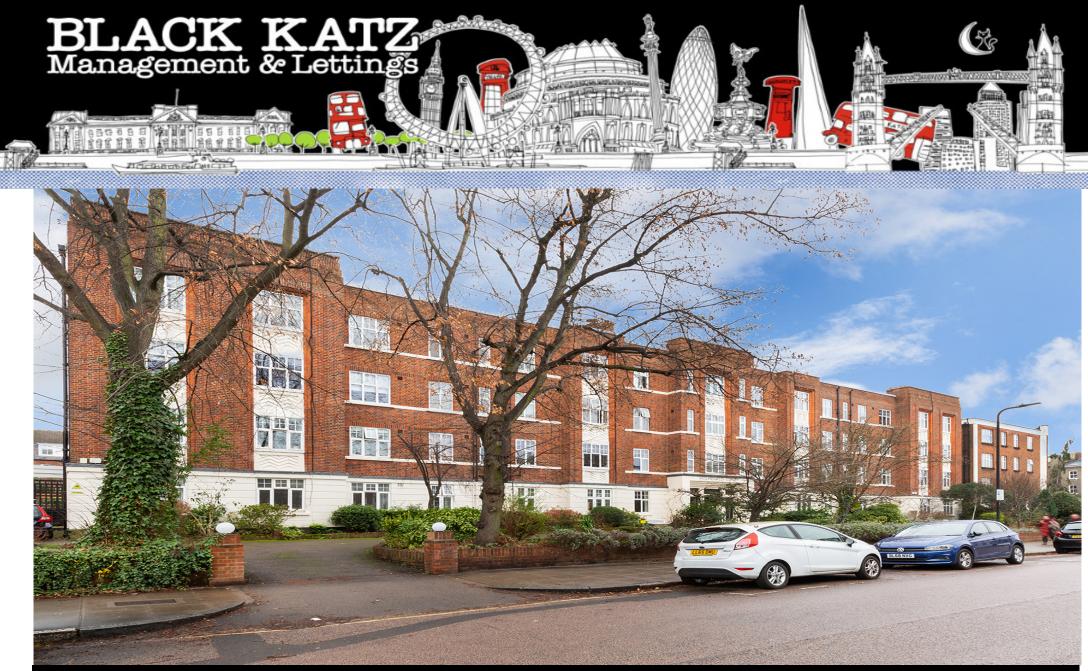

## 1 Bedroom Flat To Rent In Belsize Park£ 425pw (£1842 pcm)

This is a fantastic one double bedroom apartment in the heart of Belsize Park. The apartment has a good sized lounge, one double bedroom and a fully equipped kitchen. The kitchen has washer dryer, dishwasher and fridge freezer. The bathroom is tiled and has bath and shower. There are wooden floors throughout and the apartment is neutrally decorated. The excellent transport links, bars, restaurants and local amenities of Belsize Park are a moments' walk away.E.P.C. RATING: C