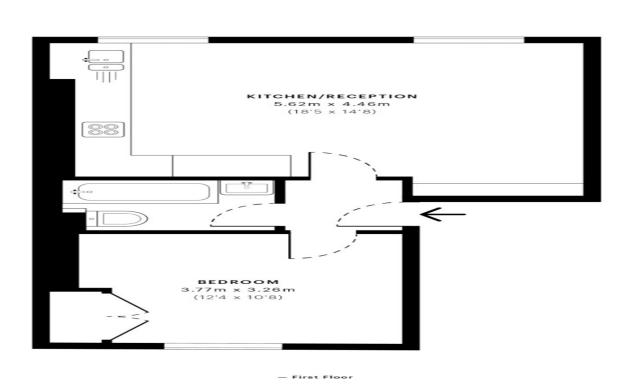

GROSS INTERNAL AREA (GIA) The footprint of the property 40.40 sqm / 434.86 sqft

NET INTERNAL AREA (NIA) Excludes walls and external features Includes washrooms, restricted head height 38.66 sqm / 416.13 sqft

EXTERNAL STRUCTURAL FEATURES Balconies, terraces, verandas etc. O.OO sqm / O.OO sqft

RESTRICTED HEAD HEIGHT Limited use area under 1.5 m 0.00 sqm / 0.00 sqft

Blackkatz 69 Parkway Camden Town London NW1 7PP Manager:Zia Anwar Email:zia@blackkatz.com Tel:020 7284 3111