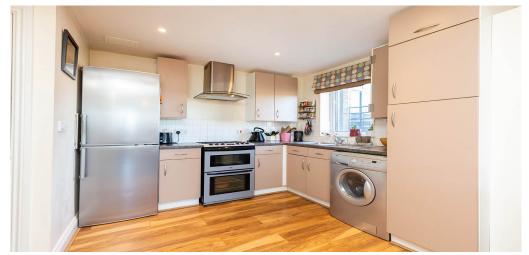

## 1 Bedroom Flat To Rent In Camden - Kings Cross£ 475pw (£2058 pcm)

Set within a private secure development moments from Camden and Kings Cross this spacious one double bedroom apartment has a large modern open plan kitchen lounge leading to a good size terrace, wood floors, neutral decor, double bedroom with good storage space and a tiled bathroom with shower.St Pancras Way is ideally situated moments from the amenities of Camden and Kings Cross and very close to excellent transport links.E.P.C. RATING: B

## **Property Features**

. Wood Floors . Washing Machine . Fitted Kitchen . Close to local amenities . Close to Tube . Fantastic Transport Links . Tiled bathroom . Open plan . Central Heating . Excellent decorative order . Spacious Living Room