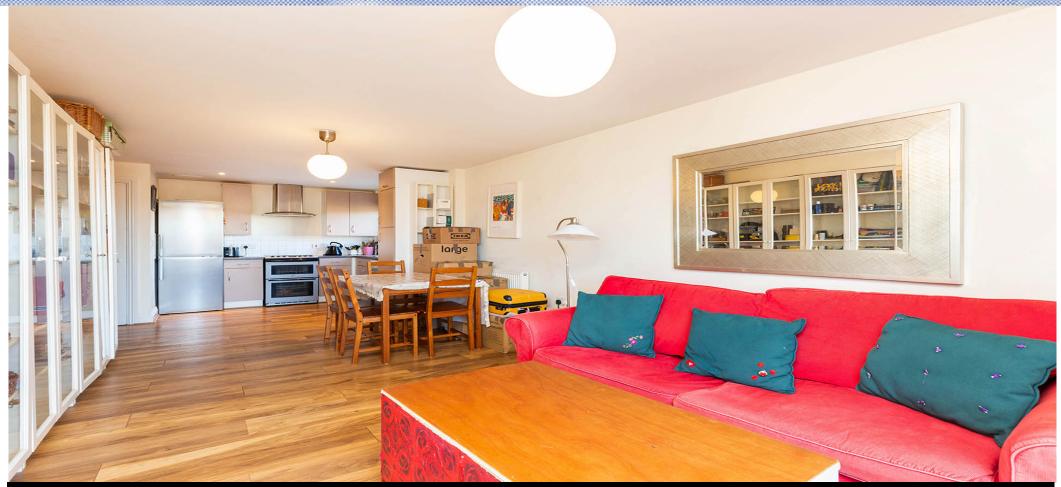

## 1 Bedroom Flat To Rent In Camden - Kings Cross£ 475pw (£2058 pcm)

Set within a private secure development moments from Camden and Kings Cross this spacious one double bedroom apartment has a large modern open plan kitchen lounge leading to a good size terrace, wood floors, neutral decor, double bedroom with good storage space and a tiled bathroom with shower.St Pancras Way is ideally situated moments from the amenities of Camden and Kings Cross and very close to excellent transport links.E.P.C. RATING: B

## **Property Features**

. Wood Floors . Washing Machine . Fitted Kitchen . Close to local amenities . Close to Tube . Fantastic Transport Links . Tiled bathroom . Open plan . Central Heating . Excellent decorative order . Spacious Living Room