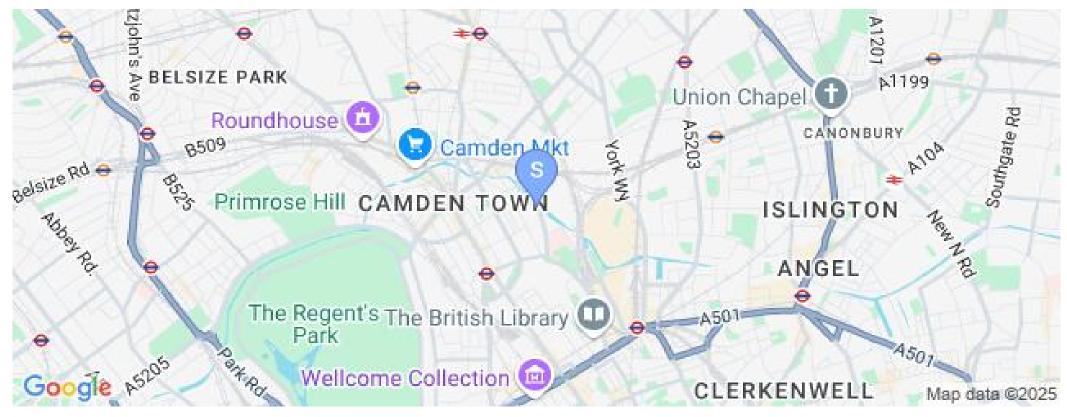

## 1 Bedroom Flat To Rent In Camden - Kings Cross£ 475pw (£2058 pcm)

Set within a private secure development moments from Camden and Kings Cross this spacious one double bedroom apartment has a large modern open plan kitchen lounge leading to a good size terrace, wood floors, neutral decor, double bedroom with good storage space and a tiled bathroom with shower.St Pancras Way is ideally situated moments from the amenities of Camden and Kings Cross and very close to excellent transport links.E.P.C. RATING: B