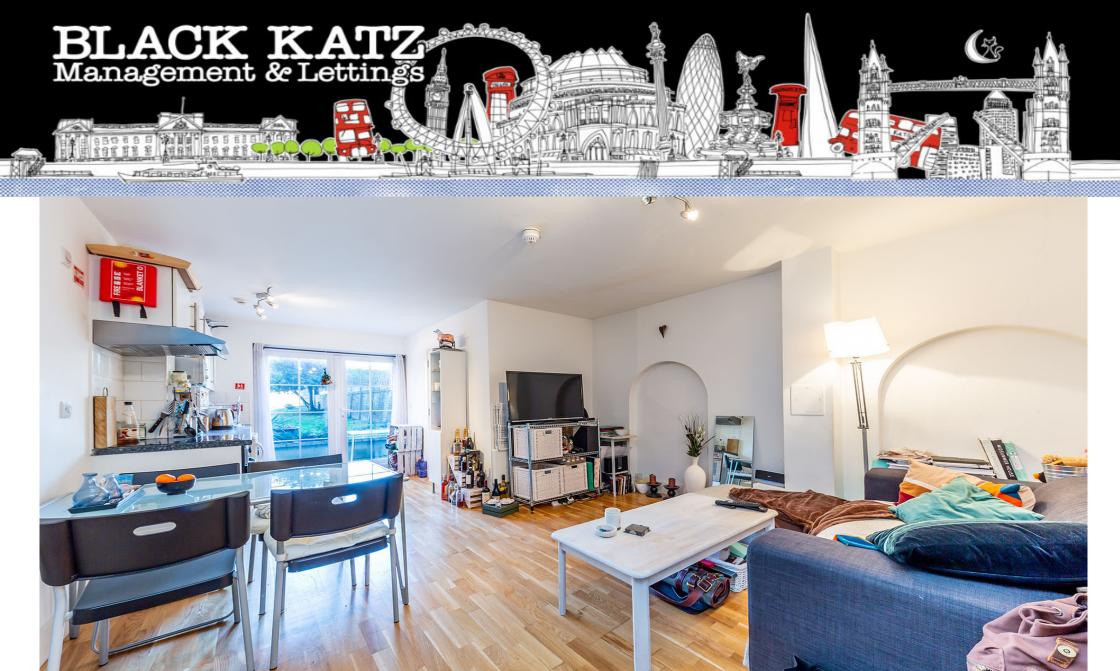

## 1 Bedroom Flat To Rent In Camden£ 400pw (£1733 pcm)

Ideally located and within easy reach of Camden Town and Islington, this one bedroomed ground floor flat boasts recently refurbished accommodation and access to a communal garden. Set within a gorgeous period building, the property comprises generous reception room, modern fully fitted kitchen, double bedroom and a contemporary bathroom.Camden Road is enviably located moments from the heart of the bustling Camden Town with a wide range of amenities and the popular Camden Market, not to mention the stunning surroundings of Regent's Park and canal walks nearby. Transport links include Camden Town Underground Station (Northern Line) and Camden Road Rail Station (National Rail and London Overground) for links into, out and around central London.E.P.C. RATING: D

**Property Features** 

. Garden . Wood Floors . Washing Machine . Close to local amenities . Close to Tube . Fantastic Transport Links . Tiled bathroom . Open plan . Period Conversion . Central Heating . Good decorative order