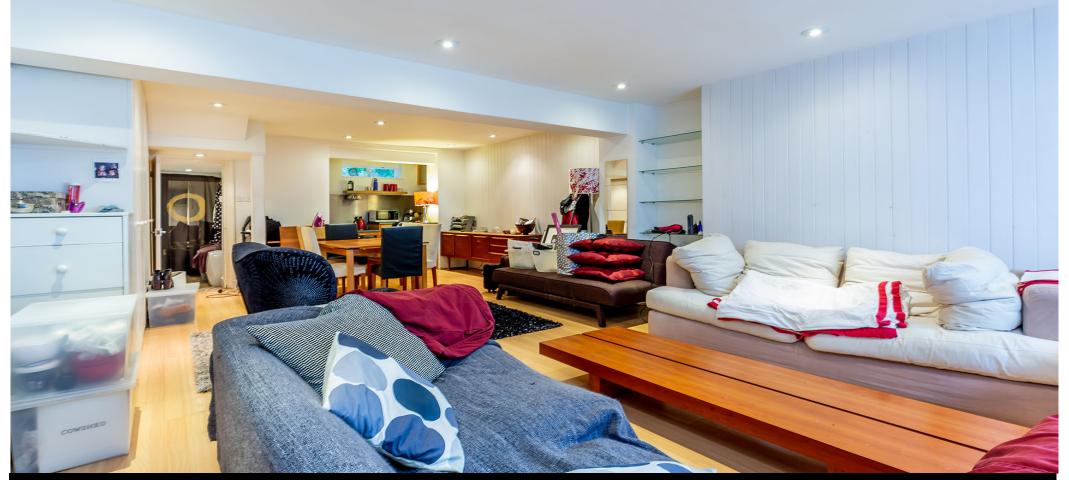

## 1 Bedroom Flat To Rent In Camden£ 400pw (£1733 pcm)

within a period house minutes to Regents Park and Camden Tube this fantastic one bedroom flat has a large lounge with wood floors, neutral decor, modern bathroom and good storage space. Arlington Street is a prestigious tree-lined street ideally located to the shops, bars and restaurants of Camden. The beautiful green open space of Regent's Park is moments away.

**Property Features** 

. Beautiful tree lined street . Combination of wooden floors and carpets . Washing Machine . Close to local amenities . Close to Tube . Fantastic Transport Links . Open plan . Period Conversion . Central Heating . Recently Decorated . Spacious Living Room