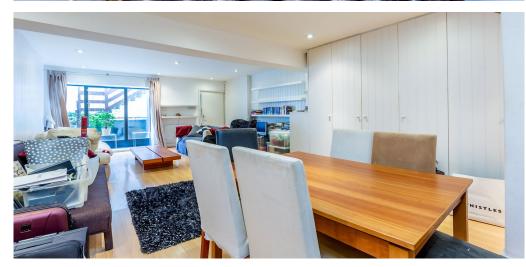

## 1 Bedroom Flat To Rent In Camden£ 400pw (£1733 pcm)

within a period house minutes to Regents Park and Camden Tube this fantastic one bedroom flat has a large lounge with wood floors, neutral decor, modern bathroom and good storage space. Arlington Street is a prestigious tree-lined street ideally located to the shops, bars and restaurants of Camden. The beautiful green open space of Regent's Park is moments away.

**Property Features** 

. Beautiful tree lined street . Combination of wooden floors and carpets . Washing Machine . Close to local amenities . Close to Tube . Fantastic Transport Links . Open plan . Period Conversion . Central Heating . Recently Decorated . Spacious Living Room