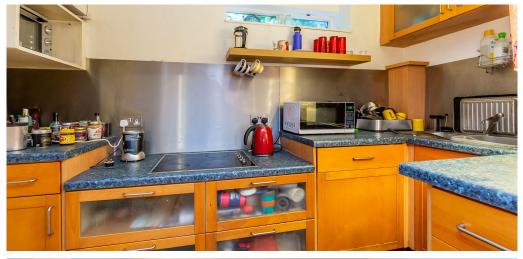

## 1 Bedroom Flat To Rent In Camden£ 400pw (£1733 pcm)

within a period house minutes to Regents Park and Camden Tube this fantastic one bedroom flat has a large lounge with wood floors, neutral decor, modern bathroom and good storage space. Arlington Street is a prestigious tree-lined street ideally located to the shops, bars and restaurants of Camden. The beautiful green open space of Regent's Park is moments away.

**Property Features** 

. Beautiful tree lined street . Combination of wooden floors and carpets . Washing Machine . Close to local amenities . Close to Tube . Fantastic Transport Links . Open plan . Period Conversion . Central Heating . Recently Decorated . Spacious Living Room