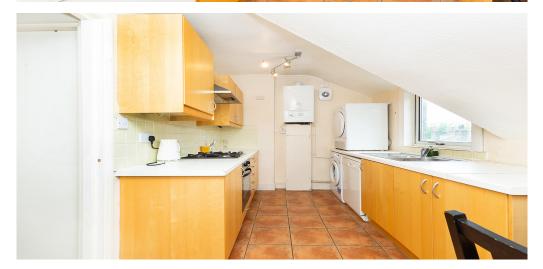

## 1 Bedroom Flat To Rent In Crouch End£ 350pw (£1516 pcm)

Slack Katz are pleased to offer this lovely top floor one bedroom flat located only a short walk to Hornsey National Rail and Crouch End Broadway with its array of restaurants, coffee shops and boutiques. The property features a double bedroom with fitted wardrobes, bright good sized lounge, separate fitted kitchen and a modern bathroom with bath and shower. The property is in good decorative order, has a light and airy feel throughout and an early inspection is highly advised.

**Property Features** 

. Beautiful tree lined street . Wood Floors . Washing Machine . Separate kitchen . Close to local amenities . Close to Tube . Zone 3 . Tiled bathroom . Period Conversion . Victorian conversion . Gas Central Heating . Central Heating . Excellent decorative order . Spacious Living Room