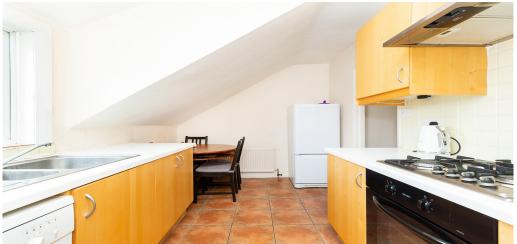

## 1 Bedroom Flat To Rent In Crouch End£ 350pw (£1516 pcm)

Slack Katz are pleased to offer this lovely top floor one bedroom flat located only a short walk to Hornsey National Rail and Crouch End Broadway with its array of restaurants, coffee shops and boutiques. The property features a double bedroom with fitted wardrobes, bright good sized lounge, separate fitted kitchen and a modern bathroom with bath and shower. The property is in good decorative order, has a light and airy feel throughout and an early inspection is highly advised.

**Property Features** 

. Beautiful tree lined street . Wood Floors . Washing Machine . Separate kitchen . Close to local amenities . Close to Tube . Zone 3 . Tiled bathroom . Period Conversion . Victorian conversion . Gas Central Heating . Central Heating . Excellent decorative order . Spacious Living Room