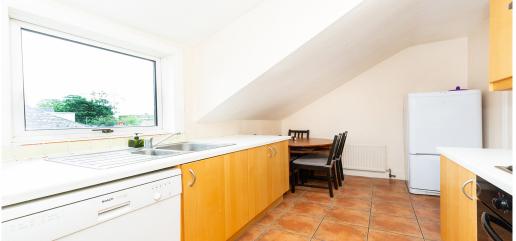

## 1 Bedroom Flat To Rent In Crouch End£ 350pw (£1516 pcm)

Slack Katz are pleased to offer this lovely top floor one bedroom flat located only a short walk to Hornsey National Rail and Crouch End Broadway with its array of restaurants, coffee shops and boutiques. The property features a double bedroom with fitted wardrobes, bright good sized lounge, separate fitted kitchen and a modern bathroom with bath and shower. The property is in good decorative order, has a light and airy feel throughout and an early inspection is highly advised.

**Property Features** 

. Beautiful tree lined street . Wood Floors . Washing Machine . Separate kitchen . Close to local amenities . Close to Tube . Zone 3 . Tiled bathroom . Period Conversion . Victorian conversion . Gas Central Heating . Central Heating . Excellent decorative order . Spacious Living Room