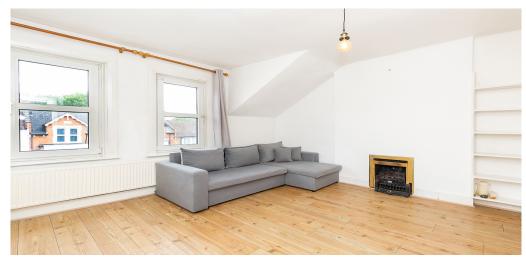

## 1 Bedroom Flat To Rent In Crouch End£ 350pw (£1516 pcm)

Slack Katz are pleased to offer this lovely top floor one bedroom flat located only a short walk to Hornsey National Rail and Crouch End Broadway with its array of restaurants, coffee shops and boutiques. The property features a double bedroom with fitted wardrobes, bright good sized lounge, separate fitted kitchen and a modern bathroom with bath and shower. The property is in good decorative order, has a light and airy feel throughout and an early inspection is highly advised.

**Property Features** 

. Beautiful tree lined street . Wood Floors . Washing Machine . Separate kitchen . Close to local amenities . Close to Tube . Zone 3 . Tiled bathroom . Period Conversion . Victorian conversion . Gas Central Heating . Central Heating . Excellent decorative order . Spacious Living Room