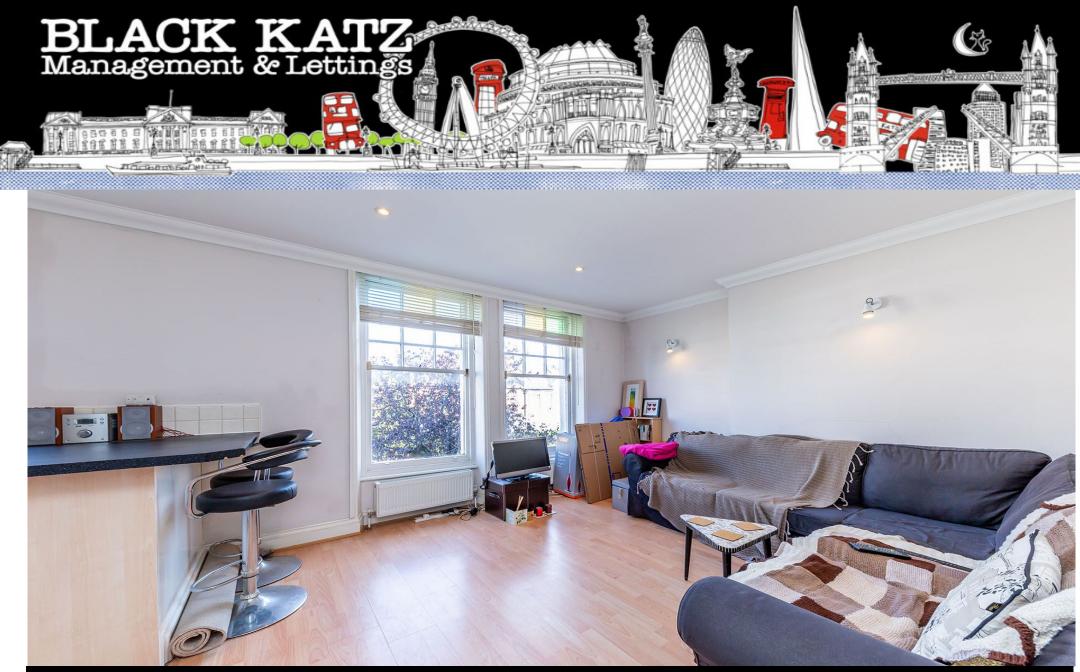

## 1 Bedroom Flat Rent In Crouch End£ 370 p/w (£1603 pcm)

Slack Katz Lettings are pleased to offer this beautiful and spacious 1 double bedroom property on the very popular Weston Park in the heart of Crouch End. The property is a beautiful 1st floor flat in a very well maintained period conversion with large windows and very bright and airy. The property has a spacious open plan kitchen lounge with wood flooring throughout, a very spacious double bedroom at the rear of the building and a tiled bathroom. The property is situated just a minute walk from Crouch End Clock tower and Broadway with all the local amenities you could desire and a short walk to Hornsey Overground and great bus routes to Finsbury Park and surrounding areas.

**Property Features** 

. Beautiful tree lined street . Wood Floors . Washing Machine . Fitted Kitchen . Close to local amenities . Close to Tube . Fantastic Transport Links . Tiled bathroom . Open plan . Period Conversion . Gas Central Heating . Excellent decorative order . Spacious Living Room . Period features