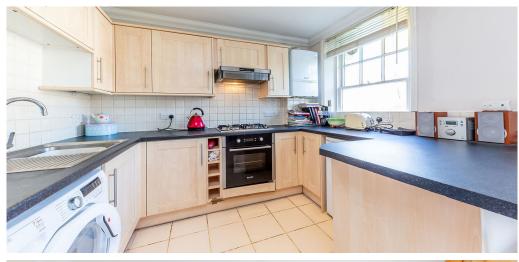

## 1 Bedroom Flat Rent In Crouch End£ 370 p/w (£1603 pcm)

Slack Katz Lettings are pleased to offer this beautiful and spacious 1 double bedroom property on the very popular Weston Park in the heart of Crouch End. The property is a beautiful 1st floor flat in a very well maintained period conversion with large windows and very bright and airy. The property has a spacious open plan kitchen lounge with wood flooring throughout, a very spacious double bedroom at the rear of the building and a tiled bathroom. The property is situated just a minute walk from Crouch End Clock tower and Broadway with all the local amenities you could desire and a short walk to Hornsey Overground and great bus routes to Finsbury Park and surrounding areas.

**Property Features** 

. Beautiful tree lined street . Wood Floors . Washing Machine . Fitted Kitchen . Close to local amenities . Close to Tube . Fantastic Transport Links . Tiled bathroom . Open plan . Period Conversion . Gas Central Heating . Excellent decorative order . Spacious Living Room . Period features