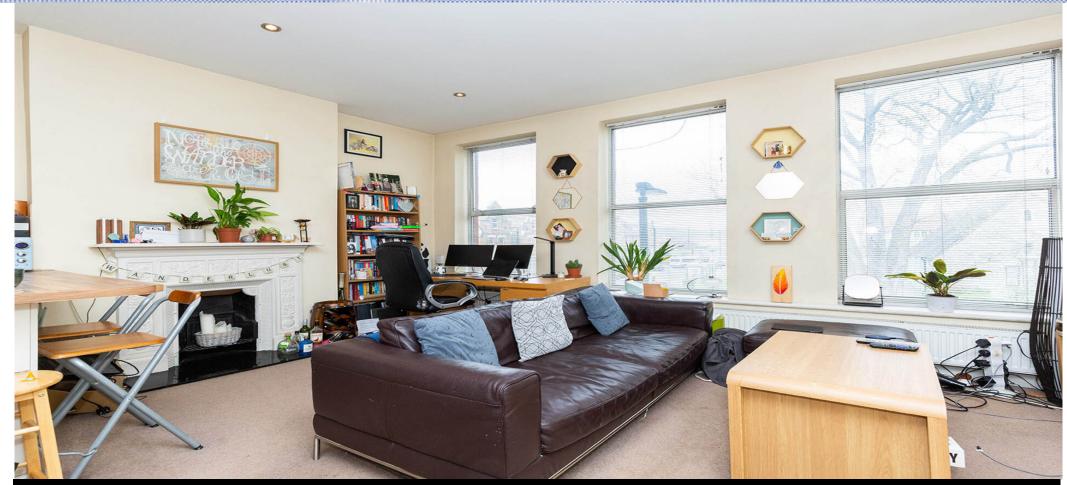

## 1 Bedroom Flat Rent In Crouch End£ 415p/w (£1800 pcm)

Recently decorated this lovely and very spacious one double bedroom property is close to the centre of Crouch End. The property benefits from a very spacious open plan kitchen living room with breakfast bar at the front of the property with great views over Alexandra Palace, a spacious double bedroom, the kitchen is fully fitted and the bathroom is fully tiled and modern.The property is a very short walk to the centre of Crouch End for all the local shops and restaurants you desire, a 3-4 minute walk to Hornsey Overground and a short bus ride to Finsbury Park tube station (Victoria Line)E.P.C. RATING: C

**Property Features** 

. Carpets throughout . Washing Machine . Luxury Appliances . Fitted Kitchen . Close to local amenities . Close to Tube . Zone 2 . Zone 3 . 5 weeks deposit . Tiled bathroom . Open plan . Double Height Ceilings . Period Conversion . Victorian conversion . Gas Central Heating . Double Glazed . Excellent decorative order . Spacious Living Room