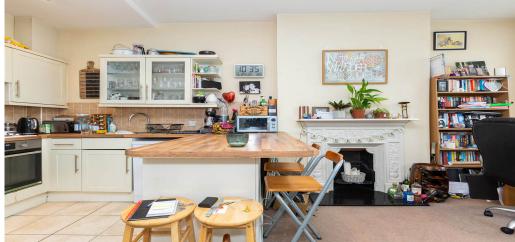

## 1 Bedroom Flat Rent In Crouch End£ 415p/w (£1800 pcm)

Recently decorated this lovely and very spacious one double bedroom property is close to the centre of Crouch End. The property benefits from a very spacious open plan kitchen living room with breakfast bar at the front of the property with great views over Alexandra Palace, a spacious double bedroom, the kitchen is fully fitted and the bathroom is fully tiled and modern.The property is a very short walk to the centre of Crouch End for all the local shops and restaurants you desire, a 3-4 minute walk to Hornsey Overground and a short bus ride to Finsbury Park tube station (Victoria Line)E.P.C. RATING: C

**Property Features** 

. Carpets throughout . Washing Machine . Luxury Appliances . Fitted Kitchen . Close to local amenities . Close to Tube . Zone 2 . Zone 3 . 5 weeks deposit . Tiled bathroom . Open plan . Double Height Ceilings . Period Conversion . Victorian conversion . Gas Central Heating . Double Glazed . Excellent decorative order . Spacious Living Room