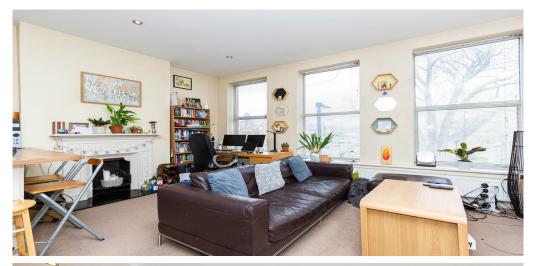

## 1 Bedroom Flat Rent In Crouch End£ 415p/w (£1800 pcm)

Recently decorated this lovely and very spacious one double bedroom property is close to the centre of Crouch End. The property benefits from a very spacious open plan kitchen living room with breakfast bar at the front of the property with great views over Alexandra Palace, a spacious double bedroom, the kitchen is fully fitted and the bathroom is fully tiled and modern.The property is a very short walk to the centre of Crouch End for all the local shops and restaurants you desire, a 3-4 minute walk to Hornsey Overground and a short bus ride to Finsbury Park tube station (Victoria Line)E.P.C. RATING: C

**Property Features** 

. Carpets throughout . Washing Machine . Luxury Appliances . Fitted Kitchen . Close to local amenities . Close to Tube . Zone 2 . Zone 3 . 5 weeks deposit . Tiled bathroom . Open plan . Double Height Ceilings . Period Conversion . Victorian conversion . Gas Central Heating . Double Glazed . Excellent decorative order . Spacious Living Room