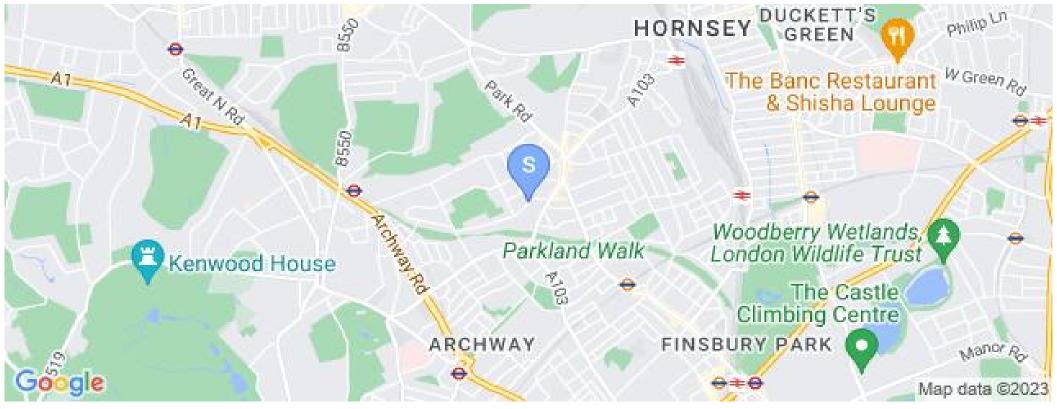

## 1 Bedroom Flat Rent In Crouch End£ 360pw (£1560 pcm)

We are please of bring to the market this fantastically located one double bedroom apartment within a 1920s building with access to a communal garden to the rear of the property. This property offers wood floors throughout, a tiled bathroom with bath / shower, a fitted separate kitchen and a good size lounge.
There are a ton of amenities located a short walk on Crouch End Broadway such as Mark & Dencers, a number of Pub, as are a number of transport links which are close by these include Finsbury Park tube station (Piccadilly & Dencers) & Dencers
E.P.C. RATING: D