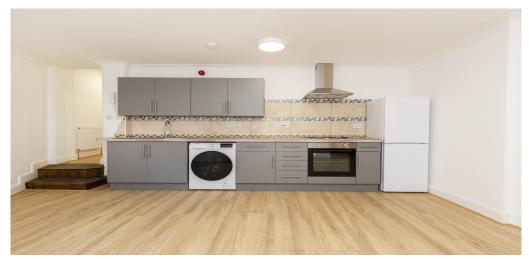

## 1 Bedroom Flat To Rent In Dollis Hill£ 334pw (£1450 pcm)

Gas and Water Included / Available from June. This beautifully presented one double bedroom flat has been recently renovated and completed to a modern standard throughout. The property offers a reception room, separate fitted kitchen, spacious bedroom with plenty of wardrobe space and fully tilled bathroom. Additionally the apartment also benefits from wooden flooring throughout. Please contact our office for more information.
E.P.C. RATING: C

## **Property Features**

. Wood Floors . Washing Machine . Separate kitchen . Close to local amenities . Close to Tube . Fantastic Transport Links . Zone 3 . Tiled bathroom . Gas Central Heating . Double Glazed . Good decorative order