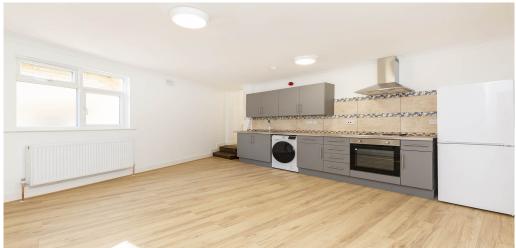

## 1 Bedroom Flat To Rent In Dollis Hill£ 334pw (£1450 pcm)

Gas and Water Included / Available from June. This beautifully presented one double bedroom flat has been recently renovated and completed to a modern standard throughout. The property offers a reception room, separate fitted kitchen, spacious bedroom with plenty of wardrobe space and fully tilled bathroom. Additionally the apartment also benefits from wooden flooring throughout. Please contact our office for more information.
E.P.C. RATING: C

## **Property Features**

. Wood Floors . Washing Machine . Separate kitchen . Close to local amenities . Close to Tube . Fantastic Transport Links . Zone 3 . Tiled bathroom . Gas Central Heating . Double Glazed . Good decorative order