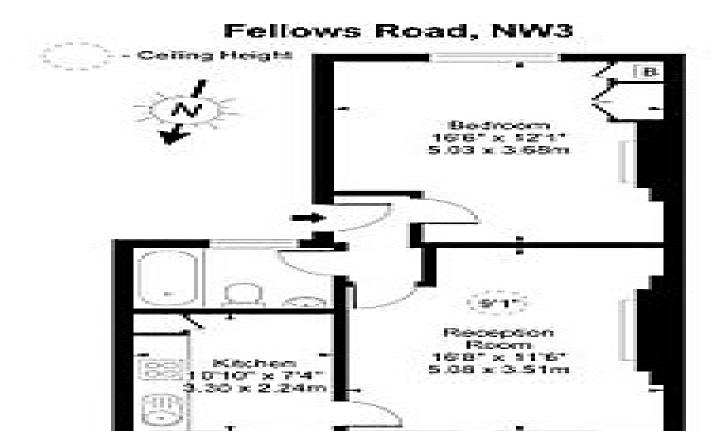

To Rent In Finchley Road / Swiss Cottage£ 350pw (£1516 pcm)

A stunning one bedroom apartment set within a lovely period property situated on a quiet tree lined road just moments away from all the local amenities of both Belsize Park and Swiss Cottage. Set on the 2nd floor this lovely property comprises a good size open-plan lounge and kitchen, neutral decor, high ceilings and good storage space. Fellows Road is well located close to the amenities of Swiss Cottage, Belsize Park, England's Lane and the green spaces of Primrose Hill.
E.P.C. RATING: C

## **Property Features**

. Beautiful tree lined street . Washing Machine . Fitted Kitchen . Close to local amenities . Close to Tube . Fantastic Transport Links . Zone 2 . Period Conversion . Central Heating . Good decorative order













Second Floor

Approx Gross Internal Area

528 Sq Ft - 49.05 Sq M

## 1 Bedroom Flat To Rent In Finchley Road / Swiss Cottage£ 350pw (£1516 pcm)



69 Parkway Camden Town London NW1 7PP Manager:Dani Anwar Email:dani@blackkatz.com Tel:020 7284 3111

Admin:Lauren Dean Email:lauren@blackkatz.com Office Hours: Mon-Fri 9.00am-7.00pm Sat-10am-2.00pm (Please call beforehand)

We aim to make our particulars both accurate and reliable. However they are not guaranteed, nor do they form part of an offer or contract. If you require clarification on any points then please contact us. Please note that appliances and heating systems have not been tested and therefore no warranties can be given as to their good working order.