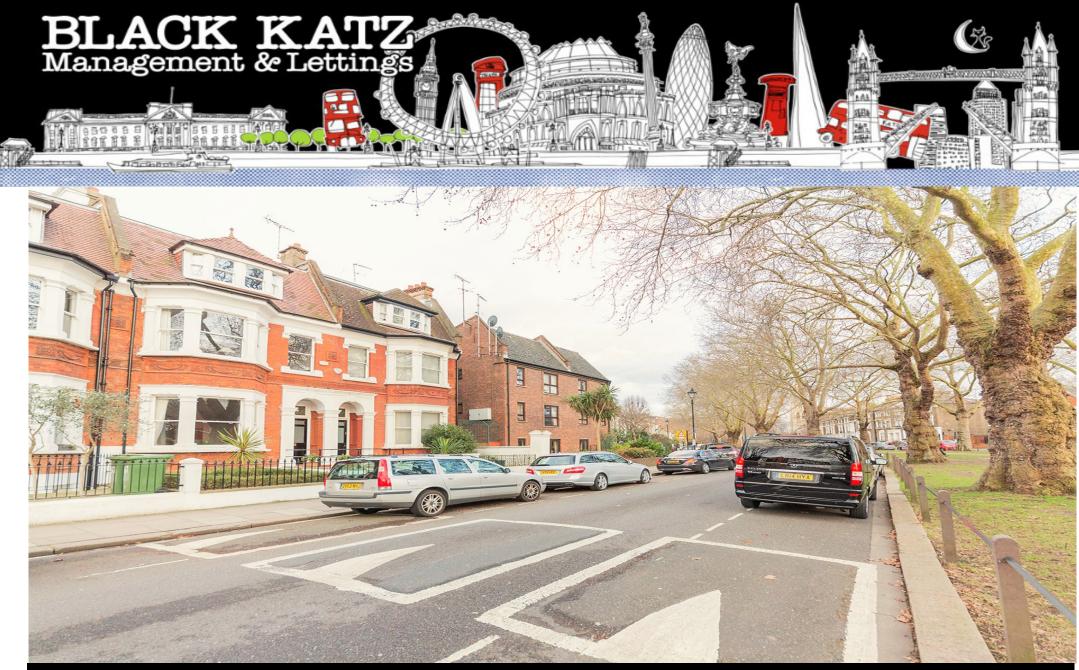

## 1 Bedroom Flat Rent In Hammersmith£ 390pw (£1690 pcm)

This is an amazing one bedroom apartment located in the heart of Hammersmith on a beautiful tree lined street short walk away to the tube (Hammersmith&City, Piccadilly and District Line), buses, local shops and supermarket. The property is flooded with natural light and offers a large reception room, separate fully fitted kitchen, huge double bedroom with ample storage and a fully tiled bathroom. Transport links are fantastic, with Hammersmith Station (Hammersmith&City, Piccadilly and District Lines) a short walk away, A4/M4 for easy access in and out of Central London and excellent bus links. There are many local shops and supermarkets in the immediate area not forgetting a short stroll to the river where you can find a mixture of trendy bars/restaurants.

**Property Features** 

. Beautiful tree lined street . Fitted Kitchen . Close to local amenities . Close to Tube . Fantastic Transport Links . Zone 2 . Tiled bathroom . Open plan . Period Conversion . Gas Central Heating . Good decorative order . Spacious Living Room